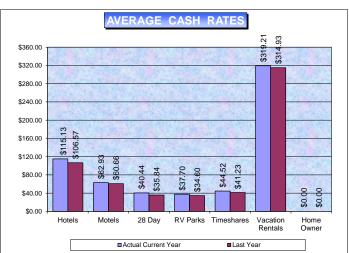

Overall cash average rates for the month of \$109.51increased \$7.46 (7.3%), compared to \$102.05 for the prior year.

|                  |               | Jı             | ıly 2017            |                 |              | July 2017 |  |  |  |  |  |  |  |
|------------------|---------------|----------------|---------------------|-----------------|--------------|-----------|--|--|--|--|--|--|--|
|                  | Available     | Cash           | Average C           | Cash Rate       | Increase (   | Decrease) |  |  |  |  |  |  |  |
| Segments         | Rooms         | Occupied Rooms | <b>Current Year</b> | Last Year       | Amount       | % Percent |  |  |  |  |  |  |  |
|                  |               |                |                     |                 |              |           |  |  |  |  |  |  |  |
| Hotels           | 482,483       | 312,553        | \$115.13            | \$106.57        | \$8.56       | 8.0%      |  |  |  |  |  |  |  |
|                  |               |                |                     |                 |              |           |  |  |  |  |  |  |  |
| Motels           | 52,493        | 30,975         | \$62.93             | \$60.66         | \$2.27       | 3.7%      |  |  |  |  |  |  |  |
|                  |               |                |                     |                 |              |           |  |  |  |  |  |  |  |
| 28 Day           | 105,286       | 7,942          | \$40.44             | \$35.84         | \$4.60       | 12.8%     |  |  |  |  |  |  |  |
| D) / D           | <b>50.110</b> | 44.440         | 007.70              | 004.00          | 00.10        | 0.00/     |  |  |  |  |  |  |  |
| RV Parks         | 53,413        | 11,446         | \$37.70             | \$34.60         | \$3.10       | 9.0%      |  |  |  |  |  |  |  |
| T'               | 40.450        | 0.770          | 044.50              | <b>0.44.00</b>  | <b>#0.00</b> | 0.00/     |  |  |  |  |  |  |  |
| Timeshares       | 13,456        | 6,772          | \$44.52             | \$41.23         | \$3.29       | 8.0%      |  |  |  |  |  |  |  |
| Vacation Rentals | 24,070        | 7,135          | \$319.21            | \$314.93        | \$4.28       | 1.4%      |  |  |  |  |  |  |  |
| Vacation Rentals | 24,070        | 1,133          | φ319.21             | <b>Ф</b> 314.93 | <b>Φ4.20</b> | 1.4%      |  |  |  |  |  |  |  |
| Home Owner       | _             | _              | \$0.00              | \$0.00          | \$0.00       | 0.0%      |  |  |  |  |  |  |  |
| Tionic Owner     |               |                | Ψ0.00               | Ψ0.00           | ψ0.00        | 0.070     |  |  |  |  |  |  |  |
| Totals           | 731,201       | 376.823        | \$109.51            | \$102.05        | \$7.46       | 7.3%      |  |  |  |  |  |  |  |

#### **Combined Room Statistics**

|                                   |              |              | Increase (D | ecrease)  |              | Increase (De | ecrease)  |
|-----------------------------------|--------------|--------------|-------------|-----------|--------------|--------------|-----------|
| Description                       | Actual       | Budget       | Amount      | % Percent | Last Year    | Amount       | % Percent |
| Taxable Room Revenues             | \$41,265,680 | \$38,821,993 | \$2,443,687 | 6.3%      | \$35,677,261 | \$5,588,419  | 15.7%     |
| Occupied Rooms - Cash             | 376,823      | 365,741      | 11,082      | 3.0%      | 349,602      | 27,221       | 7.8%      |
| Average Rate - Cash               | \$109.51     | \$106.15     | \$3.36      | 3.2%      | \$102.05     | \$7.46       | 7.3%      |
| Occupied Rooms                    |              |              |             |           |              |              |           |
| Cash                              | 376,823      | 365,741      | 11,082      | 3.0%      | 349,602      | 27,221       | 7.8%      |
| Comp                              | 87,835       | 87,156       | 679         | 0.8%      | 85,455       | 2,380        | 2.8%      |
| 28 Day                            | 133,645      | 130,739      | 2,906       | 2.2%      | 123,875      | 9,770        | 7.9%      |
| Total Occupied Rooms              | 598,303      | 583,636      | 14,667      | 2.5%      | 558,932      | 39,371       | 7.0%      |
| Percentage of Occupancy           |              |              |             |           |              |              |           |
| Cash                              | 51.5%        | 49.7%        | 1.8         | 3.6%      | 47.8%        | 3.7          | 7.7%      |
| Comp                              | 12.0%        | 11.8%        | 0.2         | 1.7%      | 11.7%        | 0.3          | 2.6%      |
| 28 Day                            | 18.3%        | 17.8%        | 0.5         | 2.8%      | 16.9%        | 1.4          | 8.3%      |
| Total Percentage of Occupancy     | 81.8%        | 79.3%        | 2.5         | 3.2%      | 76.4%        | 5.4          | 7.1%      |
| Market Segments                   |              |              |             |           |              |              |           |
| Occupied Rooms - Cash             |              |              |             |           |              |              |           |
| Hotels                            | 312,553      | 308,276      | 4,277       | 1.4%      | 293,323      | 19,230       | 6.6%      |
| Motels                            | 30,975       | 24,817       | 6,158       | 24.8%     | 24,571       | 6,404        | 26.1%     |
| 28 Day Motels                     | 7,942        | 7,447        | 495         | 6.6%      | 7,839        | 103          | 1.3%      |
| R.V. Parks                        | 11,446       | 12,554       | (1,108)     | -8.8%     | 11,413       | 33           | 0.3%      |
| Vacation Rentals                  | 7,135        | 6,542        | 593         | 9.1%      | 6,351        | 784          | 12.3%     |
| Timehares                         | 6,772        | 6,105        | 667         | 10.9%     | 6,105        | 667          | 10.9%     |
| Home Owner Rentals                | -            | -            | -           | 0.0%      | -            | -            | 0.0%      |
| Total Occupied - Cash             | 376,823      | 365,741      | 11,082      | 3.0%      | 349,602      | 27,221       | 7.8%      |
| Percentage of Occupancy - Cash    |              |              |             |           |              |              |           |
| Hotels                            | 64.8%        | 63.8%        | 1.0         | 1.6%      | 61.4%        | 3.4          | 5.5%      |
| Motels                            | 59.0%        | 47.9%        | 11.1        | 23.2%     | 47.5%        | 11.5         | 24.2%     |
| 28 Day Motels                     | 7.5%         | 6.9%         | 0.6         | 8.7%      | 7.1%         | 0.4          | 5.6%      |
| R.V. Parks                        | 21.4%        | 23.5%        | (2.1)       | -8.9%     | 21.5%        | (0.1)        | -0.5%     |
| Vacation Rentals                  | 29.6%        | 28.9%        | 0.7         | 2.4%      | 28.0%        | 1.6          | 5.7%      |
| Timeshares                        | 50.3%        | 38.6%        | 11.7        | 30.3%     | 38.6%        | 11.7         |           |
| Home Owner Rentals                | 0.0%         | 0.0%         | 0.0         | 0.0%      | 0.0%         | 0.0          | 0.0%      |
| Total Occupancy Percentage - Cash | 51.5%        | 49.7%        | 1.8         | 3.6%      | 47.8%        | 3.7          | 7.7%      |
| Average Rates - Cash              |              |              |             |           |              |              |           |
| Hotels                            | \$115.13     | \$110.91     | \$4.22      | 3.8%      | \$106.57     | \$8.56       | 8.0%      |
| Motels                            | \$62.93      | \$63.06      | (\$0.13)    | -0.2%     | \$60.66      | \$2.27       | 3.7%      |
| 28 Day Motels                     | \$40.44      | \$35.84      | \$4.60      | 12.8%     | \$35.84      | \$4.60       | 12.8%     |
| R.V. Parks                        | \$37.70      | \$34.60      | \$3.10      | 9.0%      | \$34.60      | \$3.10       | 9.0%      |
| Vacation Rentals                  | \$319.21     | \$321.02     | (\$1.81)    | -0.6%     | \$314.93     | \$4.28       | 1.4%      |
| Timeshares                        | \$44.52      | \$43.29      | \$1.23      | 2.8%      | \$41.23      | \$3.29       | 8.0%      |
| Home Owner Rentals                | \$0.00       | \$0.00       | \$0.00      | 0.0%      | \$0.00       | \$0.00       | 0.0%      |
| Total Cash Average Rate           | \$109.51     | \$106.15     | \$3.36      | 3.2%      | \$102.05     | \$7.46       | 7.3%      |
|                                   |              | ,            | •           |           |              |              |           |