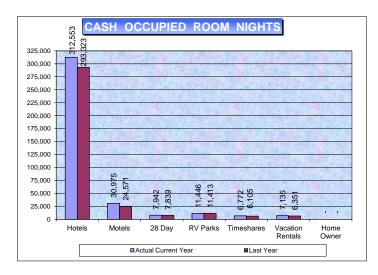

Overall cash average rates for the month of \$109.51increased \$7.46 (7.3%), compared to \$102.05 for the prior year.

|                  |               | Jı             | ıly 2017            |                 |              | July 2017 |  |  |  |  |  |  |  |
|------------------|---------------|----------------|---------------------|-----------------|--------------|-----------|--|--|--|--|--|--|--|
|                  | Available     | Cash           | Average C           | Cash Rate       | Increase (   | Decrease) |  |  |  |  |  |  |  |
| Segments         | Rooms         | Occupied Rooms | <b>Current Year</b> | Last Year       | Amount       | % Percent |  |  |  |  |  |  |  |
|                  |               |                |                     |                 |              |           |  |  |  |  |  |  |  |
| Hotels           | 482,483       | 312,553        | \$115.13            | \$106.57        | \$8.56       | 8.0%      |  |  |  |  |  |  |  |
|                  |               |                |                     |                 |              |           |  |  |  |  |  |  |  |
| Motels           | 52,493        | 30,975         | \$62.93             | \$60.66         | \$2.27       | 3.7%      |  |  |  |  |  |  |  |
|                  |               |                |                     |                 |              |           |  |  |  |  |  |  |  |
| 28 Day           | 105,286       | 7,942          | \$40.44             | \$35.84         | \$4.60       | 12.8%     |  |  |  |  |  |  |  |
| D) / D           | <b>50.110</b> | 44.440         | 007.70              | 004.00          | 00.10        | 0.00/     |  |  |  |  |  |  |  |
| RV Parks         | 53,413        | 11,446         | \$37.70             | \$34.60         | \$3.10       | 9.0%      |  |  |  |  |  |  |  |
| T'               | 40.450        | 0.770          | 044.50              | <b>0.44.00</b>  | <b>#0.00</b> | 0.00/     |  |  |  |  |  |  |  |
| Timeshares       | 13,456        | 6,772          | \$44.52             | \$41.23         | \$3.29       | 8.0%      |  |  |  |  |  |  |  |
| Vacation Rentals | 24,070        | 7,135          | \$319.21            | \$314.93        | \$4.28       | 1.4%      |  |  |  |  |  |  |  |
| Vacation Rentals | 24,070        | 1,133          | φ319.21             | <b>Ф</b> 314.93 | <b>Φ4.20</b> | 1.4%      |  |  |  |  |  |  |  |
| Home Owner       | _             | _              | \$0.00              | \$0.00          | \$0.00       | 0.0%      |  |  |  |  |  |  |  |
| Tionic Owner     |               |                | Ψ0.00               | Ψ0.00           | ψ0.00        | 0.070     |  |  |  |  |  |  |  |
| Totals           | 731,201       | 376.823        | \$109.51            | \$102.05        | \$7.46       | 7.3%      |  |  |  |  |  |  |  |

#### **Combined Room Statistics**

|                                   |              |              | Increase (D | ecrease)  |              | Increase (De | ecrease)  |
|-----------------------------------|--------------|--------------|-------------|-----------|--------------|--------------|-----------|
| Description                       | Actual       | Budget       | Amount      | % Percent | Last Year    | Amount       | % Percent |
| Taxable Room Revenues             | \$41,265,680 | \$38,821,993 | \$2,443,687 | 6.3%      | \$35,677,261 | \$5,588,419  | 15.7%     |
| Occupied Rooms - Cash             | 376,823      | 365,741      | 11,082      | 3.0%      | 349,602      | 27,221       | 7.8%      |
| Average Rate - Cash               | \$109.51     | \$106.15     | \$3.36      | 3.2%      | \$102.05     | \$7.46       | 7.3%      |
| Occupied Rooms                    |              |              |             |           |              |              |           |
| Cash                              | 376,823      | 365,741      | 11,082      | 3.0%      | 349,602      | 27,221       | 7.8%      |
| Comp                              | 87,835       | 87,156       | 679         | 0.8%      | 85,455       | 2,380        | 2.8%      |
| 28 Day                            | 133,645      | 130,739      | 2,906       | 2.2%      | 123,875      | 9,770        | 7.9%      |
| Total Occupied Rooms              | 598,303      | 583,636      | 14,667      | 2.5%      | 558,932      | 39,371       | 7.0%      |
| Percentage of Occupancy           |              |              |             |           |              |              |           |
| Cash                              | 51.5%        | 49.7%        | 1.8         | 3.6%      | 47.8%        | 3.7          | 7.7%      |
| Comp                              | 12.0%        | 11.8%        | 0.2         | 1.7%      | 11.7%        | 0.3          | 2.6%      |
| 28 Day                            | 18.3%        | 17.8%        | 0.5         | 2.8%      | 16.9%        | 1.4          | 8.3%      |
| Total Percentage of Occupancy     | 81.8%        | 79.3%        | 2.5         | 3.2%      | 76.4%        | 5.4          | 7.1%      |
| Market Segments                   |              |              |             |           |              |              |           |
| Occupied Rooms - Cash             |              |              |             |           |              |              |           |
| Hotels                            | 312,553      | 308,276      | 4,277       | 1.4%      | 293,323      | 19,230       | 6.6%      |
| Motels                            | 30,975       | 24,817       | 6,158       | 24.8%     | 24,571       | 6,404        | 26.1%     |
| 28 Day Motels                     | 7,942        | 7,447        | 495         | 6.6%      | 7,839        | 103          | 1.3%      |
| R.V. Parks                        | 11,446       | 12,554       | (1,108)     | -8.8%     | 11,413       | 33           | 0.3%      |
| Vacation Rentals                  | 7,135        | 6,542        | 593         | 9.1%      | 6,351        | 784          | 12.3%     |
| Timehares                         | 6,772        | 6,105        | 667         | 10.9%     | 6,105        | 667          | 10.9%     |
| Home Owner Rentals                | -            | -            | -           | 0.0%      | -            | -            | 0.0%      |
| Total Occupied - Cash             | 376,823      | 365,741      | 11,082      | 3.0%      | 349,602      | 27,221       | 7.8%      |
| Percentage of Occupancy - Cash    |              |              |             |           |              |              |           |
| Hotels                            | 64.8%        | 63.8%        | 1.0         | 1.6%      | 61.4%        | 3.4          | 5.5%      |
| Motels                            | 59.0%        | 47.9%        | 11.1        | 23.2%     | 47.5%        | 11.5         | 24.2%     |
| 28 Day Motels                     | 7.5%         | 6.9%         | 0.6         | 8.7%      | 7.1%         | 0.4          | 5.6%      |
| R.V. Parks                        | 21.4%        | 23.5%        | (2.1)       | -8.9%     | 21.5%        | (0.1)        | -0.5%     |
| Vacation Rentals                  | 29.6%        | 28.9%        | 0.7         | 2.4%      | 28.0%        | 1.6          | 5.7%      |
| Timeshares                        | 50.3%        | 38.6%        | 11.7        | 30.3%     | 38.6%        | 11.7         |           |
| Home Owner Rentals                | 0.0%         | 0.0%         | 0.0         | 0.0%      | 0.0%         | 0.0          | 0.0%      |
| Total Occupancy Percentage - Cash | 51.5%        | 49.7%        | 1.8         | 3.6%      | 47.8%        | 3.7          | 7.7%      |
| Average Rates - Cash              |              |              |             |           |              |              |           |
| Hotels                            | \$115.13     | \$110.91     | \$4.22      | 3.8%      | \$106.57     | \$8.56       | 8.0%      |
| Motels                            | \$62.93      | \$63.06      | (\$0.13)    | -0.2%     | \$60.66      | \$2.27       | 3.7%      |
| 28 Day Motels                     | \$40.44      | \$35.84      | \$4.60      | 12.8%     | \$35.84      | \$4.60       | 12.8%     |
| R.V. Parks                        | \$37.70      | \$34.60      | \$3.10      | 9.0%      | \$34.60      | \$3.10       | 9.0%      |
| Vacation Rentals                  | \$319.21     | \$321.02     | (\$1.81)    | -0.6%     | \$314.93     | \$4.28       | 1.4%      |
| Timeshares                        | \$44.52      | \$43.29      | \$1.23      | 2.8%      | \$41.23      | \$3.29       | 8.0%      |
| Home Owner Rentals                | \$0.00       | \$0.00       | \$0.00      | 0.0%      | \$0.00       | \$0.00       | 0.0%      |
| Total Cash Average Rate           | \$109.51     | \$106.15     | \$3.36      | 3.2%      | \$102.05     | \$7.46       | 7.3%      |
|                                   |              | ,            | •           |           |              |              |           |