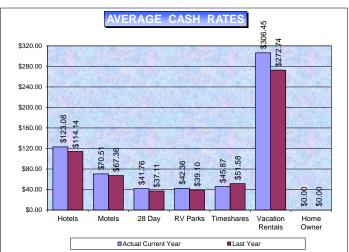

|                  |           | Aug            | gust 2017           |           |            |           |
|------------------|-----------|----------------|---------------------|-----------|------------|-----------|
|                  | Available | Cash           | Average C           | Cash Rate | Increase ( | Decrease) |
| Segments         | Rooms     | Occupied Rooms | <b>Current Year</b> | Last Year | Amount     | % Percent |
|                  |           |                |                     |           |            |           |
| Hotels           | 482,700   | 316,080        | \$123.08            | \$114.14  | \$8.94     | 7.8%      |
|                  |           |                |                     |           |            |           |
| Motels           | 51,571    | 28,593         | \$70.51             | \$67.36   | \$3.15     | 4.7%      |
|                  |           |                |                     |           |            |           |
| 28 Day           | 104,010   | 8,240          | \$41.76             | \$37.11   | \$4.65     | 12.5%     |
|                  |           |                |                     |           |            |           |
| RV Parks         | 53,413    | 12,418         | \$42.36             | \$39.10   | \$3.26     | 8.3%      |
|                  |           |                |                     |           |            |           |
| Timeshares       | 13,612    | 6,709          | \$45.87             | \$51.58   | (\$5.71)   | -11.1%    |
|                  |           |                |                     |           |            |           |
| Vacation Rentals | 24,075    | 6,325          | \$306.45            | \$272.74  | \$33.71    | 12.4%     |
|                  |           |                |                     |           |            |           |
| Home Owner       | -         | -              | \$0.00              | \$0.00    | \$0.00     | 0.0%      |
|                  |           |                |                     |           |            |           |
| Totals           | 729,381   | 378,365        | \$116.38            | \$107.98  | \$8.40     | 7.8%      |