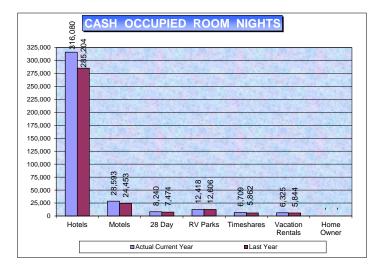

|                  |           | Aug            | gust 2017           |           |            |           |
|------------------|-----------|----------------|---------------------|-----------|------------|-----------|
|                  | Available | Cash           | Average C           | Cash Rate | Increase ( | Decrease) |
| Segments         | Rooms     | Occupied Rooms | <b>Current Year</b> | Last Year | Amount     | % Percent |
|                  |           |                |                     |           |            |           |
| Hotels           | 482,700   | 316,080        | \$123.08            | \$114.14  | \$8.94     | 7.8%      |
|                  |           |                |                     |           |            |           |
| Motels           | 51,571    | 28,593         | \$70.51             | \$67.36   | \$3.15     | 4.7%      |
|                  |           |                |                     |           |            |           |
| 28 Day           | 104,010   | 8,240          | \$41.76             | \$37.11   | \$4.65     | 12.5%     |
|                  |           |                |                     |           |            |           |
| RV Parks         | 53,413    | 12,418         | \$42.36             | \$39.10   | \$3.26     | 8.3%      |
|                  |           |                |                     |           |            |           |
| Timeshares       | 13,612    | 6,709          | \$45.87             | \$51.58   | (\$5.71)   | -11.1%    |
|                  |           |                |                     |           |            |           |
| Vacation Rentals | 24,075    | 6,325          | \$306.45            | \$272.74  | \$33.71    | 12.4%     |
|                  |           |                |                     |           |            |           |
| Home Owner       | -         | -              | \$0.00              | \$0.00    | \$0.00     | 0.0%      |
|                  |           |                |                     |           |            |           |
| Totals           | 729,381   | 378,365        | \$116.38            | \$107.98  | \$8.40     | 7.8%      |