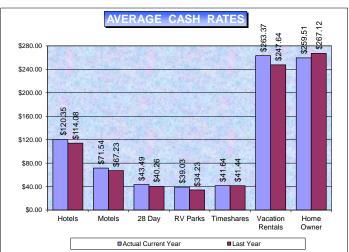

| September 2017 |                |                                                                                                                                                                                                                                                                           |                                                                                                                                                                                                                                                                                                                                                                                                                                 |                                                                                                                                                                                                                                                                                                                                                                                                                                                                                                                                                                                   |                                                                                                                                                                                                                                                                                                                                                                                                                                                                                                                                                                                                                                                                                                                                                                                                                                                                                                                                                                                                                                                                                                                                                                                                                                                                                                                                                                                                                                                                                                                                                                                                                                                                                                                                                                                                                                                                                                                                                                                                                                                                              |  |  |  |  |  |  |  |
|----------------|----------------|---------------------------------------------------------------------------------------------------------------------------------------------------------------------------------------------------------------------------------------------------------------------------|---------------------------------------------------------------------------------------------------------------------------------------------------------------------------------------------------------------------------------------------------------------------------------------------------------------------------------------------------------------------------------------------------------------------------------|-----------------------------------------------------------------------------------------------------------------------------------------------------------------------------------------------------------------------------------------------------------------------------------------------------------------------------------------------------------------------------------------------------------------------------------------------------------------------------------------------------------------------------------------------------------------------------------|------------------------------------------------------------------------------------------------------------------------------------------------------------------------------------------------------------------------------------------------------------------------------------------------------------------------------------------------------------------------------------------------------------------------------------------------------------------------------------------------------------------------------------------------------------------------------------------------------------------------------------------------------------------------------------------------------------------------------------------------------------------------------------------------------------------------------------------------------------------------------------------------------------------------------------------------------------------------------------------------------------------------------------------------------------------------------------------------------------------------------------------------------------------------------------------------------------------------------------------------------------------------------------------------------------------------------------------------------------------------------------------------------------------------------------------------------------------------------------------------------------------------------------------------------------------------------------------------------------------------------------------------------------------------------------------------------------------------------------------------------------------------------------------------------------------------------------------------------------------------------------------------------------------------------------------------------------------------------------------------------------------------------------------------------------------------------|--|--|--|--|--|--|--|
| Available      | Cash           | Average C                                                                                                                                                                                                                                                                 | Cash Rate                                                                                                                                                                                                                                                                                                                                                                                                                       | Increase (                                                                                                                                                                                                                                                                                                                                                                                                                                                                                                                                                                        | Decrease)                                                                                                                                                                                                                                                                                                                                                                                                                                                                                                                                                                                                                                                                                                                                                                                                                                                                                                                                                                                                                                                                                                                                                                                                                                                                                                                                                                                                                                                                                                                                                                                                                                                                                                                                                                                                                                                                                                                                                                                                                                                                    |  |  |  |  |  |  |  |
| Rooms          | Occupied Rooms | <b>Current Year</b>                                                                                                                                                                                                                                                       | Last Year                                                                                                                                                                                                                                                                                                                                                                                                                       | Amount                                                                                                                                                                                                                                                                                                                                                                                                                                                                                                                                                                            | % Percent                                                                                                                                                                                                                                                                                                                                                                                                                                                                                                                                                                                                                                                                                                                                                                                                                                                                                                                                                                                                                                                                                                                                                                                                                                                                                                                                                                                                                                                                                                                                                                                                                                                                                                                                                                                                                                                                                                                                                                                                                                                                    |  |  |  |  |  |  |  |
|                |                |                                                                                                                                                                                                                                                                           |                                                                                                                                                                                                                                                                                                                                                                                                                                 |                                                                                                                                                                                                                                                                                                                                                                                                                                                                                                                                                                                   |                                                                                                                                                                                                                                                                                                                                                                                                                                                                                                                                                                                                                                                                                                                                                                                                                                                                                                                                                                                                                                                                                                                                                                                                                                                                                                                                                                                                                                                                                                                                                                                                                                                                                                                                                                                                                                                                                                                                                                                                                                                                              |  |  |  |  |  |  |  |
| 481,380        | 301,350        | \$120.35                                                                                                                                                                                                                                                                  | \$114.08                                                                                                                                                                                                                                                                                                                                                                                                                        | \$6.27                                                                                                                                                                                                                                                                                                                                                                                                                                                                                                                                                                            | 5.5%                                                                                                                                                                                                                                                                                                                                                                                                                                                                                                                                                                                                                                                                                                                                                                                                                                                                                                                                                                                                                                                                                                                                                                                                                                                                                                                                                                                                                                                                                                                                                                                                                                                                                                                                                                                                                                                                                                                                                                                                                                                                         |  |  |  |  |  |  |  |
|                |                |                                                                                                                                                                                                                                                                           |                                                                                                                                                                                                                                                                                                                                                                                                                                 |                                                                                                                                                                                                                                                                                                                                                                                                                                                                                                                                                                                   |                                                                                                                                                                                                                                                                                                                                                                                                                                                                                                                                                                                                                                                                                                                                                                                                                                                                                                                                                                                                                                                                                                                                                                                                                                                                                                                                                                                                                                                                                                                                                                                                                                                                                                                                                                                                                                                                                                                                                                                                                                                                              |  |  |  |  |  |  |  |
| 48,073         | 26,151         | \$71.54                                                                                                                                                                                                                                                                   | \$67.23                                                                                                                                                                                                                                                                                                                                                                                                                         | \$4.31                                                                                                                                                                                                                                                                                                                                                                                                                                                                                                                                                                            | 6.4%                                                                                                                                                                                                                                                                                                                                                                                                                                                                                                                                                                                                                                                                                                                                                                                                                                                                                                                                                                                                                                                                                                                                                                                                                                                                                                                                                                                                                                                                                                                                                                                                                                                                                                                                                                                                                                                                                                                                                                                                                                                                         |  |  |  |  |  |  |  |
|                |                | _                                                                                                                                                                                                                                                                         |                                                                                                                                                                                                                                                                                                                                                                                                                                 |                                                                                                                                                                                                                                                                                                                                                                                                                                                                                                                                                                                   |                                                                                                                                                                                                                                                                                                                                                                                                                                                                                                                                                                                                                                                                                                                                                                                                                                                                                                                                                                                                                                                                                                                                                                                                                                                                                                                                                                                                                                                                                                                                                                                                                                                                                                                                                                                                                                                                                                                                                                                                                                                                              |  |  |  |  |  |  |  |
| 97,878         | 7,880          | \$43.49                                                                                                                                                                                                                                                                   | \$40.26                                                                                                                                                                                                                                                                                                                                                                                                                         | \$3.23                                                                                                                                                                                                                                                                                                                                                                                                                                                                                                                                                                            | 8.0%                                                                                                                                                                                                                                                                                                                                                                                                                                                                                                                                                                                                                                                                                                                                                                                                                                                                                                                                                                                                                                                                                                                                                                                                                                                                                                                                                                                                                                                                                                                                                                                                                                                                                                                                                                                                                                                                                                                                                                                                                                                                         |  |  |  |  |  |  |  |
|                | .=             |                                                                                                                                                                                                                                                                           |                                                                                                                                                                                                                                                                                                                                                                                                                                 |                                                                                                                                                                                                                                                                                                                                                                                                                                                                                                                                                                                   |                                                                                                                                                                                                                                                                                                                                                                                                                                                                                                                                                                                                                                                                                                                                                                                                                                                                                                                                                                                                                                                                                                                                                                                                                                                                                                                                                                                                                                                                                                                                                                                                                                                                                                                                                                                                                                                                                                                                                                                                                                                                              |  |  |  |  |  |  |  |
| 55,103         | 15,019         | \$39.03                                                                                                                                                                                                                                                                   | \$34.23                                                                                                                                                                                                                                                                                                                                                                                                                         | \$4.80                                                                                                                                                                                                                                                                                                                                                                                                                                                                                                                                                                            | 14.0%                                                                                                                                                                                                                                                                                                                                                                                                                                                                                                                                                                                                                                                                                                                                                                                                                                                                                                                                                                                                                                                                                                                                                                                                                                                                                                                                                                                                                                                                                                                                                                                                                                                                                                                                                                                                                                                                                                                                                                                                                                                                        |  |  |  |  |  |  |  |
| 40.000         | <b></b>        | 044.04                                                                                                                                                                                                                                                                    | 044.44                                                                                                                                                                                                                                                                                                                                                                                                                          | 00.00                                                                                                                                                                                                                                                                                                                                                                                                                                                                                                                                                                             | 0.50/                                                                                                                                                                                                                                                                                                                                                                                                                                                                                                                                                                                                                                                                                                                                                                                                                                                                                                                                                                                                                                                                                                                                                                                                                                                                                                                                                                                                                                                                                                                                                                                                                                                                                                                                                                                                                                                                                                                                                                                                                                                                        |  |  |  |  |  |  |  |
| 12,666         | 5,602          | \$41.64                                                                                                                                                                                                                                                                   | \$41.44                                                                                                                                                                                                                                                                                                                                                                                                                         | \$0.20                                                                                                                                                                                                                                                                                                                                                                                                                                                                                                                                                                            | 0.5%                                                                                                                                                                                                                                                                                                                                                                                                                                                                                                                                                                                                                                                                                                                                                                                                                                                                                                                                                                                                                                                                                                                                                                                                                                                                                                                                                                                                                                                                                                                                                                                                                                                                                                                                                                                                                                                                                                                                                                                                                                                                         |  |  |  |  |  |  |  |
| 00.700         | 4.005          | <b>#000 07</b>                                                                                                                                                                                                                                                            | <b>CO47.C4</b>                                                                                                                                                                                                                                                                                                                                                                                                                  | <b>045.70</b>                                                                                                                                                                                                                                                                                                                                                                                                                                                                                                                                                                     | C 40/                                                                                                                                                                                                                                                                                                                                                                                                                                                                                                                                                                                                                                                                                                                                                                                                                                                                                                                                                                                                                                                                                                                                                                                                                                                                                                                                                                                                                                                                                                                                                                                                                                                                                                                                                                                                                                                                                                                                                                                                                                                                        |  |  |  |  |  |  |  |
| 22,792         | 4,365          | \$263.37                                                                                                                                                                                                                                                                  | \$247.64                                                                                                                                                                                                                                                                                                                                                                                                                        | \$15.73                                                                                                                                                                                                                                                                                                                                                                                                                                                                                                                                                                           | 6.4%                                                                                                                                                                                                                                                                                                                                                                                                                                                                                                                                                                                                                                                                                                                                                                                                                                                                                                                                                                                                                                                                                                                                                                                                                                                                                                                                                                                                                                                                                                                                                                                                                                                                                                                                                                                                                                                                                                                                                                                                                                                                         |  |  |  |  |  |  |  |
| 10.007         | A 545          | <b>COEO E</b> 4                                                                                                                                                                                                                                                           | <b>#</b> 067.40                                                                                                                                                                                                                                                                                                                                                                                                                 | ( <b>07 C4</b> )                                                                                                                                                                                                                                                                                                                                                                                                                                                                                                                                                                  | 2.00/                                                                                                                                                                                                                                                                                                                                                                                                                                                                                                                                                                                                                                                                                                                                                                                                                                                                                                                                                                                                                                                                                                                                                                                                                                                                                                                                                                                                                                                                                                                                                                                                                                                                                                                                                                                                                                                                                                                                                                                                                                                                        |  |  |  |  |  |  |  |
| 16,367         | 4,515          | \$259.51                                                                                                                                                                                                                                                                  | \$267.1Z                                                                                                                                                                                                                                                                                                                                                                                                                        | (\$7.61)                                                                                                                                                                                                                                                                                                                                                                                                                                                                                                                                                                          | -2.8%                                                                                                                                                                                                                                                                                                                                                                                                                                                                                                                                                                                                                                                                                                                                                                                                                                                                                                                                                                                                                                                                                                                                                                                                                                                                                                                                                                                                                                                                                                                                                                                                                                                                                                                                                                                                                                                                                                                                                                                                                                                                        |  |  |  |  |  |  |  |
| 724 250        | 364 993        | \$114.07                                                                                                                                                                                                                                                                  | \$107.72                                                                                                                                                                                                                                                                                                                                                                                                                        | ¢6.25                                                                                                                                                                                                                                                                                                                                                                                                                                                                                                                                                                             | 5.9%                                                                                                                                                                                                                                                                                                                                                                                                                                                                                                                                                                                                                                                                                                                                                                                                                                                                                                                                                                                                                                                                                                                                                                                                                                                                                                                                                                                                                                                                                                                                                                                                                                                                                                                                                                                                                                                                                                                                                                                                                                                                         |  |  |  |  |  |  |  |
|                |                | Available Rooms         Cash Occupied Rooms           481,380         301,350           48,073         26,151           97,878         7,880           55,103         15,019           12,666         5,602           22,792         4,365           16,367         4,515 | Available<br>Rooms         Cash<br>Occupied Rooms         Average Current Year           481,380         301,350         \$120.35           48,073         26,151         \$71.54           97,878         7,880         \$43.49           55,103         15,019         \$39.03           12,666         5,602         \$41.64           22,792         4,365         \$263.37           16,367         4,515         \$259.51 | Available<br>Rooms         Cash<br>Occupied Rooms         Average Cash Rate<br>Current Year         Last Year           481,380         301,350         \$120.35         \$114.08           48,073         26,151         \$71.54         \$67.23           97,878         7,880         \$43.49         \$40.26           55,103         15,019         \$39.03         \$34.23           12,666         5,602         \$41.64         \$41.44           22,792         4,365         \$263.37         \$247.64           16,367         4,515         \$259.51         \$267.12 | Available Rooms         Cash Occupied Rooms         Average Cash Rate Current Year         Increase (Durent Year Current Yea |  |  |  |  |  |  |  |

## **Combined Room Statistics**

|                                   |              |              | Increase (D | ecrease)  |              | Increase (De | crease)   |
|-----------------------------------|--------------|--------------|-------------|-----------|--------------|--------------|-----------|
| Description                       | Actual       | Budget       | Amount      | % Percent | Last Year    | Amount       | % Percent |
| Taxable Room Revenues             | \$41,622,064 | \$39,479,648 | \$2,142,416 | 5.4%      | \$37,851,442 | \$3,770,622  | 10.0%     |
| Occupied Rooms - Cash             | 364,882      | 353,702      | 11,180      | 3.2%      | 351,394      | 13,488       | 3.8%      |
| Average Rate - Cash               | \$114.07     | \$111.62     | \$2.45      | 2.2%      | \$107.72     | \$6.35       | 5.9%      |
| Occupied Rooms                    |              |              |             |           |              |              |           |
| Cash                              | 364,882      | 353,702      | 11,180      | 3.2%      | 351,394      | 13,488       | 3.8%      |
| Comp                              | 78,672       | 83,264       | (4,592)     | -5.5%     | 81,641       | (2,969)      | -3.6%     |
| 28 Day                            | 127,298      | 128,928      | (1,630)     | -1.3%     | 122,294      | 5,004        | 4.1%      |
| Total Occupied Rooms              | 570,852      | 565,894      | 4,958       | 0.9%      | 555,329      | 15,523       | 2.8%      |
| Percentage of Occupancy           |              |              |             |           |              |              |           |
| Cash                              | 49.7%        | 47.2%        | 2.5         | 5.3%      | 47.2%        | 2.5          | 5.3%      |
| Comp                              | 10.7%        | 11.1%        | (0.4)       | -3.6%     | 11.0%        | (0.3)        | -2.7%     |
| 28 Day                            | 17.3%        | 17.2%        | 0.1         | 0.6%      | 16.4%        | 0.9          | 5.5%      |
| Total Percentage of Occupancy     | 77.7%        | 75.5%        | 2.2         | 2.9%      | 74.6%        | 3.1          | 4.2%      |
| Market Segments                   |              |              |             |           |              |              |           |
| Occupied Rooms - Cash             |              |              |             |           |              |              | 1         |
| Hotels                            | 301,350      | 289,566      | 11,784      | 4.1%      | 288,769      | 12,581       | 4.4%      |
| Motels                            | 26,151       | 26,025       | 126         | 0.5%      | 25,767       | 384          | 1.5%      |
| 28 Day Motels                     | 7,880        | 7,774        | 106         | 1.4%      | 8,183        | (303)        | -3.7%     |
| R.V. Parks                        | 15,019       | 16,668       | (1,649)     | -9.9%     | 15,153       | (134)        | -0.9%     |
| Vacation Rentals                  | 4,365        | 3,355        | 1,010       | 30.1%     | 3,257        | 1,108        | 34.0%     |
| Timehares                         | 5,602        | 5,405        | 197         | 3.6%      | 5,405        | 197          | 3.6%      |
| Home Owner Rentals                | 4,515        | 4,909        | (394)       | 0.0%      | 4,860        | (345)        | 0.0%      |
| Total Occupied - Cash             | 364,882      | 353,702      | 11,180      | 3.2%      | 351,394      | 13,488       | 3.8%      |
| Total Occupied - Cash             | 304,002      | 353,702      | 11,100      | 3.2%      | 351,394      | 13,466       | 3.0%      |
| Percentage of Occupancy - Cash    |              |              |             |           |              |              |           |
| Hotels                            | 62.6%        | 60.1%        | 2.5         | 4.2%      | 60.1%        | 2.5          | 4.2%      |
| Motels                            | 54.4%        | 54.7%        | (0.3)       | -0.5%     | 54.1%        | 0.3          | 0.6%      |
| 28 Day Motels                     | 8.1%         | 7.4%         | 0.7         | 9.5%      | 7.7%         | 0.4          | 5.2%      |
| R.V. Parks                        | 27.3%        | 25.7%        | 1.6         | 6.2%      | 25.4%        | 1.9          | 7.5%      |
| Vacation Rentals                  | 19.2%        | 15.2%        | 4.0         | 26.3%     | 14.7%        | 4.5          | 30.6%     |
| Timeshares                        | 44.2%        | 41.8%        | 2.4         | 5.7%      | 41.8%        | 2.4          |           |
| Home Owner Rentals                | 27.6%        | 31.4%        | (3.8)       | -12.1%    | 30.5%        | (2.9)        | -9.5%     |
| Total Occupancy Percentage - Cash | 49.7%        | 47.2%        | 2.5         | 5.3%      | 47.2%        | 2.5          | 5.3%      |
| Average Rates - Cash              |              |              |             |           |              |              |           |
| Hotels                            | \$120.35     | \$118.74     | \$1.61      | 1.4%      | \$114.08     | \$6.27       | 5.5%      |
| Motels                            | \$71.54      | \$69.89      | \$1.65      | 2.4%      | \$67.23      | \$4.31       | 6.4%      |
| 28 Day Motels                     | \$43.49      | \$40.26      | \$3.23      | 8.0%      | \$40.26      | \$3.23       | 8.0%      |
| R.V. Parks                        | \$39.03      | \$34.23      | \$4.80      | 14.0%     | \$34.23      | \$4.80       | 14.0%     |
| Vacation Rentals                  | \$263.37     | \$252.42     | \$10.95     | 4.3%      | \$247.64     | \$15.73      | 6.4%      |
| Timeshares                        | \$41.64      | \$43.51      | (\$1.87)    | -4.3%     | \$41.44      | \$0.20       | 0.5%      |
| Home Owner Rentals                | \$259.51     | \$267.12     | (\$7.61)    | 0.0%      | \$267.12     | (\$7.61)     | -2.8%     |
| Total Cash Average Rate           | \$114.07     | \$111.62     | \$2.45      | 2.2%      | \$107.72     | \$6.35       | 5.9%      |
| . J.a. Guon Arorago Mato          | Ψ117.07      | Ψ111.02      | Ψ2.43       | 2.2 /0    | Ψ107.72      | ψ0.00        | 3.3 /0    |