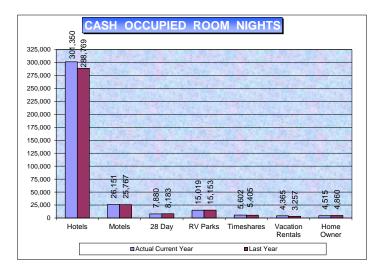

| September 2017 |                |                                                                                                                                                                                                                                                                           |                                                                                                                                                                                                                                                                                                                                                                                                                                 |                                                                                                                                                                                                                                                                                                                                                                                                                                                                                                                                                                                   |                                                                                                                                                                                                                                                                                                                                                                                                                                                                                                                                                                                                                                                                                                                                                                                                                                                                                                                                                                                                                                                                                                                                                                                                                                                                                                                                                                                                                                                                                                                                                                                                                                                                                                                                                                                                                                                                                                                                                                                                                                                                              |  |  |  |  |  |  |  |
|----------------|----------------|---------------------------------------------------------------------------------------------------------------------------------------------------------------------------------------------------------------------------------------------------------------------------|---------------------------------------------------------------------------------------------------------------------------------------------------------------------------------------------------------------------------------------------------------------------------------------------------------------------------------------------------------------------------------------------------------------------------------|-----------------------------------------------------------------------------------------------------------------------------------------------------------------------------------------------------------------------------------------------------------------------------------------------------------------------------------------------------------------------------------------------------------------------------------------------------------------------------------------------------------------------------------------------------------------------------------|------------------------------------------------------------------------------------------------------------------------------------------------------------------------------------------------------------------------------------------------------------------------------------------------------------------------------------------------------------------------------------------------------------------------------------------------------------------------------------------------------------------------------------------------------------------------------------------------------------------------------------------------------------------------------------------------------------------------------------------------------------------------------------------------------------------------------------------------------------------------------------------------------------------------------------------------------------------------------------------------------------------------------------------------------------------------------------------------------------------------------------------------------------------------------------------------------------------------------------------------------------------------------------------------------------------------------------------------------------------------------------------------------------------------------------------------------------------------------------------------------------------------------------------------------------------------------------------------------------------------------------------------------------------------------------------------------------------------------------------------------------------------------------------------------------------------------------------------------------------------------------------------------------------------------------------------------------------------------------------------------------------------------------------------------------------------------|--|--|--|--|--|--|--|
| Available      | Cash           | Average C                                                                                                                                                                                                                                                                 | Cash Rate                                                                                                                                                                                                                                                                                                                                                                                                                       | Increase (                                                                                                                                                                                                                                                                                                                                                                                                                                                                                                                                                                        | Decrease)                                                                                                                                                                                                                                                                                                                                                                                                                                                                                                                                                                                                                                                                                                                                                                                                                                                                                                                                                                                                                                                                                                                                                                                                                                                                                                                                                                                                                                                                                                                                                                                                                                                                                                                                                                                                                                                                                                                                                                                                                                                                    |  |  |  |  |  |  |  |
| Rooms          | Occupied Rooms | <b>Current Year</b>                                                                                                                                                                                                                                                       | Last Year                                                                                                                                                                                                                                                                                                                                                                                                                       | Amount                                                                                                                                                                                                                                                                                                                                                                                                                                                                                                                                                                            | % Percent                                                                                                                                                                                                                                                                                                                                                                                                                                                                                                                                                                                                                                                                                                                                                                                                                                                                                                                                                                                                                                                                                                                                                                                                                                                                                                                                                                                                                                                                                                                                                                                                                                                                                                                                                                                                                                                                                                                                                                                                                                                                    |  |  |  |  |  |  |  |
|                |                |                                                                                                                                                                                                                                                                           |                                                                                                                                                                                                                                                                                                                                                                                                                                 |                                                                                                                                                                                                                                                                                                                                                                                                                                                                                                                                                                                   |                                                                                                                                                                                                                                                                                                                                                                                                                                                                                                                                                                                                                                                                                                                                                                                                                                                                                                                                                                                                                                                                                                                                                                                                                                                                                                                                                                                                                                                                                                                                                                                                                                                                                                                                                                                                                                                                                                                                                                                                                                                                              |  |  |  |  |  |  |  |
| 481,380        | 301,350        | \$120.35                                                                                                                                                                                                                                                                  | \$114.08                                                                                                                                                                                                                                                                                                                                                                                                                        | \$6.27                                                                                                                                                                                                                                                                                                                                                                                                                                                                                                                                                                            | 5.5%                                                                                                                                                                                                                                                                                                                                                                                                                                                                                                                                                                                                                                                                                                                                                                                                                                                                                                                                                                                                                                                                                                                                                                                                                                                                                                                                                                                                                                                                                                                                                                                                                                                                                                                                                                                                                                                                                                                                                                                                                                                                         |  |  |  |  |  |  |  |
|                |                |                                                                                                                                                                                                                                                                           |                                                                                                                                                                                                                                                                                                                                                                                                                                 |                                                                                                                                                                                                                                                                                                                                                                                                                                                                                                                                                                                   |                                                                                                                                                                                                                                                                                                                                                                                                                                                                                                                                                                                                                                                                                                                                                                                                                                                                                                                                                                                                                                                                                                                                                                                                                                                                                                                                                                                                                                                                                                                                                                                                                                                                                                                                                                                                                                                                                                                                                                                                                                                                              |  |  |  |  |  |  |  |
| 48,073         | 26,151         | \$71.54                                                                                                                                                                                                                                                                   | \$67.23                                                                                                                                                                                                                                                                                                                                                                                                                         | \$4.31                                                                                                                                                                                                                                                                                                                                                                                                                                                                                                                                                                            | 6.4%                                                                                                                                                                                                                                                                                                                                                                                                                                                                                                                                                                                                                                                                                                                                                                                                                                                                                                                                                                                                                                                                                                                                                                                                                                                                                                                                                                                                                                                                                                                                                                                                                                                                                                                                                                                                                                                                                                                                                                                                                                                                         |  |  |  |  |  |  |  |
|                |                | _                                                                                                                                                                                                                                                                         |                                                                                                                                                                                                                                                                                                                                                                                                                                 |                                                                                                                                                                                                                                                                                                                                                                                                                                                                                                                                                                                   |                                                                                                                                                                                                                                                                                                                                                                                                                                                                                                                                                                                                                                                                                                                                                                                                                                                                                                                                                                                                                                                                                                                                                                                                                                                                                                                                                                                                                                                                                                                                                                                                                                                                                                                                                                                                                                                                                                                                                                                                                                                                              |  |  |  |  |  |  |  |
| 97,878         | 7,880          | \$43.49                                                                                                                                                                                                                                                                   | \$40.26                                                                                                                                                                                                                                                                                                                                                                                                                         | \$3.23                                                                                                                                                                                                                                                                                                                                                                                                                                                                                                                                                                            | 8.0%                                                                                                                                                                                                                                                                                                                                                                                                                                                                                                                                                                                                                                                                                                                                                                                                                                                                                                                                                                                                                                                                                                                                                                                                                                                                                                                                                                                                                                                                                                                                                                                                                                                                                                                                                                                                                                                                                                                                                                                                                                                                         |  |  |  |  |  |  |  |
|                | .=             |                                                                                                                                                                                                                                                                           |                                                                                                                                                                                                                                                                                                                                                                                                                                 |                                                                                                                                                                                                                                                                                                                                                                                                                                                                                                                                                                                   |                                                                                                                                                                                                                                                                                                                                                                                                                                                                                                                                                                                                                                                                                                                                                                                                                                                                                                                                                                                                                                                                                                                                                                                                                                                                                                                                                                                                                                                                                                                                                                                                                                                                                                                                                                                                                                                                                                                                                                                                                                                                              |  |  |  |  |  |  |  |
| 55,103         | 15,019         | \$39.03                                                                                                                                                                                                                                                                   | \$34.23                                                                                                                                                                                                                                                                                                                                                                                                                         | \$4.80                                                                                                                                                                                                                                                                                                                                                                                                                                                                                                                                                                            | 14.0%                                                                                                                                                                                                                                                                                                                                                                                                                                                                                                                                                                                                                                                                                                                                                                                                                                                                                                                                                                                                                                                                                                                                                                                                                                                                                                                                                                                                                                                                                                                                                                                                                                                                                                                                                                                                                                                                                                                                                                                                                                                                        |  |  |  |  |  |  |  |
| 40.000         | <b></b>        | 044.04                                                                                                                                                                                                                                                                    | 044.44                                                                                                                                                                                                                                                                                                                                                                                                                          | 00.00                                                                                                                                                                                                                                                                                                                                                                                                                                                                                                                                                                             | 0.50/                                                                                                                                                                                                                                                                                                                                                                                                                                                                                                                                                                                                                                                                                                                                                                                                                                                                                                                                                                                                                                                                                                                                                                                                                                                                                                                                                                                                                                                                                                                                                                                                                                                                                                                                                                                                                                                                                                                                                                                                                                                                        |  |  |  |  |  |  |  |
| 12,666         | 5,602          | \$41.64                                                                                                                                                                                                                                                                   | \$41.44                                                                                                                                                                                                                                                                                                                                                                                                                         | \$0.20                                                                                                                                                                                                                                                                                                                                                                                                                                                                                                                                                                            | 0.5%                                                                                                                                                                                                                                                                                                                                                                                                                                                                                                                                                                                                                                                                                                                                                                                                                                                                                                                                                                                                                                                                                                                                                                                                                                                                                                                                                                                                                                                                                                                                                                                                                                                                                                                                                                                                                                                                                                                                                                                                                                                                         |  |  |  |  |  |  |  |
| 00.700         | 4.005          | <b>#000 07</b>                                                                                                                                                                                                                                                            | <b>CO47.C4</b>                                                                                                                                                                                                                                                                                                                                                                                                                  | <b>045.70</b>                                                                                                                                                                                                                                                                                                                                                                                                                                                                                                                                                                     | C 40/                                                                                                                                                                                                                                                                                                                                                                                                                                                                                                                                                                                                                                                                                                                                                                                                                                                                                                                                                                                                                                                                                                                                                                                                                                                                                                                                                                                                                                                                                                                                                                                                                                                                                                                                                                                                                                                                                                                                                                                                                                                                        |  |  |  |  |  |  |  |
| 22,792         | 4,365          | \$263.37                                                                                                                                                                                                                                                                  | \$247.64                                                                                                                                                                                                                                                                                                                                                                                                                        | \$15.73                                                                                                                                                                                                                                                                                                                                                                                                                                                                                                                                                                           | 6.4%                                                                                                                                                                                                                                                                                                                                                                                                                                                                                                                                                                                                                                                                                                                                                                                                                                                                                                                                                                                                                                                                                                                                                                                                                                                                                                                                                                                                                                                                                                                                                                                                                                                                                                                                                                                                                                                                                                                                                                                                                                                                         |  |  |  |  |  |  |  |
| 10.007         | A 545          | <b>COEO E</b> 4                                                                                                                                                                                                                                                           | <b>#</b> 067.40                                                                                                                                                                                                                                                                                                                                                                                                                 | ( <b>07 C4</b> )                                                                                                                                                                                                                                                                                                                                                                                                                                                                                                                                                                  | 2.00/                                                                                                                                                                                                                                                                                                                                                                                                                                                                                                                                                                                                                                                                                                                                                                                                                                                                                                                                                                                                                                                                                                                                                                                                                                                                                                                                                                                                                                                                                                                                                                                                                                                                                                                                                                                                                                                                                                                                                                                                                                                                        |  |  |  |  |  |  |  |
| 16,367         | 4,515          | \$259.51                                                                                                                                                                                                                                                                  | \$267.1Z                                                                                                                                                                                                                                                                                                                                                                                                                        | (\$7.61)                                                                                                                                                                                                                                                                                                                                                                                                                                                                                                                                                                          | -2.8%                                                                                                                                                                                                                                                                                                                                                                                                                                                                                                                                                                                                                                                                                                                                                                                                                                                                                                                                                                                                                                                                                                                                                                                                                                                                                                                                                                                                                                                                                                                                                                                                                                                                                                                                                                                                                                                                                                                                                                                                                                                                        |  |  |  |  |  |  |  |
| 724 250        | 364 993        | \$114.07                                                                                                                                                                                                                                                                  | \$107.72                                                                                                                                                                                                                                                                                                                                                                                                                        | ¢6.25                                                                                                                                                                                                                                                                                                                                                                                                                                                                                                                                                                             | 5.9%                                                                                                                                                                                                                                                                                                                                                                                                                                                                                                                                                                                                                                                                                                                                                                                                                                                                                                                                                                                                                                                                                                                                                                                                                                                                                                                                                                                                                                                                                                                                                                                                                                                                                                                                                                                                                                                                                                                                                                                                                                                                         |  |  |  |  |  |  |  |
|                |                | Available Rooms         Cash Occupied Rooms           481,380         301,350           48,073         26,151           97,878         7,880           55,103         15,019           12,666         5,602           22,792         4,365           16,367         4,515 | Available<br>Rooms         Cash<br>Occupied Rooms         Average Current Year           481,380         301,350         \$120.35           48,073         26,151         \$71.54           97,878         7,880         \$43.49           55,103         15,019         \$39.03           12,666         5,602         \$41.64           22,792         4,365         \$263.37           16,367         4,515         \$259.51 | Available<br>Rooms         Cash<br>Occupied Rooms         Average Cash Rate<br>Current Year         Last Year           481,380         301,350         \$120.35         \$114.08           48,073         26,151         \$71.54         \$67.23           97,878         7,880         \$43.49         \$40.26           55,103         15,019         \$39.03         \$34.23           12,666         5,602         \$41.64         \$41.44           22,792         4,365         \$263.37         \$247.64           16,367         4,515         \$259.51         \$267.12 | Available Rooms         Cash Occupied Rooms         Average Cash Rate Current Year         Increase (Durent Year Current Yea |  |  |  |  |  |  |  |

## **Combined Room Statistics**

|                                   |              |              | Increase (D | ecrease)  |              | Increase (De | crease)   |
|-----------------------------------|--------------|--------------|-------------|-----------|--------------|--------------|-----------|
| Description                       | Actual       | Budget       | Amount      | % Percent | Last Year    | Amount       | % Percent |
| Taxable Room Revenues             | \$41,622,064 | \$39,479,648 | \$2,142,416 | 5.4%      | \$37,851,442 | \$3,770,622  | 10.0%     |
| Occupied Rooms - Cash             | 364,882      | 353,702      | 11,180      | 3.2%      | 351,394      | 13,488       | 3.8%      |
| Average Rate - Cash               | \$114.07     | \$111.62     | \$2.45      | 2.2%      | \$107.72     | \$6.35       | 5.9%      |
| Occupied Rooms                    |              |              |             |           |              |              |           |
| Cash                              | 364,882      | 353,702      | 11,180      | 3.2%      | 351,394      | 13,488       | 3.8%      |
| Comp                              | 78,672       | 83,264       | (4,592)     | -5.5%     | 81,641       | (2,969)      | -3.6%     |
| 28 Day                            | 127,298      | 128,928      | (1,630)     | -1.3%     | 122,294      | 5,004        | 4.1%      |
| Total Occupied Rooms              | 570,852      | 565,894      | 4,958       | 0.9%      | 555,329      | 15,523       | 2.8%      |
| Percentage of Occupancy           |              |              |             |           |              |              |           |
| Cash                              | 49.7%        | 47.2%        | 2.5         | 5.3%      | 47.2%        | 2.5          | 5.3%      |
| Comp                              | 10.7%        | 11.1%        | (0.4)       | -3.6%     | 11.0%        | (0.3)        | -2.7%     |
| 28 Day                            | 17.3%        | 17.2%        | 0.1         | 0.6%      | 16.4%        | 0.9          | 5.5%      |
| Total Percentage of Occupancy     | 77.7%        | 75.5%        | 2.2         | 2.9%      | 74.6%        | 3.1          | 4.2%      |
| Market Segments                   |              |              |             |           |              |              |           |
| Occupied Rooms - Cash             |              |              |             |           |              |              | 1         |
| Hotels                            | 301,350      | 289,566      | 11,784      | 4.1%      | 288,769      | 12,581       | 4.4%      |
| Motels                            | 26,151       | 26,025       | 126         | 0.5%      | 25,767       | 384          | 1.5%      |
| 28 Day Motels                     | 7,880        | 7,774        | 106         | 1.4%      | 8,183        | (303)        | -3.7%     |
| R.V. Parks                        | 15,019       | 16,668       | (1,649)     | -9.9%     | 15,153       | (134)        | -0.9%     |
| Vacation Rentals                  | 4,365        | 3,355        | 1,010       | 30.1%     | 3,257        | 1,108        | 34.0%     |
| Timehares                         | 5,602        | 5,405        | 197         | 3.6%      | 5,405        | 197          | 3.6%      |
| Home Owner Rentals                | 4,515        | 4,909        | (394)       | 0.0%      | 4,860        | (345)        | 0.0%      |
| Total Occupied - Cash             | 364,882      | 353,702      | 11,180      | 3.2%      | 351,394      | 13,488       | 3.8%      |
| Total Occupied - Cash             | 304,002      | 353,702      | 11,100      | 3.2%      | 351,394      | 13,466       | 3.0%      |
| Percentage of Occupancy - Cash    |              |              |             |           |              |              |           |
| Hotels                            | 62.6%        | 60.1%        | 2.5         | 4.2%      | 60.1%        | 2.5          | 4.2%      |
| Motels                            | 54.4%        | 54.7%        | (0.3)       | -0.5%     | 54.1%        | 0.3          | 0.6%      |
| 28 Day Motels                     | 8.1%         | 7.4%         | 0.7         | 9.5%      | 7.7%         | 0.4          | 5.2%      |
| R.V. Parks                        | 27.3%        | 25.7%        | 1.6         | 6.2%      | 25.4%        | 1.9          | 7.5%      |
| Vacation Rentals                  | 19.2%        | 15.2%        | 4.0         | 26.3%     | 14.7%        | 4.5          | 30.6%     |
| Timeshares                        | 44.2%        | 41.8%        | 2.4         | 5.7%      | 41.8%        | 2.4          |           |
| Home Owner Rentals                | 27.6%        | 31.4%        | (3.8)       | -12.1%    | 30.5%        | (2.9)        | -9.5%     |
| Total Occupancy Percentage - Cash | 49.7%        | 47.2%        | 2.5         | 5.3%      | 47.2%        | 2.5          | 5.3%      |
| Average Rates - Cash              |              |              |             |           |              |              |           |
| Hotels                            | \$120.35     | \$118.74     | \$1.61      | 1.4%      | \$114.08     | \$6.27       | 5.5%      |
| Motels                            | \$71.54      | \$69.89      | \$1.65      | 2.4%      | \$67.23      | \$4.31       | 6.4%      |
| 28 Day Motels                     | \$43.49      | \$40.26      | \$3.23      | 8.0%      | \$40.26      | \$3.23       | 8.0%      |
| R.V. Parks                        | \$39.03      | \$34.23      | \$4.80      | 14.0%     | \$34.23      | \$4.80       | 14.0%     |
| Vacation Rentals                  | \$263.37     | \$252.42     | \$10.95     | 4.3%      | \$247.64     | \$15.73      | 6.4%      |
| Timeshares                        | \$41.64      | \$43.51      | (\$1.87)    | -4.3%     | \$41.44      | \$0.20       | 0.5%      |
| Home Owner Rentals                | \$259.51     | \$267.12     | (\$7.61)    | 0.0%      | \$267.12     | (\$7.61)     | -2.8%     |
| Total Cash Average Rate           | \$114.07     | \$111.62     | \$2.45      | 2.2%      | \$107.72     | \$6.35       | 5.9%      |
| . J.a. Guon Arorago Mato          | Ψ117.07      | Ψ111.02      | Ψ2.43       | 2.2 /0    | Ψ107.72      | ψ0.00        | 3.3 /0    |