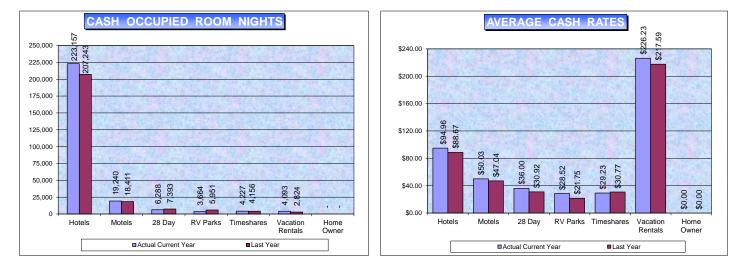

|                  | November 2017 |                |                 |                       |                     |           |  |  |  |  |  |  |
|------------------|---------------|----------------|-----------------|-----------------------|---------------------|-----------|--|--|--|--|--|--|
|                  | Available     | Cash           | Average C       | Cash Rate             | Increase (Decrease) |           |  |  |  |  |  |  |
| Segments         | Rooms         | Occupied Rooms | Current Year    | Last Year             | Amount              | % Percent |  |  |  |  |  |  |
|                  |               |                |                 |                       |                     |           |  |  |  |  |  |  |
| Hotels           | 467,125       | 223,157        | \$94.96         | \$88.67               | \$6.29              | 7.1%      |  |  |  |  |  |  |
|                  |               |                |                 |                       |                     |           |  |  |  |  |  |  |
| Motels           | 43,963        | 19,240         | \$50.03         | \$47.04               | \$2.99              | 6.4%      |  |  |  |  |  |  |
|                  |               |                |                 |                       |                     |           |  |  |  |  |  |  |
| 28 Day           | 96,915        | 6,288          | \$36.00         | \$30.92               | \$5.08              | 16.4%     |  |  |  |  |  |  |
|                  |               |                |                 |                       | •                   |           |  |  |  |  |  |  |
| RV Parks         | 50,310        | 3,664          | \$28.52         | \$21.75               | \$6.77              | 31.1%     |  |  |  |  |  |  |
| <b>-</b>         | 10.010        | 4.007          | <b>*</b> ~~ ~~  | <b>*</b> ***          |                     | 5.00/     |  |  |  |  |  |  |
| Timeshares       | 12,843        | 4,227          | \$29.23         | \$30.77               | (\$1.54)            | -5.0%     |  |  |  |  |  |  |
| Manada Davida    | 00 500        | 4.000          | <b>\$000.00</b> | <b><b><b></b></b></b> | <b>*•</b> • • •     | 4.00/     |  |  |  |  |  |  |
| Vacation Rentals | 22,508        | 4,093          | \$226.23        | \$217.59              | \$8.64              | 4.0%      |  |  |  |  |  |  |
|                  |               |                | <b>\$0.00</b>   | <b>\$0.00</b>         | <b>*</b> 0.00       | 0.00/     |  |  |  |  |  |  |
| Home Owner       | -             | -              | \$0.00          | \$0.00                | \$0.00              | 0.0%      |  |  |  |  |  |  |
| Totolo           | 602.664       | 000.000        | ¢00.00          | ¢00.70                | ¢7.50               | 0.20/     |  |  |  |  |  |  |
| Totals           | 693,664       | 260,669        | \$90.28         | \$82.70               | \$7.58              | 9.2%      |  |  |  |  |  |  |

Attached please find the detail statistics for each market segment.

Contact: Robert Chisel Director of Finance <u>rchisel@renotahoeusa.com</u> 775-827-7626

Reno-Sparks Convention & Visitors Authority - P.O. Box 837 - Reno, Nevada 89504-0837