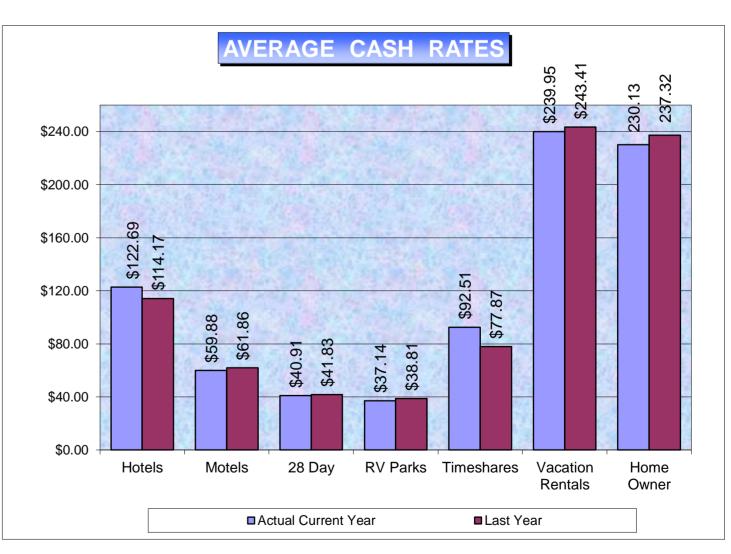

|                  |           | Ju             | ne 2019             |                |                  |           |
|------------------|-----------|----------------|---------------------|----------------|------------------|-----------|
|                  | Available | Cash           | Average C           | ash Rate       | Increase (       | Decrease) |
| Segments         | Rooms     | Occupied Rooms | <b>Current Year</b> | Last Year      | Amount           | % Percent |
|                  |           |                |                     |                |                  |           |
| Hotels           | 493,534   | 264,134        | \$122.69            | \$114.17       | \$8.52           | 7.5%      |
|                  |           |                |                     |                |                  |           |
| Motels           | 42,826    | 22,542         | \$59.88             | \$61.86        | (\$1.98)         | -3.2%     |
|                  |           |                |                     |                |                  |           |
| 28 Day           | 88,867    | 6,594          | \$40.91             | \$41.83        | (\$0.92)         | -2.2%     |
|                  |           |                | •                   | • • • • •      | (4               |           |
| RV Parks         | 48,595    | 12,326         | \$37.14             | \$38.81        | (\$1.67)         | -4.3%     |
| <del></del> -    | 40.000    | 0.404          | <b>\$20.54</b>      | <b>477.07</b>  | <b>0.1.1.0.1</b> | 40.00/    |
| Timeshares       | 12,903    | 3,191          | \$92.51             | \$77.87        | \$14.64          | 18.8%     |
| Manatian Dantala | 04.040    | 7,000          | <b>#000.05</b>      | <b>CO40 44</b> | (0.40)           | 4 40/     |
| Vacation Rentals | 24,610    | 7,396          | \$239.95            | \$243.41       | (\$3.46)         | -1.4%     |
| Homo Oumar       | 16.016    | 2.024          | <u> </u>            | <u></u>        | ( <b>67 40</b> ) | 2.00/     |
| Home Owner       | 16,016    | 2,034          | \$230.13            | \$237.32       | (\$7.19)         | -3.0%     |
| Totals           | 727 254   | 210.217        | ¢116.24             | \$100.40       | \$6.04           | 6.3%      |
| Totals           | 727,351   | 318,217        | \$116.34            | \$109.40       | \$6.94           | 6.        |

#### **Combined Room Statistics**

|                                   |              |              | Increase (Dec | crease)   |              | Increase (Dec | crease)   |
|-----------------------------------|--------------|--------------|---------------|-----------|--------------|---------------|-----------|
| Description                       | Actual       | Budget       | Amount        | % Percent | Last Year    | Amount        | % Percent |
| Taxable Room Revenues             | \$37,021,090 | \$40,446,088 | (\$3,424,998) | -8.5%     | \$39,122,428 | (\$2,101,338) | -5.4%     |
| Occupied Rooms - Cash             | 318,217      | 388,545      | (70,328)      | -18.1%    | 357,595      | (39,378)      | -11.0%    |
| Average Rate - Cash               | \$116.34     | \$104.10     | \$12.24       | 11.8%     | \$109.40     | \$6.94        | 6.3%      |
| Occupied Rooms                    |              |              |               |           |              |               |           |
| Cash                              | 318,217      | 388,545      | (70,328)      | -18.1%    | 357,595      | (39,378)      | -11.0%    |
| Comp                              | 76,710       | 74,659       | 2,051         | 2.7%      | 79,493       | (2,783)       | -3.5%     |
| 28 Day                            | 120,956      | 144,303      | (23,347)      | -16.2%    | 126,895      | (5,939)       | -4.7%     |
| Total Occupied Rooms              | 515,883      | 607,507      | (91,624)      | -15.1%    | 563,983      | (48,100)      | -8.5%     |
| Percentage of Occupancy           |              |              |               |           |              |               |           |
| Cash                              | 43.8%        | 53.0%        | (9.2)         | -17.4%    | 49.3%        | (5.5)         | -11.2%    |
| Comp                              | 10.5%        | 10.2%        | 0.3           | 2.9%      | 11.0%        | (0.5)         | -4.5%     |
| 28 Day                            | 16.6%        | 19.7%        | (3.1)         | -15.7%    | 17.5%        | (0.9)         | -5.1%     |
| Total Percentage of Occupancy     | 70.9%        | 82.9%        | (12.0)        | -14.5%    | 77.7%        | (6.8)         | -8.8%     |
| Market Segments                   |              |              |               |           |              |               |           |
| Occupied Rooms - Cash             |              |              |               |           |              |               |           |
| Hotels                            | 264,134      | 326,940      | (62,806)      | -19.2%    | 304,252      | (40,118)      | -13.2%    |
| Motels                            | 22,542       | 28,558       | (6,016)       | -21.1%    | 23,821       | (1,279)       | -5.4%     |
| 28 Day Motels                     | 6,594        | 7,597        | (1,003)       | -13.2%    | 7,299        | (705)         | -9.7%     |
| R.V. Parks                        | 12,326       | 12,092       | 234           | 1.9%      | 10,564       | 1,762         | 16.7%     |
| Vacation Rentals                  | 7,396        | 4,572        | 2,824         | 61.8%     | 5,944        | 1,452         | 24.4%     |
| Timehares                         | 3,191        | 6,734        | (3,543)       | -52.6%    | 3,795        | (604)         | -15.9%    |
| Home Owner Rentals                | 2,034        | 2,052        | (18)          | 0.0%      | 1,920        | 114           | 0.0%      |
| Total Occupied - Cash             | 318,217      | 388,545      | (70,328)      | -18.1%    | 357,595      | (39,378)      | -11.0%    |
| Percentage of Occupancy - Cash    |              |              |               |           |              |               |           |
| Hotels                            | 53.5%        | 66.4%        | (12.9)        | -19.4%    | 63.2%        | (9.7)         | -15.3%    |
| Motels                            | 52.6%        | 64.8%        | (12.2)        | -18.8%    | 53.6%        | (1.0)         | -1.9%     |
| 28 Day Motels                     | 7.4%         | 7.8%         | (0.4)         | -5.1%     | 7.6%         | (0.2)         | -2.6%     |
| R.V. Parks                        | 25.4%        | 23.4%        | 2.0           | 8.5%      | 20.4%        | 5.0           | 24.5%     |
| Vacation Rentals                  | 30.1%        | 23.7%        | 6.4           | 27.0%     | 25.4%        | 4.7           | 18.5%     |
| Timeshares                        | 24.7%        | 53.7%        | (29.0)        | -54.0%    | 29.1%        | (4.4)         | 4.00/     |
| Home Owner Rentals                | 12.7%        | 13.3%        | (0.6)         | -4.5%     | 12.9%        | (0.2)         | -1.6%     |
| Total Occupancy Percentage - Cash | 43.8%        | 53.0%        | (9.2)         | -17.4%    | 49.3%        | (5.5)         | -11.2%    |
| Average Rates - Cash              |              |              |               |           |              |               |           |
| Hotels                            | \$122.69     | \$110.01     | \$12.68       | 11.5%     | \$114.17     | \$8.52        | 7.5%      |
| Motels                            | \$59.88      | \$60.91      | (\$1.03)      | -1.7%     | \$61.86      | (\$1.98)      | -3.2%     |
| 28 Day Motels                     | \$40.91      | \$37.76      | \$3.15        | 8.3%      | \$41.83      | (\$0.92)      | -2.2%     |
| R.V. Parks                        | \$37.14      | \$41.80      | (\$4.66)      | -11.1%    | \$38.81      | (\$1.67)      | -4.3%     |
| Vacation Rentals                  | \$239.95     | \$261.07     | (\$21.12)     | -8.1%     | \$243.41     | (\$3.46)      | -1.4%     |
| Timeshares                        | \$92.51      | \$41.87      | \$50.64       | 120.9%    | \$77.87      | \$14.64       | 18.8%     |
| Home Owner Rentals                | \$230.13     | \$229.17     | \$0.96        | 0.0%      | \$237.32     | (\$7.19)      | -3.0%     |
| Total Cash Average Rate           | \$116.34     | \$104.10     | \$12.24       | 11.8%     | \$109.40     | \$6.94        | 6.3%      |