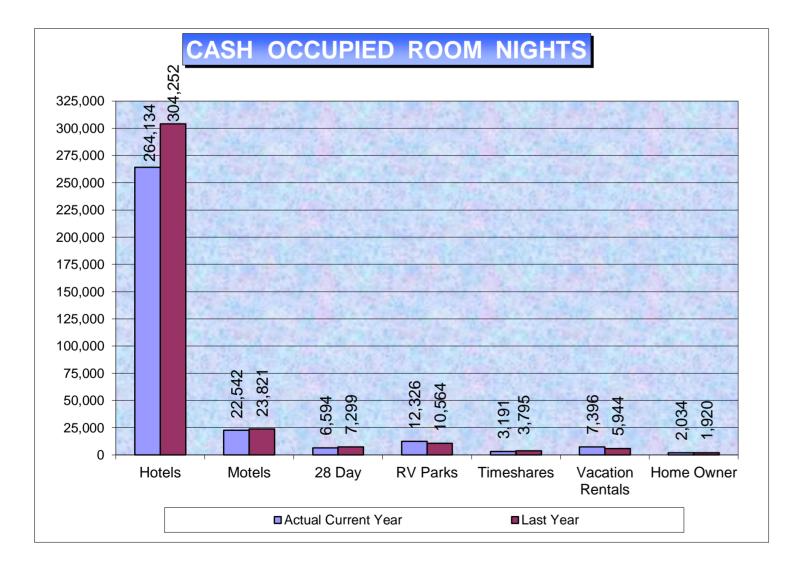

|                  |           | Ju             | ne 2019             |                |                  |           |
|------------------|-----------|----------------|---------------------|----------------|------------------|-----------|
|                  | Available | Cash           | Average C           | ash Rate       | Increase (       | Decrease) |
| Segments         | Rooms     | Occupied Rooms | <b>Current Year</b> | Last Year      | Amount           | % Percent |
|                  |           |                |                     |                |                  |           |
| Hotels           | 493,534   | 264,134        | \$122.69            | \$114.17       | \$8.52           | 7.5%      |
|                  |           |                |                     |                |                  |           |
| Motels           | 42,826    | 22,542         | \$59.88             | \$61.86        | (\$1.98)         | -3.2%     |
|                  |           |                |                     |                |                  |           |
| 28 Day           | 88,867    | 6,594          | \$40.91             | \$41.83        | (\$0.92)         | -2.2%     |
|                  |           |                | •                   | • • • • •      | (4               |           |
| RV Parks         | 48,595    | 12,326         | \$37.14             | \$38.81        | (\$1.67)         | -4.3%     |
| <del></del> -    | 40.000    | 0.404          | <b>\$20.54</b>      | <b>477.07</b>  | <b>0.1.1.0.1</b> | 40.00/    |
| Timeshares       | 12,903    | 3,191          | \$92.51             | \$77.87        | \$14.64          | 18.8%     |
| Manatian Dantala | 04.040    | 7,000          | <b>#000.05</b>      | <b>CO40 44</b> | (0.40)           | 4 40/     |
| Vacation Rentals | 24,610    | 7,396          | \$239.95            | \$243.41       | (\$3.46)         | -1.4%     |
| Homo Oumar       | 16.016    | 2.024          | <u> </u>            | <u></u>        | ( <b>67 40</b> ) | 2.00/     |
| Home Owner       | 16,016    | 2,034          | \$230.13            | \$237.32       | (\$7.19)         | -3.0%     |
| Totals           | 727 254   | 210.217        | ¢116.24             | \$100.40       | \$6.04           | 6.3%      |
| Totals           | 727,351   | 318,217        | \$116.34            | \$109.40       | \$6.94           | 6.        |

#### **Combined Room Statistics**

|                                   |              |              | Increase (Dec | crease)   |              | Increase (Dec | crease)   |
|-----------------------------------|--------------|--------------|---------------|-----------|--------------|---------------|-----------|
| Description                       | Actual       | Budget       | Amount        | % Percent | Last Year    | Amount        | % Percent |
| Taxable Room Revenues             | \$37,021,090 | \$40,446,088 | (\$3,424,998) | -8.5%     | \$39,122,428 | (\$2,101,338) | -5.4%     |
| Occupied Rooms - Cash             | 318,217      | 388,545      | (70,328)      | -18.1%    | 357,595      | (39,378)      | -11.0%    |
| Average Rate - Cash               | \$116.34     | \$104.10     | \$12.24       | 11.8%     | \$109.40     | \$6.94        | 6.3%      |
| Occupied Rooms                    |              |              |               |           |              |               |           |
| Cash                              | 318,217      | 388,545      | (70,328)      | -18.1%    | 357,595      | (39,378)      | -11.0%    |
| Comp                              | 76,710       | 74,659       | 2,051         | 2.7%      | 79,493       | (2,783)       | -3.5%     |
| 28 Day                            | 120,956      | 144,303      | (23,347)      | -16.2%    | 126,895      | (5,939)       | -4.7%     |
| Total Occupied Rooms              | 515,883      | 607,507      | (91,624)      | -15.1%    | 563,983      | (48,100)      | -8.5%     |
| Percentage of Occupancy           |              |              |               |           |              |               |           |
| Cash                              | 43.8%        | 53.0%        | (9.2)         | -17.4%    | 49.3%        | (5.5)         | -11.2%    |
| Comp                              | 10.5%        | 10.2%        | 0.3           | 2.9%      | 11.0%        | (0.5)         | -4.5%     |
| 28 Day                            | 16.6%        | 19.7%        | (3.1)         | -15.7%    | 17.5%        | (0.9)         | -5.1%     |
| Total Percentage of Occupancy     | 70.9%        | 82.9%        | (12.0)        | -14.5%    | 77.7%        | (6.8)         | -8.8%     |
| Market Segments                   |              |              |               |           |              |               |           |
| Occupied Rooms - Cash             |              |              |               |           |              |               |           |
| Hotels                            | 264,134      | 326,940      | (62,806)      | -19.2%    | 304,252      | (40,118)      | -13.2%    |
| Motels                            | 22,542       | 28,558       | (6,016)       | -21.1%    | 23,821       | (1,279)       | -5.4%     |
| 28 Day Motels                     | 6,594        | 7,597        | (1,003)       | -13.2%    | 7,299        | (705)         | -9.7%     |
| R.V. Parks                        | 12,326       | 12,092       | 234           | 1.9%      | 10,564       | 1,762         | 16.7%     |
| Vacation Rentals                  | 7,396        | 4,572        | 2,824         | 61.8%     | 5,944        | 1,452         | 24.4%     |
| Timehares                         | 3,191        | 6,734        | (3,543)       | -52.6%    | 3,795        | (604)         | -15.9%    |
| Home Owner Rentals                | 2,034        | 2,052        | (18)          | 0.0%      | 1,920        | 114           | 0.0%      |
| Total Occupied - Cash             | 318,217      | 388,545      | (70,328)      | -18.1%    | 357,595      | (39,378)      | -11.0%    |
| Percentage of Occupancy - Cash    |              |              |               |           |              |               |           |
| Hotels                            | 53.5%        | 66.4%        | (12.9)        | -19.4%    | 63.2%        | (9.7)         | -15.3%    |
| Motels                            | 52.6%        | 64.8%        | (12.2)        | -18.8%    | 53.6%        | (1.0)         | -1.9%     |
| 28 Day Motels                     | 7.4%         | 7.8%         | (0.4)         | -5.1%     | 7.6%         | (0.2)         | -2.6%     |
| R.V. Parks                        | 25.4%        | 23.4%        | 2.0           | 8.5%      | 20.4%        | 5.0           | 24.5%     |
| Vacation Rentals                  | 30.1%        | 23.7%        | 6.4           | 27.0%     | 25.4%        | 4.7           | 18.5%     |
| Timeshares                        | 24.7%        | 53.7%        | (29.0)        | -54.0%    | 29.1%        | (4.4)         | 4.00/     |
| Home Owner Rentals                | 12.7%        | 13.3%        | (0.6)         | -4.5%     | 12.9%        | (0.2)         | -1.6%     |
| Total Occupancy Percentage - Cash | 43.8%        | 53.0%        | (9.2)         | -17.4%    | 49.3%        | (5.5)         | -11.2%    |
| Average Rates - Cash              |              |              |               |           |              |               |           |
| Hotels                            | \$122.69     | \$110.01     | \$12.68       | 11.5%     | \$114.17     | \$8.52        | 7.5%      |
| Motels                            | \$59.88      | \$60.91      | (\$1.03)      | -1.7%     | \$61.86      | (\$1.98)      | -3.2%     |
| 28 Day Motels                     | \$40.91      | \$37.76      | \$3.15        | 8.3%      | \$41.83      | (\$0.92)      | -2.2%     |
| R.V. Parks                        | \$37.14      | \$41.80      | (\$4.66)      | -11.1%    | \$38.81      | (\$1.67)      | -4.3%     |
| Vacation Rentals                  | \$239.95     | \$261.07     | (\$21.12)     | -8.1%     | \$243.41     | (\$3.46)      | -1.4%     |
| Timeshares                        | \$92.51      | \$41.87      | \$50.64       | 120.9%    | \$77.87      | \$14.64       | 18.8%     |
| Home Owner Rentals                | \$230.13     | \$229.17     | \$0.96        | 0.0%      | \$237.32     | (\$7.19)      | -3.0%     |
| Total Cash Average Rate           | \$116.34     | \$104.10     | \$12.24       | 11.8%     | \$109.40     | \$6.94        | 6.3%      |