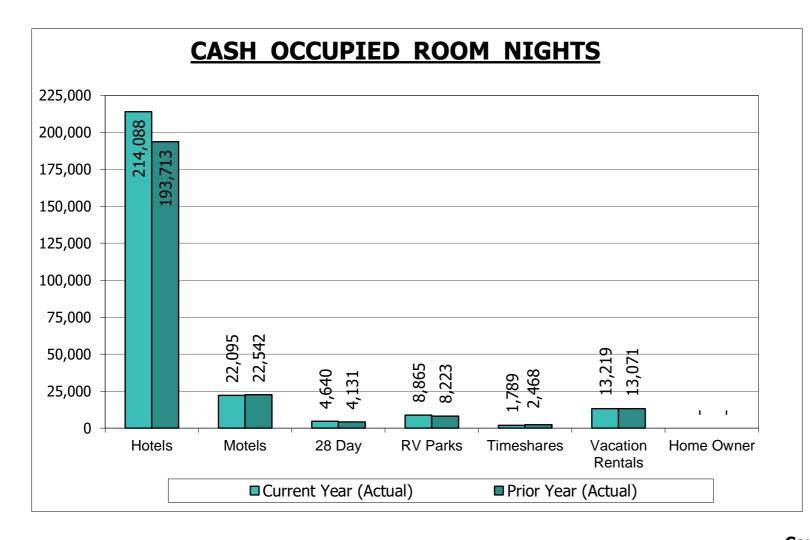

# **April 2022 Room Statistics Compared to the Prior Year**

Taxable room revenues for the month of April 2022 are \$39,675,858 and are above April of the prior year by \$7,269,033 (22.4%). Cash occupied room nights of 264,696 are above prior year by 20,548 (8.4%). Comp occupied room nights of 59,953 are below prior year by 7,976 (-11.7%), and 28-day occupied room nights of 95,628 are below prior year by 13,368 (-12.3%). Total occupied rooms for the month of April 2022 (Cash, Comp, 28-day) are 796 (-0.2%) below the prior year.

Overall cash average rates for April 2022 of \$149.89 increased \$17.16 (12.9%), compared to \$132.73 for the prior year.

Year-to-date cash occupied room nights of 2,647,339 are 592,926 (28.9%) above prior year. Cash average rates year-to-date of \$140.26 are \$20.30 (16.9%) above the prior year. Year-to-date, total taxable room revenues of \$371,303,218 are \$124,864,576 (50.7%) above prior year.

|                  | April 2022 |                       |                     |                 |                |           |  |  |  |  |  |  |  |
|------------------|------------|-----------------------|---------------------|-----------------|----------------|-----------|--|--|--|--|--|--|--|
|                  | Available  | Cash                  | Average (           | Cash Rate       | Increase       | Decrease) |  |  |  |  |  |  |  |
| Segments         | Rooms      | <b>Occupied Rooms</b> | <b>Current Year</b> | Prior Year      | \$             | %         |  |  |  |  |  |  |  |
|                  |            |                       |                     |                 |                |           |  |  |  |  |  |  |  |
| Hotels           | 441,797    | 214,088               | \$159.22            | \$138.01        | \$21.21        | 15.4%     |  |  |  |  |  |  |  |
| NA . I . I .     | 42.260     | 22.005                | +01 24              | <b>∔</b> 72.20  | +0.06          | 12 50/    |  |  |  |  |  |  |  |
| Motels           | 42,260     | 22,095                | \$81.34             | \$72.28         | \$9.06         | 12.5%     |  |  |  |  |  |  |  |
| 29 Day           | 71,665     | 1 610                 | \$45.55             | ¢42.75          | <b>ቀን የበ</b>   | 6.5%      |  |  |  |  |  |  |  |
| 28 Day           | /1,003     | 4,640                 | ρτο.ου              | \$42.75         | \$2.80         | 0.570     |  |  |  |  |  |  |  |
| RV Parks         | 42,720     | 8,865                 | \$44.13             | \$55.99         | (\$11.86)      | -21.2%    |  |  |  |  |  |  |  |
| TV T GITTO       | 12,720     | 0,005                 | Ψ11125              | φυσισσ          | (ψ11100)       | 211270    |  |  |  |  |  |  |  |
| Timeshares       | 12,183     | 1,789                 | \$158.63            | \$109.85        | \$48.78        | 44.4%     |  |  |  |  |  |  |  |
|                  |            | ,                     |                     |                 |                |           |  |  |  |  |  |  |  |
| Vacation Rentals | 31,638     | 13,219                | \$219.84            | \$239.87        | (\$20.03)      | -8.4%     |  |  |  |  |  |  |  |
|                  |            |                       |                     |                 |                |           |  |  |  |  |  |  |  |
| Home Owner       | 300        | -                     | -                   | -               | -              | 0.0%      |  |  |  |  |  |  |  |
|                  |            | 244 424               | +4.40.00            |                 |                | 40.004    |  |  |  |  |  |  |  |
| Totals           | 642,563    | 264,696               | <b>\$149.89</b>     | <b>\$132.73</b> | <b>\$17.16</b> | 12.9%     |  |  |  |  |  |  |  |

#### **Combined Room Statistics**

|                                   |              |              | Increase (De | crease)   |              | Increase (De | crease)   |
|-----------------------------------|--------------|--------------|--------------|-----------|--------------|--------------|-----------|
| Description                       | Actual       | Budget       | Amount       | % Percent | Last Year    | Amount       | % Percent |
| Taxable Room Revenues             | \$39,675,858 | \$27,269,269 | \$12,406,589 | 45.5%     | \$32,406,825 | \$7,269,033  | 22.4%     |
| Occupied Rooms - Cash             | 264,696      | 232,460      | 32,236       | 13.9%     | 244,148      | 20,548       | 8.4%      |
| Average Rate - Cash               | \$149.89     | \$117.31     | \$32.58      | 27.8%     | \$132.73     | \$17.16      | 12.9%     |
| Occupied Rooms                    |              |              |              |           |              |              |           |
| Cash                              | 264,696      | 232,460      | 32,236       | 13.9%     | 244,148      | 20,548       | 8.4%      |
| Comp                              | 59,953       | 58,956       | 997          | 1.7%      | 67,929       | (7,976)      | -11.7%    |
| 28 Day                            | 95,628       | 114,924      | (19,296)     | -16.8%    | 108,996      | (13,368)     | -12.3%    |
| Total Occupied Rooms              | 420,277      | 406,340      | 13,937       | 3.4%      | 421,073      | (796)        | -0.2%     |
| Percentage of Occupancy           |              |              |              |           |              |              |           |
| Cash                              | 41.2%        | 35.8%        | 5.4          | 15.1%     | 38.9%        | 2.3          | 5.9%      |
| Comp                              | 9.3%         | 9.1%         | 0.2          | 2.2%      | 10.8%        | (1.5)        | -13.9%    |
| 28 Day                            | 14.9%        | 17.7%        | (2.8)        | -15.8%    | 17.4%        | (2.5)        | -14.4%    |
| Total Percentage of Occupancy     | 65.4%        | 62.6%        | 2.8          | 4.5%      | 67.2%        | (1.8)        | -2.7%     |
| Market Segments                   |              |              |              |           |              |              |           |
| Occupied Rooms - Cash             |              |              |              |           |              |              |           |
| Hotels                            | 214,088      | 186,903      | 27,185       | 14.5%     | 193,713      | 20,375       | 10.5%     |
| Motels                            | 22,095       | 17,425       | 4,670        | 26.8%     | 22,542       | (447)        | -2.0%     |
| 28 Day Motels                     | 4,640        | 4,875        | (235)        | -4.8%     | 4,131        | 509          | 12.3%     |
| R.V. Parks                        | 8,865        | 6,114        | 2,751        | 45.0%     | 8,223        | 642          | 7.8%      |
| Vacation Rentals                  | 13,219       | 12,590       | 629          | 5.0%      | 13,071       | 148          | 1.1%      |
| Timehares                         | 1,789        | 4,552        | (2,763)      | -60.7%    | 2,468        | (679)        | -27.5%    |
| Home Owner Rentals                | -            | -            | -            | 0.0%      | -            | <del>-</del> | 0.0%      |
| Total Occupied - Cash             | 264,696      | 232,460      | 32,236       | 13.9%     | 244,148      | 20,548       | 8.4%      |
| Percentage of Occupancy - Cash    |              |              |              |           |              |              |           |
| Hotels                            | 48.5%        | 42.7%        | 5.8          | 13.6%     | 45.7%        | 2.8          | 6.1%      |
| Motels                            | 52.3%        | 44.8%        | 7.5          | 16.7%     | 58.2%        | (5.9)        | -10.1%    |
| 28 Day Motels                     | 6.5%         | 6.0%         | 0.5          | 8.3%      | 5.4%         | 1.1          | 20.4%     |
| R.V. Parks                        | 20.8%        | 13.6%        | 7.2          | 52.9%     | 18.7%        | 2.1          | 11.2%     |
| Vacation Rentals                  | 41.8%        | 37.9%        | 3.9          | 10.3%     | 40.4%        | 1.4          | 3.5%      |
| Timeshares                        | 14.7%        | 36.3%        | (21.6)       | -59.5%    | 20.3%        | (5.6)        | 2.20/     |
| Home Owner Rentals                | 0.0%         | 0.0%         | 0.0          | 0.0%      | 0.0%         | 0.0          | 0.0%      |
| Total Occupancy Percentage - Cash | 41.2%        | 35.8%        | 5.4          | 15.1%     | 38.9%        | 2.3          | 5.9%      |
| Average Rates - Cash              |              |              |              |           |              |              |           |
| Hotels                            | \$159.22     | \$117.67     | \$41.55      | 35.3%     | \$138.01     | \$21.21      | 15.4%     |
| Motels                            | \$81.34      | \$62.57      | \$18.77      | 30.0%     | \$72.28      | \$9.06       | 12.5%     |
| 28 Day Motels                     | \$45.55      | \$40.97      | \$4.58       | 11.2%     | \$42.75      | \$2.80       | 6.5%      |
| R.V. Parks                        | \$44.13      | \$44.81      | (\$0.68)     | -1.5%     | \$55.99      | (\$11.86)    | -21.2%    |
| Vacation Rentals                  | \$219.84     | \$272.78     | (\$52.94)    | -19.4%    | \$239.87     | (\$20.03)    | -8.4%     |
| Timeshares                        | \$158.63     | \$61.05      | \$97.58      | 159.8%    | \$109.85     | \$48.78      | 44.4%     |
| Home Owner Rentals                | \$0.00       | \$0.00       | \$0.00       | 0.0%      | \$0.00       | \$0.00       | 0.0%      |
| Total Cash Average Rate           | \$149.89     | \$117.31     | \$32.58      | 27.8%     | \$132.73     | \$17.16      | 12.9%     |