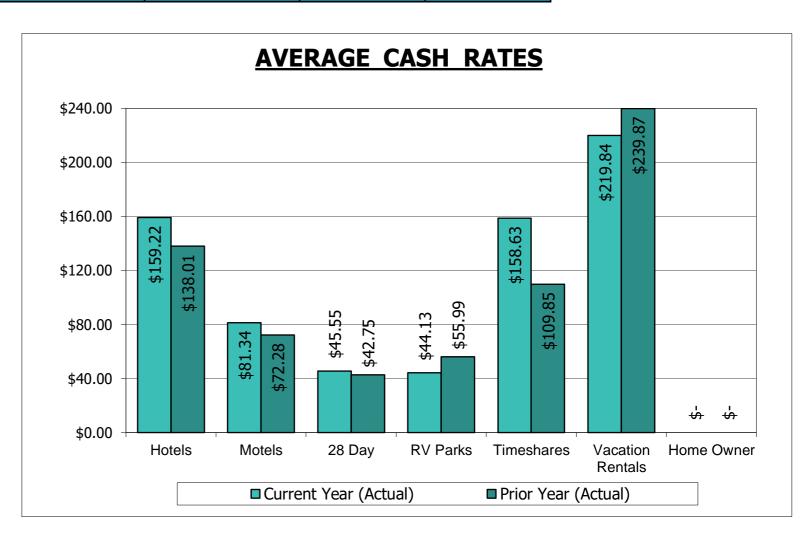

Overall cash average rates for April 2022 of \$149.89 increased \$17.16 (12.9%), compared to \$132.73 for the prior year.

Year-to-date cash occupied room nights of 2,647,339 are 592,926 (28.9%) above prior year. Cash average rates year-to-date of \$140.26 are \$20.30 (16.9%) above the prior year. Year-to-date, total taxable room revenues of \$371,303,218 are \$124,864,576 (50.7%) above prior year.

|                  | April 2022 |                       |                     |                 |                |           |  |  |  |  |  |  |  |
|------------------|------------|-----------------------|---------------------|-----------------|----------------|-----------|--|--|--|--|--|--|--|
|                  | Available  | Cash                  | Average (           | Cash Rate       | Increase       | Decrease) |  |  |  |  |  |  |  |
| Segments         | Rooms      | <b>Occupied Rooms</b> | <b>Current Year</b> | Prior Year      | \$             | %         |  |  |  |  |  |  |  |
|                  |            |                       |                     |                 |                |           |  |  |  |  |  |  |  |
| Hotels           | 441,797    | 214,088               | \$159.22            | \$138.01        | \$21.21        | 15.4%     |  |  |  |  |  |  |  |
| NA . I . I .     | 42.260     | 22.005                | +01 24              | <b>∔</b> 72.20  | +0.06          | 12 50/    |  |  |  |  |  |  |  |
| Motels           | 42,260     | 22,095                | \$81.34             | \$72.28         | \$9.06         | 12.5%     |  |  |  |  |  |  |  |
| 29 Day           | 71,665     | 1 610                 | \$45.55             | ¢42.75          | <b>ቀን የበ</b>   | 6.5%      |  |  |  |  |  |  |  |
| 28 Day           | /1,003     | 4,640                 | ρτο.ου              | \$42.75         | \$2.80         | 0.570     |  |  |  |  |  |  |  |
| RV Parks         | 42,720     | 8,865                 | \$44.13             | \$55.99         | (\$11.86)      | -21.2%    |  |  |  |  |  |  |  |
| TV T GITTO       | 12,720     | 0,005                 | Ψ11125              | φυσισσ          | (ψ11100)       | 211270    |  |  |  |  |  |  |  |
| Timeshares       | 12,183     | 1,789                 | \$158.63            | \$109.85        | \$48.78        | 44.4%     |  |  |  |  |  |  |  |
|                  |            | ,                     |                     |                 |                |           |  |  |  |  |  |  |  |
| Vacation Rentals | 31,638     | 13,219                | \$219.84            | \$239.87        | (\$20.03)      | -8.4%     |  |  |  |  |  |  |  |
|                  |            |                       |                     |                 |                |           |  |  |  |  |  |  |  |
| Home Owner       | 300        | -                     | -                   | -               | -              | 0.0%      |  |  |  |  |  |  |  |
|                  |            | 244 424               | +4.40.00            |                 |                | 40.004    |  |  |  |  |  |  |  |
| Totals           | 642,563    | 264,696               | <b>\$149.89</b>     | <b>\$132.73</b> | <b>\$17.16</b> | 12.9%     |  |  |  |  |  |  |  |

#### **Combined Room Statistics**

|                                   |              |              | Increase (De | crease)   |              | Increase (De | crease)   |
|-----------------------------------|--------------|--------------|--------------|-----------|--------------|--------------|-----------|
| Description                       | Actual       | Budget       | Amount       | % Percent | Last Year    | Amount       | % Percent |
| Taxable Room Revenues             | \$39,675,858 | \$27,269,269 | \$12,406,589 | 45.5%     | \$32,406,825 | \$7,269,033  | 22.4%     |
| Occupied Rooms - Cash             | 264,696      | 232,460      | 32,236       | 13.9%     | 244,148      | 20,548       | 8.4%      |
| Average Rate - Cash               | \$149.89     | \$117.31     | \$32.58      | 27.8%     | \$132.73     | \$17.16      | 12.9%     |
| Occupied Rooms                    |              |              |              |           |              |              |           |
| Cash                              | 264,696      | 232,460      | 32,236       | 13.9%     | 244,148      | 20,548       | 8.4%      |
| Comp                              | 59,953       | 58,956       | 997          | 1.7%      | 67,929       | (7,976)      | -11.7%    |
| 28 Day                            | 95,628       | 114,924      | (19,296)     | -16.8%    | 108,996      | (13,368)     | -12.3%    |
| Total Occupied Rooms              | 420,277      | 406,340      | 13,937       | 3.4%      | 421,073      | (796)        | -0.2%     |
| Percentage of Occupancy           |              |              |              |           |              |              |           |
| Cash                              | 41.2%        | 35.8%        | 5.4          | 15.1%     | 38.9%        | 2.3          | 5.9%      |
| Comp                              | 9.3%         | 9.1%         | 0.2          | 2.2%      | 10.8%        | (1.5)        | -13.9%    |
| 28 Day                            | 14.9%        | 17.7%        | (2.8)        | -15.8%    | 17.4%        | (2.5)        | -14.4%    |
| Total Percentage of Occupancy     | 65.4%        | 62.6%        | 2.8          | 4.5%      | 67.2%        | (1.8)        | -2.7%     |
| Market Segments                   |              |              |              |           |              |              |           |
| Occupied Rooms - Cash             |              |              |              |           |              |              |           |
| Hotels                            | 214,088      | 186,903      | 27,185       | 14.5%     | 193,713      | 20,375       | 10.5%     |
| Motels                            | 22,095       | 17,425       | 4,670        | 26.8%     | 22,542       | (447)        | -2.0%     |
| 28 Day Motels                     | 4,640        | 4,875        | (235)        | -4.8%     | 4,131        | 509          | 12.3%     |
| R.V. Parks                        | 8,865        | 6,114        | 2,751        | 45.0%     | 8,223        | 642          | 7.8%      |
| Vacation Rentals                  | 13,219       | 12,590       | 629          | 5.0%      | 13,071       | 148          | 1.1%      |
| Timehares                         | 1,789        | 4,552        | (2,763)      | -60.7%    | 2,468        | (679)        | -27.5%    |
| Home Owner Rentals                | -            | -            | -            | 0.0%      | -            | <del>-</del> | 0.0%      |
| Total Occupied - Cash             | 264,696      | 232,460      | 32,236       | 13.9%     | 244,148      | 20,548       | 8.4%      |
| Percentage of Occupancy - Cash    |              |              |              |           |              |              |           |
| Hotels                            | 48.5%        | 42.7%        | 5.8          | 13.6%     | 45.7%        | 2.8          | 6.1%      |
| Motels                            | 52.3%        | 44.8%        | 7.5          | 16.7%     | 58.2%        | (5.9)        | -10.1%    |
| 28 Day Motels                     | 6.5%         | 6.0%         | 0.5          | 8.3%      | 5.4%         | 1.1          | 20.4%     |
| R.V. Parks                        | 20.8%        | 13.6%        | 7.2          | 52.9%     | 18.7%        | 2.1          | 11.2%     |
| Vacation Rentals                  | 41.8%        | 37.9%        | 3.9          | 10.3%     | 40.4%        | 1.4          | 3.5%      |
| Timeshares                        | 14.7%        | 36.3%        | (21.6)       | -59.5%    | 20.3%        | (5.6)        | 2.20/     |
| Home Owner Rentals                | 0.0%         | 0.0%         | 0.0          | 0.0%      | 0.0%         | 0.0          | 0.0%      |
| Total Occupancy Percentage - Cash | 41.2%        | 35.8%        | 5.4          | 15.1%     | 38.9%        | 2.3          | 5.9%      |
| Average Rates - Cash              |              |              |              |           |              |              |           |
| Hotels                            | \$159.22     | \$117.67     | \$41.55      | 35.3%     | \$138.01     | \$21.21      | 15.4%     |
| Motels                            | \$81.34      | \$62.57      | \$18.77      | 30.0%     | \$72.28      | \$9.06       | 12.5%     |
| 28 Day Motels                     | \$45.55      | \$40.97      | \$4.58       | 11.2%     | \$42.75      | \$2.80       | 6.5%      |
| R.V. Parks                        | \$44.13      | \$44.81      | (\$0.68)     | -1.5%     | \$55.99      | (\$11.86)    | -21.2%    |
| Vacation Rentals                  | \$219.84     | \$272.78     | (\$52.94)    | -19.4%    | \$239.87     | (\$20.03)    | -8.4%     |
| Timeshares                        | \$158.63     | \$61.05      | \$97.58      | 159.8%    | \$109.85     | \$48.78      | 44.4%     |
| Home Owner Rentals                | \$0.00       | \$0.00       | \$0.00       | 0.0%      | \$0.00       | \$0.00       | 0.0%      |
| Total Cash Average Rate           | \$149.89     | \$117.31     | \$32.58      | 27.8%     | \$132.73     | \$17.16      | 12.9%     |