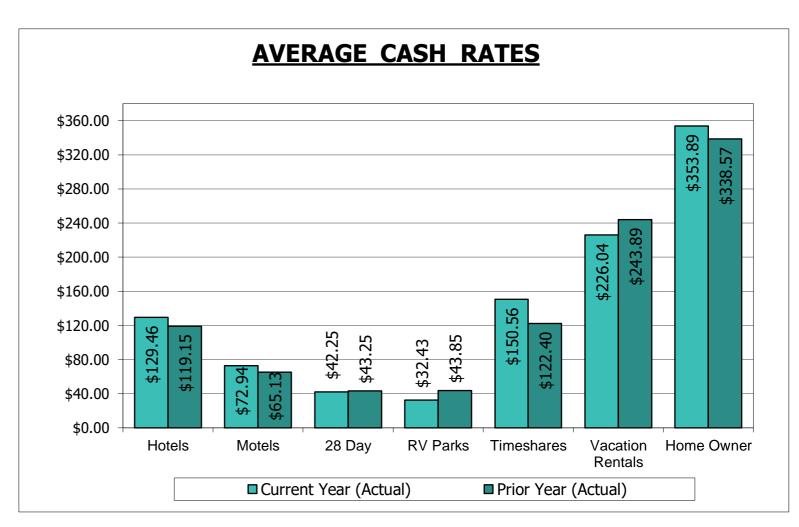

|                  |           | Marc                  | h 2022              |                |               |           |
|------------------|-----------|-----------------------|---------------------|----------------|---------------|-----------|
|                  | Available | Cash                  | Average C           | Cash Rate      | Increase (    | Decrease) |
| Segments         | Rooms     | <b>Occupied Rooms</b> | <b>Current Year</b> | Prior Year     | \$            | %         |
|                  |           |                       |                     |                |               | 2 -01     |
| Hotels           | 467,056   | 221,776               | \$129.46            | \$119.15       | \$10.31       | 8.7%      |
| Motolo           | 42.006    | 22.002                | <b>472.04</b>       | <b>ታ</b> ርር 12 | <b>ታ</b> 7 01 | 12.00/    |
| Motels           | 42,996    | 22,002                | \$72.94             | \$65.13        | \$7.81        | 12.0%     |
| 28 Day           | 74,744    | 5,150                 | \$42.25             | \$43.25        | (\$1.00)      | -2.3%     |
| 20 Day           | 7 1,7 1 1 | 3,130                 | Ψ 12.23             | ψ 13.23        | (ψ1.00)       | 2.5 70    |
| RV Parks         | 44,144    | 7,589                 | \$32.43             | \$43.85        | (\$11.42)     | -26.0%    |
|                  | ·         | ,                     |                     | ·              | ,             |           |
| Timeshares       | 12,107    | 2,311                 | \$150.56            | \$122.40       | \$28.16       | 23.0%     |
|                  |           |                       | 12222               | 12.42.20       |               |           |
| Vacation Rentals | 34,584    | 14,808                | \$226.04            | \$243.89       | (\$17.85)     | -7.3%     |
| Hama Owner       | 17 200    | 2 400                 | 252.00              | 220 57         | 15 22         | 4 50/     |
| Home Owner       | 17,208    | 2,480                 | 353.89              | 338.57         | 15.32         | 4.5%      |
| Totals           | 692,839   | 276,116               | \$128.03            | \$120.82       | \$7.21        | 6.0%      |

## **Combined Room Statistics**

|                                   |              |              | Increase (De   | ecrease)  |              | Increase (De      | crease)   |
|-----------------------------------|--------------|--------------|----------------|-----------|--------------|-------------------|-----------|
| Description                       | Actual       | Budget       | Amount         | % Percent | Last Year    | Amount            | % Percent |
| Taxable Room Revenues             | \$35,351,944 | \$25,508,849 | \$9,843,095    | 38.6%     | \$28,026,347 | \$7,325,597       | 26.1%     |
| Occupied Rooms - Cash             | 276,116      | 231,661      | 44,455         | 19.2%     | 231,959      | 44,157            | 19.0%     |
| Average Rate - Cash               | \$128.03     | \$110.11     | \$17.92        | 16.3%     | \$120.82     | \$7.21            | 6.0%      |
| Occupied Rooms                    |              |              |                |           |              |                   |           |
| Cash                              | 276,116      | 231,661      | 44,455         | 19.2%     | 231,959      | 44,157            | 19.0%     |
| Comp                              | 64,616       | 55,423       | 9,193          | 16.6%     | 68,338       | (3,722)           | -5.4%     |
| 28 Day                            | 119,215      | 116,364      | 2,851          | 2.5%      | 112,889      | 6,326             | 5.6%      |
| Total Occupied Rooms              | 459,947      | 403,448      | 56,499         | 14.0%     | 413,186      | 46,761            | 11.3%     |
| Percentage of Occupancy           |              |              |                |           |              |                   |           |
| Cash                              | 39.9%        | 35.2%        | 4.7            | 13.4%     | 35.5%        | 4.4               | 12.4%     |
| Comp                              | 9.3%         | 8.4%         | 0.9            | 10.7%     | 10.5%        | (1.2)             | -11.4%    |
| 28 Day                            | 17.2%        | 17.7%        | (0.5)          | -2.8%     | 17.3%        | (0.1)             | -0.6%     |
| Total Percentage of Occupancy     | 66.4%        | 61.3%        | 5.1            | 8.3%      | 63.3%        | 3.1               | 4.9%      |
| Market Segments                   |              |              |                |           |              |                   |           |
| Occupied Rooms - Cash             |              |              |                |           |              |                   |           |
| Hotels                            | 221,776      | 187,815      | 33,961         | 18.1%     | 181,145      | 40,631            | 22.4%     |
| Motels                            | 22,002       | 18,136       | 3,866          | 21.3%     | 21,253       | 749               | 3.5%      |
| 28 Day Motels                     | 5,150        | 4,882        | 268            | 5.5%      | 4,243        | 907               | 21.4%     |
| R.V. Parks                        | 7,589        | 3,421        | 4,168          | 121.8%    | 6,044        | 1,545             | 25.6%     |
| Vacation Rentals                  | 14,808       | 11,991       | 2,817          | 23.5%     | 14,283       | 525               | 3.7%      |
| Timehares                         | 2,311        | 2,949        | (638)          | -21.6%    | 2,603        | (292)             | -11.2%    |
| Home Owner Rentals                | 2,480        | 2,468        | 13             | 0.0%      | 2,388        | 92                | 0.0%      |
| Total Occupied - Cash             | 276,116      | 231,661      | 44,455         | 19.2%     | 231,959      | 44,157            | 19.0%     |
| Percentage of Occupancy - Cash    |              |              |                |           |              |                   |           |
| Hotels                            | 47.5%        | 43.5%        | 4.0            | 9.2%      | 42.0%        | 5.5               | 13.1%     |
| Motels                            | 51.2%        | 45.1%        | 6.1            | 13.5%     | 54.4%        | (3.2)             | -5.9%     |
| 28 Day Motels                     | 6.9%         | 6.0%         | 0.9            | 15.0%     | 5.4%         | 1.5               | 27.8%     |
| R.V. Parks                        | 17.2%        | 7.6%         | 9.6            | 126.3%    | 13.3%        | 3.9               | 29.3%     |
| Vacation Rentals                  | 42.8%        | 37.9%        | 4.9            | 12.9%     | 44.0%        | (1.2)             | -2.7%     |
| Timeshares                        | 19.1%        | 22.8%        | (3.7)          | -16.2%    | 20.8%        | (1.7)             | 2.1 70    |
| Home Owner Rentals                | 14.4%        | 16.0%        | (1.6)          | -10.0%    | 17.8%        | (3.4)             | -19.1%    |
| Total Occupancy Percentage - Cash | 39.9%        | 35.2%        | 4.7            | 13.4%     | 35.5%        | 4.4               | 12.4%     |
| Average Rates - Cash              |              |              |                |           |              |                   |           |
| Hotels                            | \$129.46     | \$107.02     | \$22.44        | 21.0%     | \$119.15     | \$10.31           | 8.7%      |
| Motels                            | \$72.94      | \$62.57      | \$10.37        | 16.6%     | \$65.13      | \$70.51<br>\$7.81 | 12.0%     |
| 28 Day Motels                     | \$42.25      | \$38.13      | \$4.12         | 10.8%     | \$43.25      | (\$1.00)          | -2.3%     |
| R.V. Parks                        | \$32.43      | \$61.13      | (\$28.70)      | -46.9%    | \$43.85      | (\$1.42)          | -26.0%    |
| Vacation Rentals                  | \$226.04     | \$248.91     | (\$23.70)      | -9.2%     | \$243.89     | (\$17.85)         | -7.3%     |
| Timeshares                        | \$150.56     | \$77.24      | \$73.32        | 94.9%     | \$122.40     | \$28.16           | 23.0%     |
| Home Owner Rentals                | \$353.89     | \$270.29     | \$83.60        | 0.0%      | \$338.57     | \$15.32           | 4.5%      |
| Total Cash Average Rate           | \$128.03     | \$110.11     | <b>\$17.92</b> | 16.3%     | \$120.82     | \$7.21            | 6.0%      |
| . Juli Julii Avolugo Nate         | ψ120.03      | ψ110.11      | Ψ11.32         | 10.370    | ψ ι 20.02    | Ψ1.21             | 0.0 /0    |