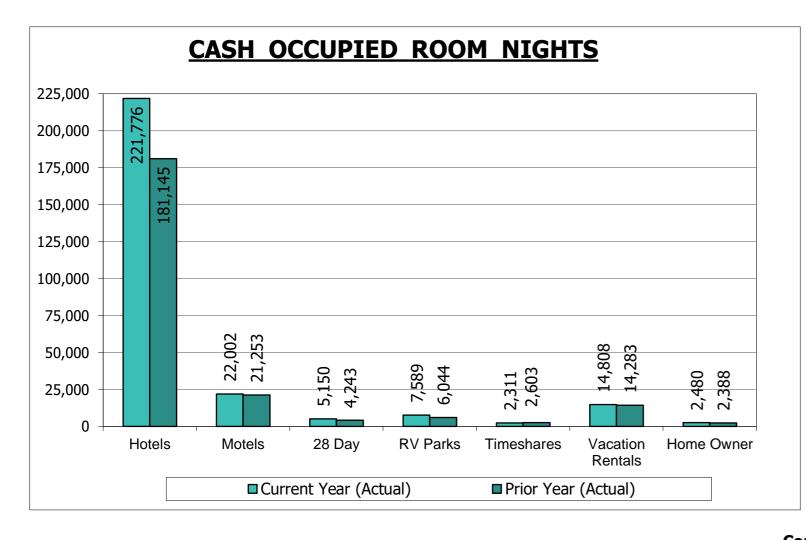

|                  |           | Marc                  | h 2022              |                |               |           |
|------------------|-----------|-----------------------|---------------------|----------------|---------------|-----------|
|                  | Available | Cash                  | Average C           | Cash Rate      | Increase (    | Decrease) |
| Segments         | Rooms     | <b>Occupied Rooms</b> | <b>Current Year</b> | Prior Year     | \$            | %         |
|                  |           |                       |                     |                |               | 2 -01     |
| Hotels           | 467,056   | 221,776               | \$129.46            | \$119.15       | \$10.31       | 8.7%      |
| Motolo           | 42.006    | 22.002                | <b>472.04</b>       | <b>ታ</b> ርር 12 | <b>ታ</b> 7 01 | 12.00/    |
| Motels           | 42,996    | 22,002                | \$72.94             | \$65.13        | \$7.81        | 12.0%     |
| 28 Day           | 74,744    | 5,150                 | \$42.25             | \$43.25        | (\$1.00)      | -2.3%     |
| 20 Day           | 7 1,7 1 1 | 3,130                 | Ψ 12.23             | ψ 13.23        | (ψ1.00)       | 2.5 70    |
| RV Parks         | 44,144    | 7,589                 | \$32.43             | \$43.85        | (\$11.42)     | -26.0%    |
|                  | ·         | ,                     |                     | ·              | ,             |           |
| Timeshares       | 12,107    | 2,311                 | \$150.56            | \$122.40       | \$28.16       | 23.0%     |
|                  |           |                       | 12222               | 12.42.20       |               |           |
| Vacation Rentals | 34,584    | 14,808                | \$226.04            | \$243.89       | (\$17.85)     | -7.3%     |
| Hama Owner       | 17 200    | 2 400                 | 252.00              | 220 57         | 15 22         | 4 50/     |
| Home Owner       | 17,208    | 2,480                 | 353.89              | 338.57         | 15.32         | 4.5%      |
| Totals           | 692,839   | 276,116               | \$128.03            | \$120.82       | \$7.21        | 6.0%      |

## **Combined Room Statistics**

|                                   |              |              | Increase (De   | ecrease)  |              | Increase (De      | crease)   |
|-----------------------------------|--------------|--------------|----------------|-----------|--------------|-------------------|-----------|
| Description                       | Actual       | Budget       | Amount         | % Percent | Last Year    | Amount            | % Percent |
| Taxable Room Revenues             | \$35,351,944 | \$25,508,849 | \$9,843,095    | 38.6%     | \$28,026,347 | \$7,325,597       | 26.1%     |
| Occupied Rooms - Cash             | 276,116      | 231,661      | 44,455         | 19.2%     | 231,959      | 44,157            | 19.0%     |
| Average Rate - Cash               | \$128.03     | \$110.11     | \$17.92        | 16.3%     | \$120.82     | \$7.21            | 6.0%      |
| Occupied Rooms                    |              |              |                |           |              |                   |           |
| Cash                              | 276,116      | 231,661      | 44,455         | 19.2%     | 231,959      | 44,157            | 19.0%     |
| Comp                              | 64,616       | 55,423       | 9,193          | 16.6%     | 68,338       | (3,722)           | -5.4%     |
| 28 Day                            | 119,215      | 116,364      | 2,851          | 2.5%      | 112,889      | 6,326             | 5.6%      |
| Total Occupied Rooms              | 459,947      | 403,448      | 56,499         | 14.0%     | 413,186      | 46,761            | 11.3%     |
| Percentage of Occupancy           |              |              |                |           |              |                   |           |
| Cash                              | 39.9%        | 35.2%        | 4.7            | 13.4%     | 35.5%        | 4.4               | 12.4%     |
| Comp                              | 9.3%         | 8.4%         | 0.9            | 10.7%     | 10.5%        | (1.2)             | -11.4%    |
| 28 Day                            | 17.2%        | 17.7%        | (0.5)          | -2.8%     | 17.3%        | (0.1)             | -0.6%     |
| Total Percentage of Occupancy     | 66.4%        | 61.3%        | 5.1            | 8.3%      | 63.3%        | 3.1               | 4.9%      |
| Market Segments                   |              |              |                |           |              |                   |           |
| Occupied Rooms - Cash             |              |              |                |           |              |                   |           |
| Hotels                            | 221,776      | 187,815      | 33,961         | 18.1%     | 181,145      | 40,631            | 22.4%     |
| Motels                            | 22,002       | 18,136       | 3,866          | 21.3%     | 21,253       | 749               | 3.5%      |
| 28 Day Motels                     | 5,150        | 4,882        | 268            | 5.5%      | 4,243        | 907               | 21.4%     |
| R.V. Parks                        | 7,589        | 3,421        | 4,168          | 121.8%    | 6,044        | 1,545             | 25.6%     |
| Vacation Rentals                  | 14,808       | 11,991       | 2,817          | 23.5%     | 14,283       | 525               | 3.7%      |
| Timehares                         | 2,311        | 2,949        | (638)          | -21.6%    | 2,603        | (292)             | -11.2%    |
| Home Owner Rentals                | 2,480        | 2,468        | 13             | 0.0%      | 2,388        | 92                | 0.0%      |
| Total Occupied - Cash             | 276,116      | 231,661      | 44,455         | 19.2%     | 231,959      | 44,157            | 19.0%     |
| Percentage of Occupancy - Cash    |              |              |                |           |              |                   |           |
| Hotels                            | 47.5%        | 43.5%        | 4.0            | 9.2%      | 42.0%        | 5.5               | 13.1%     |
| Motels                            | 51.2%        | 45.1%        | 6.1            | 13.5%     | 54.4%        | (3.2)             | -5.9%     |
| 28 Day Motels                     | 6.9%         | 6.0%         | 0.9            | 15.0%     | 5.4%         | 1.5               | 27.8%     |
| R.V. Parks                        | 17.2%        | 7.6%         | 9.6            | 126.3%    | 13.3%        | 3.9               | 29.3%     |
| Vacation Rentals                  | 42.8%        | 37.9%        | 4.9            | 12.9%     | 44.0%        | (1.2)             | -2.7%     |
| Timeshares                        | 19.1%        | 22.8%        | (3.7)          | -16.2%    | 20.8%        | (1.7)             | 2.1 70    |
| Home Owner Rentals                | 14.4%        | 16.0%        | (1.6)          | -10.0%    | 17.8%        | (3.4)             | -19.1%    |
| Total Occupancy Percentage - Cash | 39.9%        | 35.2%        | 4.7            | 13.4%     | 35.5%        | 4.4               | 12.4%     |
| Average Rates - Cash              |              |              |                |           |              |                   |           |
| Hotels                            | \$129.46     | \$107.02     | \$22.44        | 21.0%     | \$119.15     | \$10.31           | 8.7%      |
| Motels                            | \$72.94      | \$62.57      | \$10.37        | 16.6%     | \$65.13      | \$70.51<br>\$7.81 | 12.0%     |
| 28 Day Motels                     | \$42.25      | \$38.13      | \$4.12         | 10.8%     | \$43.25      | (\$1.00)          | -2.3%     |
| R.V. Parks                        | \$32.43      | \$61.13      | (\$28.70)      | -46.9%    | \$43.85      | (\$1.42)          | -26.0%    |
| Vacation Rentals                  | \$226.04     | \$248.91     | (\$23.70)      | -9.2%     | \$243.89     | (\$17.85)         | -7.3%     |
| Timeshares                        | \$150.56     | \$77.24      | \$73.32        | 94.9%     | \$122.40     | \$28.16           | 23.0%     |
| Home Owner Rentals                | \$353.89     | \$270.29     | \$83.60        | 0.0%      | \$338.57     | \$15.32           | 4.5%      |
| Total Cash Average Rate           | \$128.03     | \$110.11     | <b>\$17.92</b> | 16.3%     | \$120.82     | \$7.21            | 6.0%      |
| . Juli Julii Avolugo Nate         | ψ120.03      | ψ110.11      | Ψ11.32         | 10.370    | ψ ι 20.02    | Ψ1.21             | 0.0 /0    |