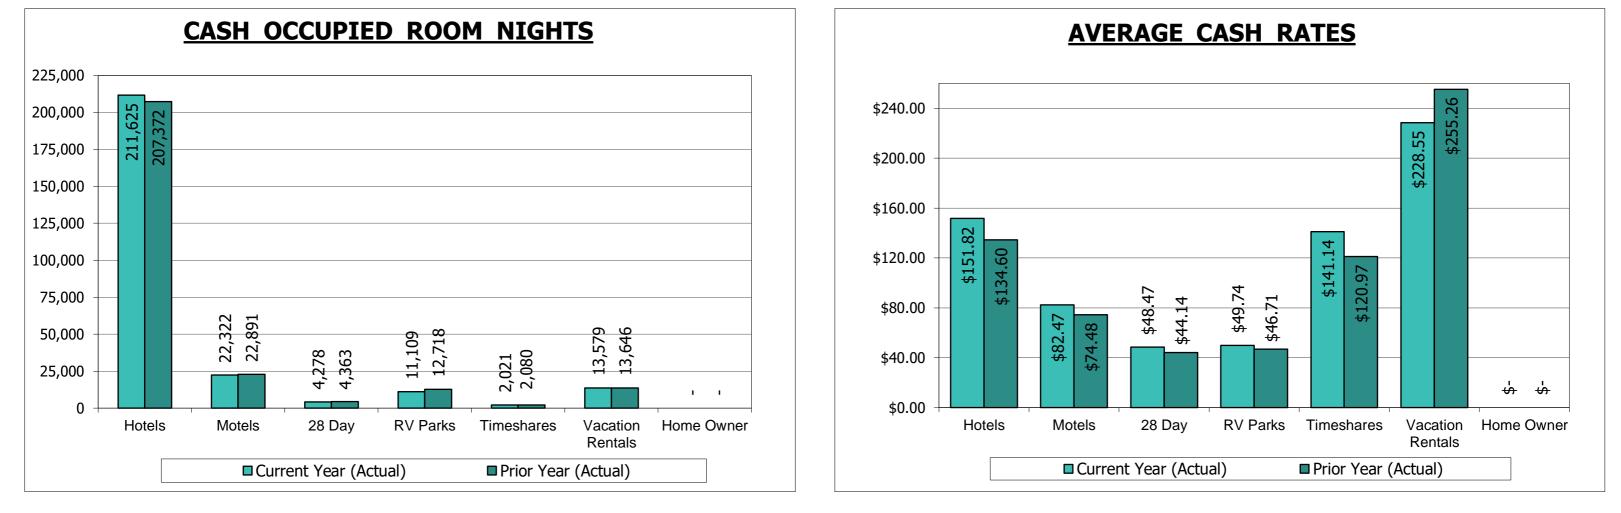

| May 2022         |           |                |                     |            |            |           |  |  |  |  |
|------------------|-----------|----------------|---------------------|------------|------------|-----------|--|--|--|--|
|                  | Available | Cash           | Average C           | Cash Rate  | Increase ( | Decrease) |  |  |  |  |
| Segments         | Rooms     | Occupied Rooms | <b>Current Year</b> | Prior Year | \$         | %         |  |  |  |  |
|                  |           |                |                     | +124.60    |            | 12.00/    |  |  |  |  |
| Hotels           | 455,214   | 211,625        | \$151.82            | \$134.60   | \$17.22    | 12.8%     |  |  |  |  |
| Motels           | 42,799    | 22,322         | \$82.47             | \$74.48    | \$7.99     | 10.7%     |  |  |  |  |
| 28 Day           | 75,095    | 4,278          | \$48.47             | \$44.14    | \$4.33     | 9.8%      |  |  |  |  |
| RV Parks         | 44,144    | 11,109         | \$49.74             | \$46.71    | \$3.03     | 6.5%      |  |  |  |  |
| Timeshares       | 12,243    | 2,021          | \$141.14            | \$120.97   | \$20.16    | 16.7%     |  |  |  |  |
| Vacation Rentals | 31,210    | 13,579         | \$228.55            | \$255.26   | (\$26.71)  | -10.5%    |  |  |  |  |
| Home Owner       | -         | -              | -                   | -          | -          | 0.0%      |  |  |  |  |
| Totals           | 660,705   | 264,934        | \$143.88            | \$129.77   | \$14.11    | 10.9%     |  |  |  |  |