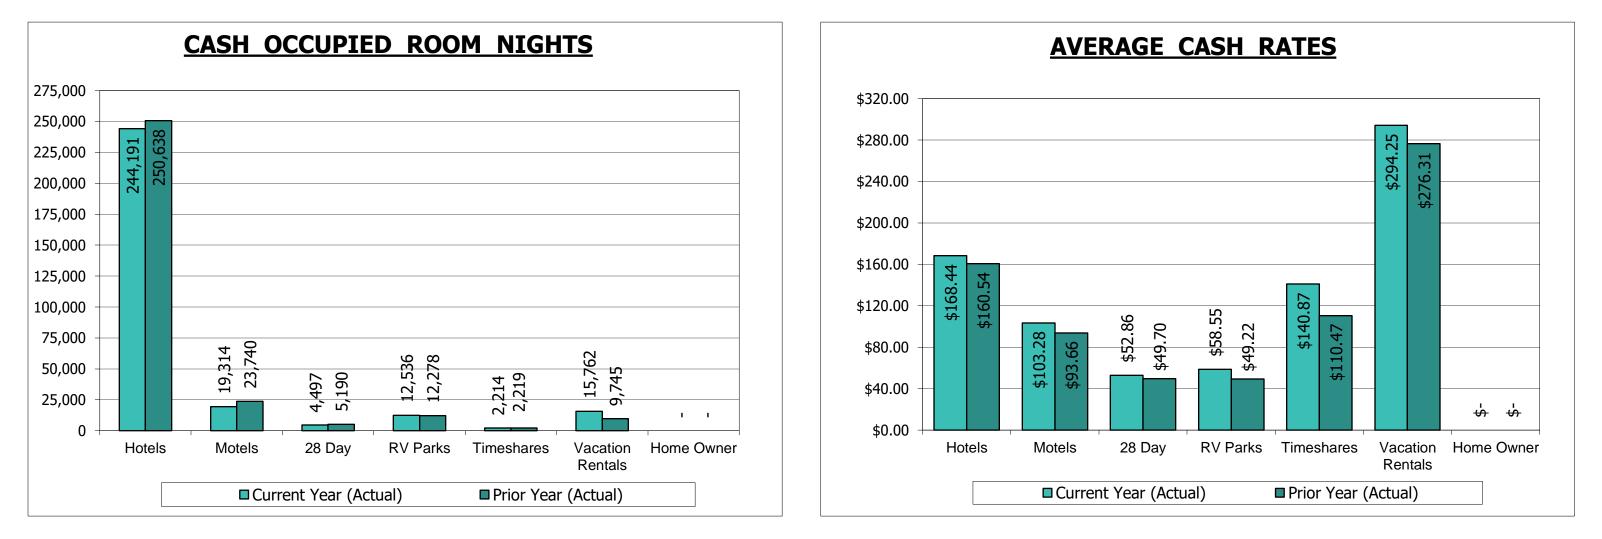

|                  | August 2022 |                |                     |            |               |           |  |  |  |  |
|------------------|-------------|----------------|---------------------|------------|---------------|-----------|--|--|--|--|
|                  | Available   | Cash           | Average (           | Cash Rate  | Increase (    | Decrease) |  |  |  |  |
| Segments         | Rooms       | Occupied Rooms | <b>Current Year</b> | Prior Year | <del>\$</del> | %         |  |  |  |  |
|                  |             |                |                     |            |               |           |  |  |  |  |
| Hotels           | 456,116     | 244,191        | \$168.44            | \$160.54   | \$7.90        | 4.9%      |  |  |  |  |
|                  |             |                |                     |            |               |           |  |  |  |  |
| Motels           | 35,071      | 19,314         | \$103.28            | \$93.66    | \$9.62        | 10.3%     |  |  |  |  |
|                  |             |                |                     |            |               |           |  |  |  |  |
| 28 Day           | 74,884      | 4,497          | \$52.86             | \$49.70    | \$3.16        | 6.4%      |  |  |  |  |
|                  |             |                |                     |            |               |           |  |  |  |  |
| RV Parks         | 43,741      | 12,536         | \$58.55             | \$49.22    | \$9.33        | 19.0%     |  |  |  |  |
|                  |             |                |                     |            |               |           |  |  |  |  |
| Timeshares       | 12,151      | 2,214          | \$140.87            | \$110.47   | \$30.40       | 27.5%     |  |  |  |  |
|                  |             |                |                     |            |               |           |  |  |  |  |
| Vacation Rentals | 29,577      | 15,762         | \$294.25            | \$276.31   | \$17.94       | 6.5%      |  |  |  |  |
|                  |             |                |                     |            |               |           |  |  |  |  |
| Home Owner       | -           | -              | -                   | -          | -             | -         |  |  |  |  |
|                  |             |                |                     |            |               |           |  |  |  |  |