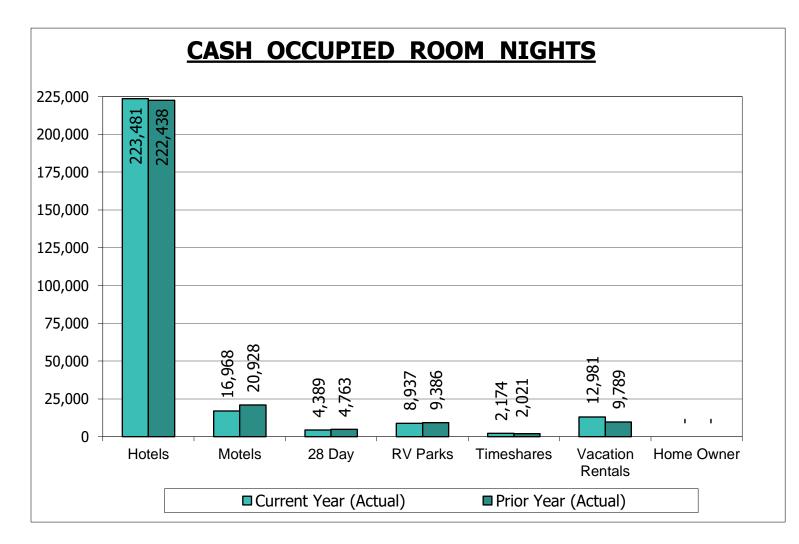

| October 2022     |           |                       |                     |            |            |           |  |  |  |  |  |  |
|------------------|-----------|-----------------------|---------------------|------------|------------|-----------|--|--|--|--|--|--|
|                  | Available | Cash                  | Average (           | Cash Rate  | Increase ( | Decrease) |  |  |  |  |  |  |
| Segments         | Rooms     | <b>Occupied Rooms</b> | <b>Current Year</b> | Prior Year | \$         | %         |  |  |  |  |  |  |
|                  | 450.060   | 222 404               | 1445.00             | 1126.00    | 10.10      | 6.20/     |  |  |  |  |  |  |
| Hotels           | 453,863   | 223,481               | \$145.39            | \$136.90   | \$8.49     | 6.2%      |  |  |  |  |  |  |
| Matala           | 25.066    | 16.060                | 474 1A              | 47F 10     | (41.05)    | 1 40/     |  |  |  |  |  |  |
| Motels           | 35,066    | 16,968                | \$74.14             | \$75.19    | (\$1.05)   | -1.4%     |  |  |  |  |  |  |
| 28 Day           | 73,137    | 4,389                 | \$44.69             | \$44.30    | \$0.39     | 0.9%      |  |  |  |  |  |  |
| RV Parks         | 43,710    | 8,937                 | \$48.81             | \$43.34    | \$5.47     | 12.6%     |  |  |  |  |  |  |
| Timeshares       | 12,147    | 2,174                 | \$100.28            | \$81.18    | \$19.10    | 23.6%     |  |  |  |  |  |  |
| Vacation Rentals | 31,054    | 12,981                | \$222.39            | \$247.99   | (\$25.60)  | -10.3%    |  |  |  |  |  |  |
| Home Owner       | -         | -                     | -                   | -          | -          | -         |  |  |  |  |  |  |
| Totals           | 648,977   | 268,930               | \$139.39            | \$130.83   | \$8.56     | 6.5%      |  |  |  |  |  |  |

#### **Combined Room Statistics**

|                                   |              |              | Increase (De | crease)   |              | Increase (Dec | crease)   |
|-----------------------------------|--------------|--------------|--------------|-----------|--------------|---------------|-----------|
| Description                       | Actual       | Budget       | Amount       | % Percent | Last Year    | Amount        | % Percent |
| Taxable Room Revenues             | \$37,486,639 | \$32,195,019 | \$5,291,620  | 16.4%     | \$35,235,666 | \$2,250,973   | 6.4%      |
| Occupied Rooms - Cash             | 268,930      | 259,159      | 9,771        | 3.8%      | 269,325      | (395)         | -0.1%     |
| Average Rate - Cash               | \$139.39     | \$124.23     | \$15.16      | 12.2%     | \$130.83     | \$8.56        | 6.5%      |
| Occupied Rooms                    |              |              |              |           |              |               |           |
| Cash                              | 268,930      | 259,159      | 9,771        | 3.8%      | 269,325      | (395)         | -0.1%     |
| Comp                              | 75,854       | 62,104       | 13,750       | 22.1%     | 65,403       | 10,451        | 16.0%     |
| 28 Day                            | 95,829       | 91,743       | 4,086        | 4.5%      | 100,467      | (4,638)       | -4.6%     |
| Total Occupied Rooms              | 440,613      | 413,007      | 27,606       | 6.7%      | 435,195      | 5,418         | 1.2%      |
| Percentage of Occupancy           |              |              |              |           |              |               |           |
| Cash                              | 41.4%        | 39.2%        | 2.2          | 5.6%      | 40.5%        | 0.9           | 2.2%      |
| Comp                              | 11.7%        | 9.4%         | 2.3          | 24.5%     | 9.8%         | 1.9           | 19.4%     |
| 28 Day                            | 14.8%        | 13.9%        | 0.9          | 6.5%      | 15.1%        | (0.3)         | -2.0%     |
| Total Percentage of Occupancy     | 67.9%        | 62.5%        | 5.4          | 8.6%      | 65.5%        | 2.4           | 3.7%      |
| Market Segments                   |              |              |              | _         |              |               | _         |
| Occupied Rooms - Cash             |              |              |              |           |              |               |           |
| Hotels                            | 223,481      | 213,302      | 10,179       | 4.8%      | 222,438      | 1,043         | 0.5%      |
| Motels                            | 16,968       | 20,101       | (3,133)      | -15.6%    | 20,928       | (3,960)       | -18.9%    |
| 28 Day Motels                     | 4,389        | 5,610        | (1,221)      | -21.8%    | 4,763        | (374)         | -7.9%     |
| R.V. Parks                        | 8,937        | 8,877        | 60           | 0.7%      | 9,386        | (449)         | -4.8%     |
| Vacation Rentals                  | 12,981       | 9,387        | 3,594        | 38.3%     | 9,789        | 3,192         | 32.6%     |
| Timehares                         | 2,174        | 1,882        | 292          | 15.5%     | 2,021        | 153           | 7.6%      |
| Home Owner Rentals                |              | -            | -            | 0.0%      | -            | -             | 0.0%      |
| Total Occupied - Cash             | 268,930      | 259,159      | 9,771        | 3.8%      | 269,325      | (395)         | -0.1%     |
| Percentage of Occupancy - Cash    |              |              |              |           |              |               |           |
| Hotels                            | 49.2%        | 45.3%        | 3.9          | 8.6%      | 47.8%        | 1.4           | 2.9%      |
| Motels                            | 48.4%        | 45.4%        | 3.0          | 6.6%      | 55.1%        | (6.7)         | -12.2%    |
| 28 Day Motels                     | 6.0%         | 7.4%         | (1.4)        | -18.9%    | 6.4%         | (0.4)         | -6.3%     |
| R.V. Parks                        | 20.4%        | 19.9%        | 0.5          | 2.5%      | 19.7%        | 0.7           | 3.6%      |
| Vacation Rentals                  | 41.8%        | 45.3%        | (3.5)        | -7.7%     | 37.2%        | 4.6           | 12.4%     |
| Timeshares                        | 17.9%        | 39.2%        | (21.3)       | -54.3%    | 16.7%        | 1.2           |           |
| Home Owner Rentals                | 0.0%         | 0.0%         | 0.0          | 0.0%      | 0.0%         | 0.0           | 0.0%      |
| Total Occupancy Percentage - Cash | 41.4%        | 39.2%        | 2.2          | 5.6%      | 40.5%        | 0.9           | 2.2%      |
| Average Rates - Cash              |              |              |              |           |              |               |           |
| Hotels                            | \$145.39     | \$130.00     | \$15.39      | 11.8%     | \$136.90     | \$8.49        | 6.2%      |
| Motels                            | \$74.14      | \$75.33      | (\$1.19)     | -1.6%     | \$75.19      | (\$1.05)      | -1.4%     |
| 28 Day Motels                     | \$44.69      | \$48.29      | (\$3.60)     | -7.5%     | \$44.30      | \$0.39        | 0.9%      |
| R.V. Parks                        | \$48.81      | \$41.73      | \$7.08       | 17.0%     | \$43.34      | \$5.47        | 12.6%     |
| Vacation Rentals                  | \$222.39     | \$230.88     | (\$8.49)     | -3.7%     | \$247.99     | (\$25.60)     | -10.3%    |
| Timeshares                        | \$100.28     | \$75.58      | \$24.70      | 32.7%     | \$81.18      | \$19.10       | 23.5%     |
| Home Owner Rentals                | \$0.00       | \$0.00       | \$0.00       | 0.0%      | \$0.00       | \$0.00        | 0.0%      |
| Total Cash Average Rate           | \$139.39     | \$124.23     | \$15.16      | 12.2%     | \$130.83     | \$8.56        | 6.5%      |
|                                   | Ţ            | ¥ <b></b>    | ¥            |           | ¥            | 7             | 3.5,0     |