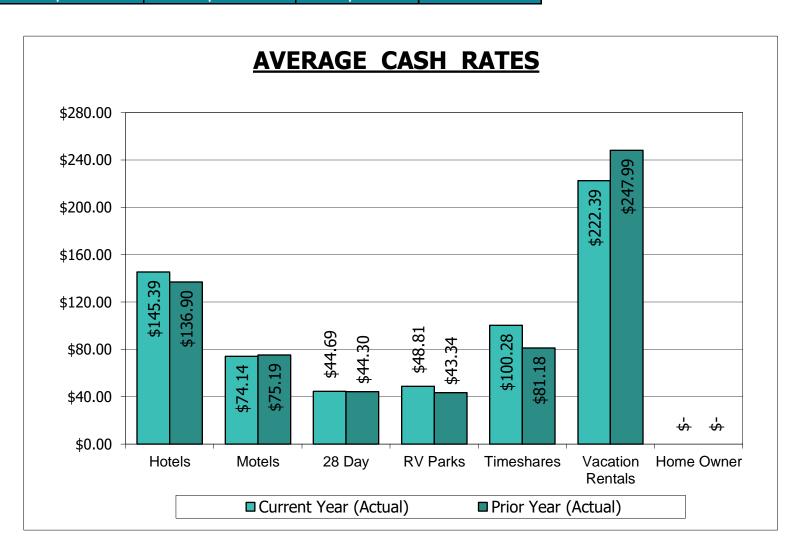

| October 2022     |           |                       |                     |            |            |           |  |  |  |  |  |  |
|------------------|-----------|-----------------------|---------------------|------------|------------|-----------|--|--|--|--|--|--|
|                  | Available | Cash                  | Average (           | Cash Rate  | Increase ( | Decrease) |  |  |  |  |  |  |
| Segments         | Rooms     | <b>Occupied Rooms</b> | <b>Current Year</b> | Prior Year | \$         | %         |  |  |  |  |  |  |
|                  | 450.060   | 222 404               | 1445.00             | 1126.00    | 10.10      | 6.20/     |  |  |  |  |  |  |
| Hotels           | 453,863   | 223,481               | \$145.39            | \$136.90   | \$8.49     | 6.2%      |  |  |  |  |  |  |
| Matala           | 25.066    | 16.060                | 474 1A              | 47F 10     | (41.05)    | 1 40/     |  |  |  |  |  |  |
| Motels           | 35,066    | 16,968                | \$74.14             | \$75.19    | (\$1.05)   | -1.4%     |  |  |  |  |  |  |
| 28 Day           | 73,137    | 4,389                 | \$44.69             | \$44.30    | \$0.39     | 0.9%      |  |  |  |  |  |  |
| RV Parks         | 43,710    | 8,937                 | \$48.81             | \$43.34    | \$5.47     | 12.6%     |  |  |  |  |  |  |
| Timeshares       | 12,147    | 2,174                 | \$100.28            | \$81.18    | \$19.10    | 23.6%     |  |  |  |  |  |  |
| Vacation Rentals | 31,054    | 12,981                | \$222.39            | \$247.99   | (\$25.60)  | -10.3%    |  |  |  |  |  |  |
| Home Owner       | -         | -                     | -                   | -          | -          | -         |  |  |  |  |  |  |
| Totals           | 648,977   | 268,930               | \$139.39            | \$130.83   | \$8.56     | 6.5%      |  |  |  |  |  |  |

#### **Combined Room Statistics**

|                                   |              |              | Increase (De | crease)   |              | Increase (Dec | crease)   |
|-----------------------------------|--------------|--------------|--------------|-----------|--------------|---------------|-----------|
| Description                       | Actual       | Budget       | Amount       | % Percent | Last Year    | Amount        | % Percent |
| Taxable Room Revenues             | \$37,486,639 | \$32,195,019 | \$5,291,620  | 16.4%     | \$35,235,666 | \$2,250,973   | 6.4%      |
| Occupied Rooms - Cash             | 268,930      | 259,159      | 9,771        | 3.8%      | 269,325      | (395)         | -0.1%     |
| Average Rate - Cash               | \$139.39     | \$124.23     | \$15.16      | 12.2%     | \$130.83     | \$8.56        | 6.5%      |
| Occupied Rooms                    |              |              |              |           |              |               |           |
| Cash                              | 268,930      | 259,159      | 9,771        | 3.8%      | 269,325      | (395)         | -0.1%     |
| Comp                              | 75,854       | 62,104       | 13,750       | 22.1%     | 65,403       | 10,451        | 16.0%     |
| 28 Day                            | 95,829       | 91,743       | 4,086        | 4.5%      | 100,467      | (4,638)       | -4.6%     |
| Total Occupied Rooms              | 440,613      | 413,007      | 27,606       | 6.7%      | 435,195      | 5,418         | 1.2%      |
| Percentage of Occupancy           |              |              |              |           |              |               |           |
| Cash                              | 41.4%        | 39.2%        | 2.2          | 5.6%      | 40.5%        | 0.9           | 2.2%      |
| Comp                              | 11.7%        | 9.4%         | 2.3          | 24.5%     | 9.8%         | 1.9           | 19.4%     |
| 28 Day                            | 14.8%        | 13.9%        | 0.9          | 6.5%      | 15.1%        | (0.3)         | -2.0%     |
| Total Percentage of Occupancy     | 67.9%        | 62.5%        | 5.4          | 8.6%      | 65.5%        | 2.4           | 3.7%      |
| Market Segments                   |              |              |              | _         |              |               | _         |
| Occupied Rooms - Cash             |              |              |              |           |              |               |           |
| Hotels                            | 223,481      | 213,302      | 10,179       | 4.8%      | 222,438      | 1,043         | 0.5%      |
| Motels                            | 16,968       | 20,101       | (3,133)      | -15.6%    | 20,928       | (3,960)       | -18.9%    |
| 28 Day Motels                     | 4,389        | 5,610        | (1,221)      | -21.8%    | 4,763        | (374)         | -7.9%     |
| R.V. Parks                        | 8,937        | 8,877        | 60           | 0.7%      | 9,386        | (449)         | -4.8%     |
| Vacation Rentals                  | 12,981       | 9,387        | 3,594        | 38.3%     | 9,789        | 3,192         | 32.6%     |
| Timehares                         | 2,174        | 1,882        | 292          | 15.5%     | 2,021        | 153           | 7.6%      |
| Home Owner Rentals                |              | -            | -            | 0.0%      | -            | -             | 0.0%      |
| Total Occupied - Cash             | 268,930      | 259,159      | 9,771        | 3.8%      | 269,325      | (395)         | -0.1%     |
| Percentage of Occupancy - Cash    |              |              |              |           |              |               |           |
| Hotels                            | 49.2%        | 45.3%        | 3.9          | 8.6%      | 47.8%        | 1.4           | 2.9%      |
| Motels                            | 48.4%        | 45.4%        | 3.0          | 6.6%      | 55.1%        | (6.7)         | -12.2%    |
| 28 Day Motels                     | 6.0%         | 7.4%         | (1.4)        | -18.9%    | 6.4%         | (0.4)         | -6.3%     |
| R.V. Parks                        | 20.4%        | 19.9%        | 0.5          | 2.5%      | 19.7%        | 0.7           | 3.6%      |
| Vacation Rentals                  | 41.8%        | 45.3%        | (3.5)        | -7.7%     | 37.2%        | 4.6           | 12.4%     |
| Timeshares                        | 17.9%        | 39.2%        | (21.3)       | -54.3%    | 16.7%        | 1.2           |           |
| Home Owner Rentals                | 0.0%         | 0.0%         | 0.0          | 0.0%      | 0.0%         | 0.0           | 0.0%      |
| Total Occupancy Percentage - Cash | 41.4%        | 39.2%        | 2.2          | 5.6%      | 40.5%        | 0.9           | 2.2%      |
| Average Rates - Cash              |              |              |              |           |              |               |           |
| Hotels                            | \$145.39     | \$130.00     | \$15.39      | 11.8%     | \$136.90     | \$8.49        | 6.2%      |
| Motels                            | \$74.14      | \$75.33      | (\$1.19)     | -1.6%     | \$75.19      | (\$1.05)      | -1.4%     |
| 28 Day Motels                     | \$44.69      | \$48.29      | (\$3.60)     | -7.5%     | \$44.30      | \$0.39        | 0.9%      |
| R.V. Parks                        | \$48.81      | \$41.73      | \$7.08       | 17.0%     | \$43.34      | \$5.47        | 12.6%     |
| Vacation Rentals                  | \$222.39     | \$230.88     | (\$8.49)     | -3.7%     | \$247.99     | (\$25.60)     | -10.3%    |
| Timeshares                        | \$100.28     | \$75.58      | \$24.70      | 32.7%     | \$81.18      | \$19.10       | 23.5%     |
| Home Owner Rentals                | \$0.00       | \$0.00       | \$0.00       | 0.0%      | \$0.00       | \$0.00        | 0.0%      |
| Total Cash Average Rate           | \$139.39     | \$124.23     | \$15.16      | 12.2%     | \$130.83     | \$8.56        | 6.5%      |
|                                   | Ţ            | ¥ <b></b>    | ¥            |           | ¥            | 7             | 3.5,0     |