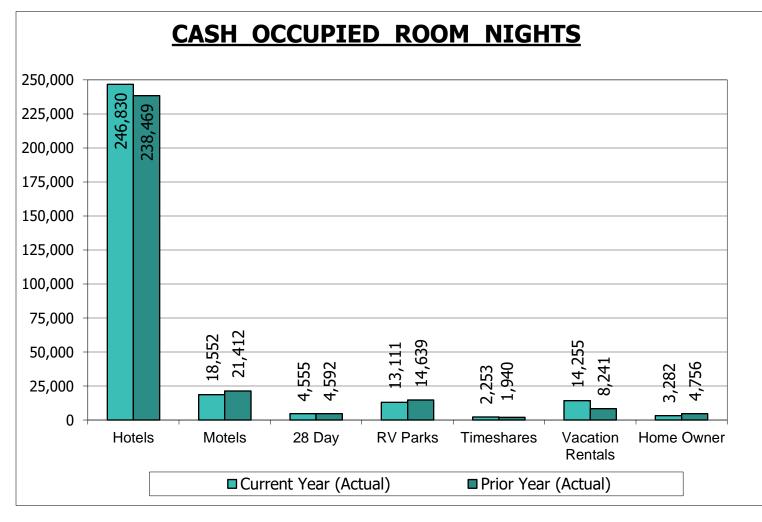

# **September 2022 Room Statistics Compared to the Prior Year**

Taxable room revenues for the month of September 2022 are \$49,633,932 and are above September of the prior year by \$8,681,803 (21.2%). Cash occupied room nights of 302,838 are above prior year by 8,789 (3.0%). Comp occupied room nights of 80,337 are above prior year by 10,498 (15.0%), and 28-day occupied room nights of 91,008 are below prior year by 6,145 (-6.3%). Total occupied rooms for the month of September 2022 (Cash, Comp, 28-day) are 13,142 (2.9%) above the prior year.

|                  | September 2022 |                       |                     |            |            |            |  |  |  |  |  |  |  |
|------------------|----------------|-----------------------|---------------------|------------|------------|------------|--|--|--|--|--|--|--|
|                  | Available      | Cash                  | Average (           | Cash Rate  | Increase ( | (Decrease) |  |  |  |  |  |  |  |
| Segments         | Rooms          | <b>Occupied Rooms</b> | <b>Current Year</b> | Prior Year | \$         | %          |  |  |  |  |  |  |  |
| Hotels           | 455,409        | 246,830               | \$170.66            | \$146.02   | \$24.64    | 16.9%      |  |  |  |  |  |  |  |
| Motels           | 33,036         | 18,552                | \$102.44            | \$86.69    | \$15.75    | 18.2%      |  |  |  |  |  |  |  |
| 28 Day           | 71,120         | 4,555                 | \$53.47             | \$48.21    | \$5.26     | 10.9%      |  |  |  |  |  |  |  |
| RV Parks         | 44,583         | 13,111                | \$53.28             | \$37.07    | \$16.21    | 43.7%      |  |  |  |  |  |  |  |
| Timeshares       | 11,906         | 2,253                 | \$126.56            | \$98.99    | \$27.57    | 27.9%      |  |  |  |  |  |  |  |
| Vacation Rentals | 30,295         | 14,255                | \$223.35            | \$202.27   | \$21.08    | 10.4%      |  |  |  |  |  |  |  |
| Home Owner       | 15,799         | 3,282                 | \$365.21            | \$347.34   | \$24.63    | 7.1%       |  |  |  |  |  |  |  |
| Totals           | 662,148        | 302,838               | \$163.90            | \$139.27   | \$24.63    | 17.7%      |  |  |  |  |  |  |  |