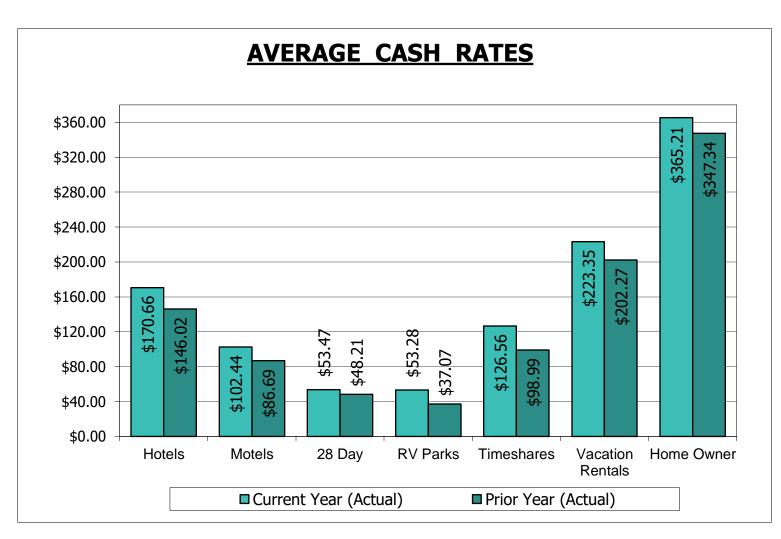

Overall cash average rates for September 2022 of \$163.90 increased \$24.63 (17.7%), compared to \$139.27 for the prior year.

Year-to-date cash occupied room nights of 912,992 are 17,270 (-1.9%) below prior year. Cash average rates year-to-date of \$163.76 are \$12.14 (8.0%) above the prior year. Year-to-date, total taxable room revenues of \$149,508,494 are \$8,464,378 (6.0%) above prior year.

|                  | September 2022 |                       |                     |            |            |            |  |  |  |  |  |  |  |
|------------------|----------------|-----------------------|---------------------|------------|------------|------------|--|--|--|--|--|--|--|
|                  | Available      | Cash                  | Average (           | Cash Rate  | Increase ( | (Decrease) |  |  |  |  |  |  |  |
| Segments         | Rooms          | <b>Occupied Rooms</b> | <b>Current Year</b> | Prior Year | \$         | %          |  |  |  |  |  |  |  |
| Hotels           | 455,409        | 246,830               | \$170.66            | \$146.02   | \$24.64    | 16.9%      |  |  |  |  |  |  |  |
| Motels           | 33,036         | 18,552                | \$102.44            | \$86.69    | \$15.75    | 18.2%      |  |  |  |  |  |  |  |
| 28 Day           | 71,120         | 4,555                 | \$53.47             | \$48.21    | \$5.26     | 10.9%      |  |  |  |  |  |  |  |
| RV Parks         | 44,583         | 13,111                | \$53.28             | \$37.07    | \$16.21    | 43.7%      |  |  |  |  |  |  |  |
| Timeshares       | 11,906         | 2,253                 | \$126.56            | \$98.99    | \$27.57    | 27.9%      |  |  |  |  |  |  |  |
| Vacation Rentals | 30,295         | 14,255                | \$223.35            | \$202.27   | \$21.08    | 10.4%      |  |  |  |  |  |  |  |
| Home Owner       | 15,799         | 3,282                 | \$365.21            | \$347.34   | \$24.63    | 7.1%       |  |  |  |  |  |  |  |
| Totals           | 662,148        | 302,838               | \$163.90            | \$139.27   | \$24.63    | 17.7%      |  |  |  |  |  |  |  |