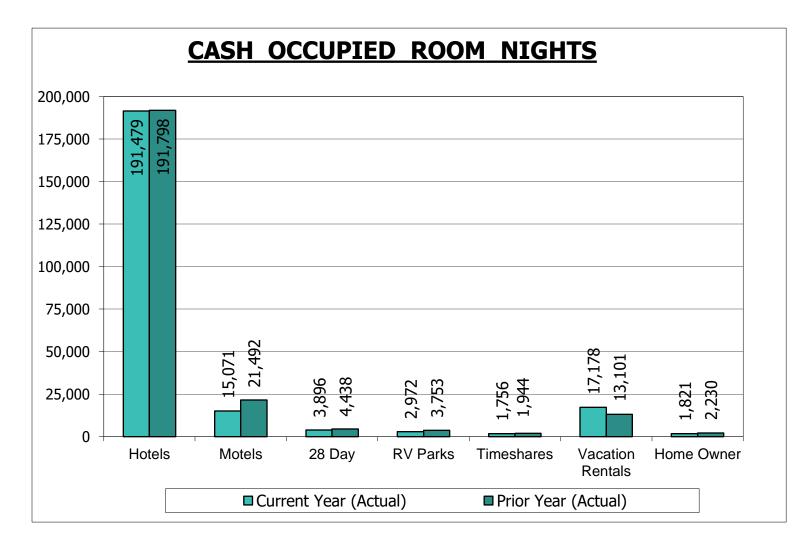

| December 2022    |           |                       |                     |            |                     |        |  |  |  |  |  |  |
|------------------|-----------|-----------------------|---------------------|------------|---------------------|--------|--|--|--|--|--|--|
|                  | Available | Cash                  | Average C           | Cash Rate  | Increase (Decrease) |        |  |  |  |  |  |  |
| Segments         | Rooms     | <b>Occupied Rooms</b> | <b>Current Year</b> | Prior Year | \$                  | %      |  |  |  |  |  |  |
| Hotels           | 472,883   | 191,479               | \$135.04            | \$134.62   | \$0.42              | 0.3%   |  |  |  |  |  |  |
| Motels           | 34,882    | 15,071                | \$69.57             | \$66.75    | \$2.82              | 4.2%   |  |  |  |  |  |  |
| 28 Day           | 71,758    | 3,896                 | \$46.36             | \$40.60    | \$5.76              | 14.2%  |  |  |  |  |  |  |
| RV Parks         | 43,656    | 2,972                 | \$38.23             | \$36.81    | \$1.42              | 3.9%   |  |  |  |  |  |  |
| Timeshares       | 11,557    | 1,756                 | \$174.42            | \$173.54   | \$0.88              | 0.5%   |  |  |  |  |  |  |
| Vacation Rentals | 32,659    | 17,178                | \$236.27            | \$254.62   | (\$18.35)           | -7.2%  |  |  |  |  |  |  |
| Home Owner       | 17,386    | 1,821                 | 316.03              | 377.93     | (61.90)             | -16.4% |  |  |  |  |  |  |
| Totals           | 684,781   | 234,173               | \$137.25            | \$134.40   | \$2.85              | 2.1%   |  |  |  |  |  |  |