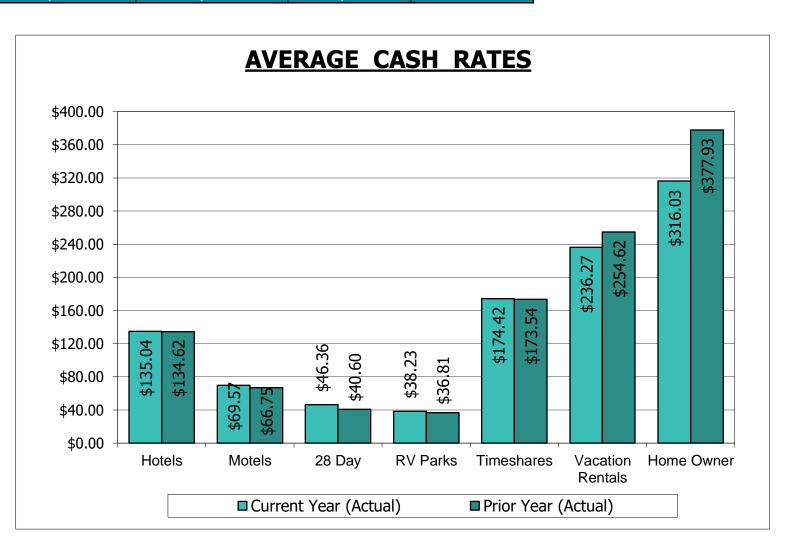

| December 2022    |           |                       |                     |            |                     |        |  |  |  |  |  |  |
|------------------|-----------|-----------------------|---------------------|------------|---------------------|--------|--|--|--|--|--|--|
|                  | Available | Cash                  | Average C           | Cash Rate  | Increase (Decrease) |        |  |  |  |  |  |  |
| Segments         | Rooms     | <b>Occupied Rooms</b> | <b>Current Year</b> | Prior Year | \$                  | %      |  |  |  |  |  |  |
| Hotels           | 472,883   | 191,479               | \$135.04            | \$134.62   | \$0.42              | 0.3%   |  |  |  |  |  |  |
| Motels           | 34,882    | 15,071                | \$69.57             | \$66.75    | \$2.82              | 4.2%   |  |  |  |  |  |  |
| 28 Day           | 71,758    | 3,896                 | \$46.36             | \$40.60    | \$5.76              | 14.2%  |  |  |  |  |  |  |
| RV Parks         | 43,656    | 2,972                 | \$38.23             | \$36.81    | \$1.42              | 3.9%   |  |  |  |  |  |  |
| Timeshares       | 11,557    | 1,756                 | \$174.42            | \$173.54   | \$0.88              | 0.5%   |  |  |  |  |  |  |
| Vacation Rentals | 32,659    | 17,178                | \$236.27            | \$254.62   | (\$18.35)           | -7.2%  |  |  |  |  |  |  |
| Home Owner       | 17,386    | 1,821                 | 316.03              | 377.93     | (61.90)             | -16.4% |  |  |  |  |  |  |
| Totals           | 684,781   | 234,173               | \$137.25            | \$134.40   | \$2.85              | 2.1%   |  |  |  |  |  |  |