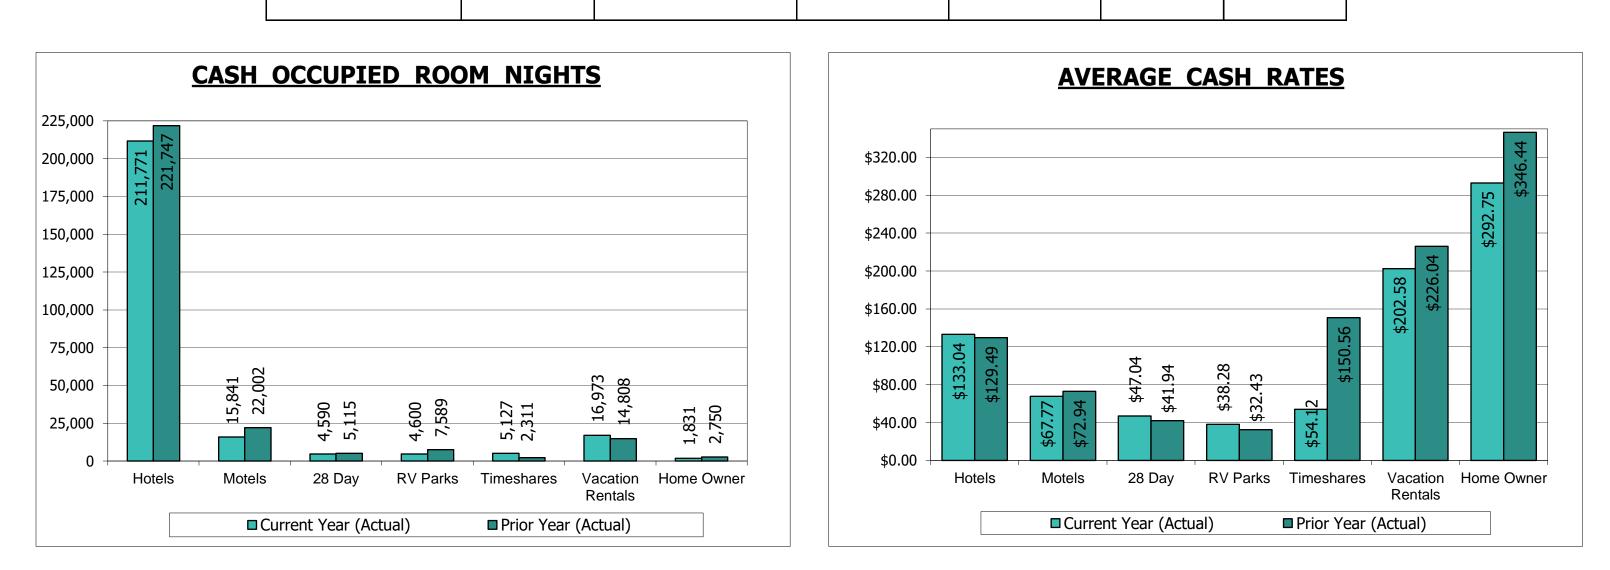

|                  |           | Marc           | h 2023              |            |            |           |
|------------------|-----------|----------------|---------------------|------------|------------|-----------|
|                  | Available | Cash           | Average C           | Cash Rate  | Increase ( | Decrease) |
| Segments         | Rooms     | Occupied Rooms | <b>Current Year</b> | Prior Year | \$         | %         |
| Hotels           | 467,895   | 211,771        | \$133.04            | \$129.49   | \$3.55     | 2.7%      |
| Motels           | 35,083    | 15,841         | \$67.77             | \$72.94    | (\$5.17)   | (7.1%)    |
| 28 Day           | 71,254    | 4,590          | \$47.04             | \$41.94    | \$5.10     | 12.2%     |
| RV Parks         | 43,741    | 4,600          | \$38.28             | \$32.43    | \$5.85     | 18.0%     |
| Timeshares       | 12,417    | 5,127          | \$54.12             | \$150.56   | (\$96.44)  | (64.1%)   |
| Vacation Rentals | 35,655    | 16,973         | \$202.58            | \$226.04   | (\$23.46)  | (10.4%)   |
| Home Owner       | 16,827    | 1,831          | 292.75              | 346.44     | (53.69)    | (15.5%)   |