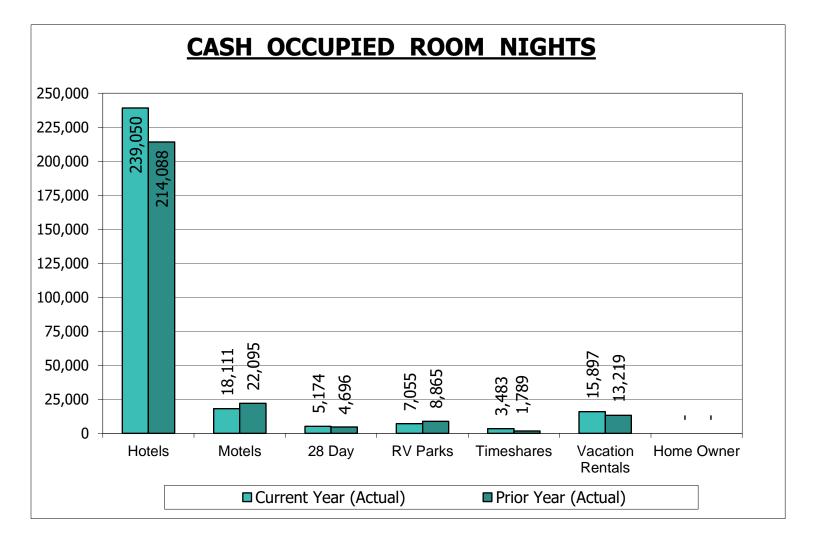

|                  | April 2023 |                       |                     |                     |                      |           |  |  |  |  |  |  |
|------------------|------------|-----------------------|---------------------|---------------------|----------------------|-----------|--|--|--|--|--|--|
|                  | Available  | Cash                  | Average (           | Cash Rate           | Increase (           | Decrease) |  |  |  |  |  |  |
| Segments         | Rooms      | <b>Occupied Rooms</b> | <b>Current Year</b> | Prior Year          | <del>\$</del>        | %         |  |  |  |  |  |  |
|                  |            |                       |                     |                     |                      |           |  |  |  |  |  |  |
| Hotels           | 443,545    | 239,050               | \$168.04            | \$159.23            | \$8.81               | 5.5%      |  |  |  |  |  |  |
|                  |            |                       |                     |                     |                      | 0.00/     |  |  |  |  |  |  |
| Motels           | 33,837     | 18,111                | \$87.88             | \$81.34             | \$6.54               | 8.0%      |  |  |  |  |  |  |
| 20 5             | CO 140     | E 174                 | + 47 7 4            | + 1 1 0 0           | +2.24                | F 20/     |  |  |  |  |  |  |
| 28 Day           | 69,140     | 5,174                 | \$47.24             | \$44.90             | \$2.34               | 5.2%      |  |  |  |  |  |  |
| RV Parks         | 42,330     | 7,055                 | \$58.21             | \$44.13             | \$14.08              | 31.9%     |  |  |  |  |  |  |
| RV FAIKS         | 72,330     | 7,055                 | \$J0.21             | ст. <del>г</del> т¢ | \$1 <del>4</del> .00 | 51.5%     |  |  |  |  |  |  |
| Timeshares       | 11,670     | 3,483                 | \$92.46             | \$158.63            | (\$66.17)            | -41.7%    |  |  |  |  |  |  |
|                  |            |                       |                     |                     |                      |           |  |  |  |  |  |  |
| Vacation Rentals | 32,609     | 15,897                | \$213.22            | \$219.84            | (\$6.62)             | -3.0%     |  |  |  |  |  |  |
|                  |            |                       |                     |                     |                      |           |  |  |  |  |  |  |
| Home Owner       | -          | -                     | -                   | -                   | -                    | -         |  |  |  |  |  |  |