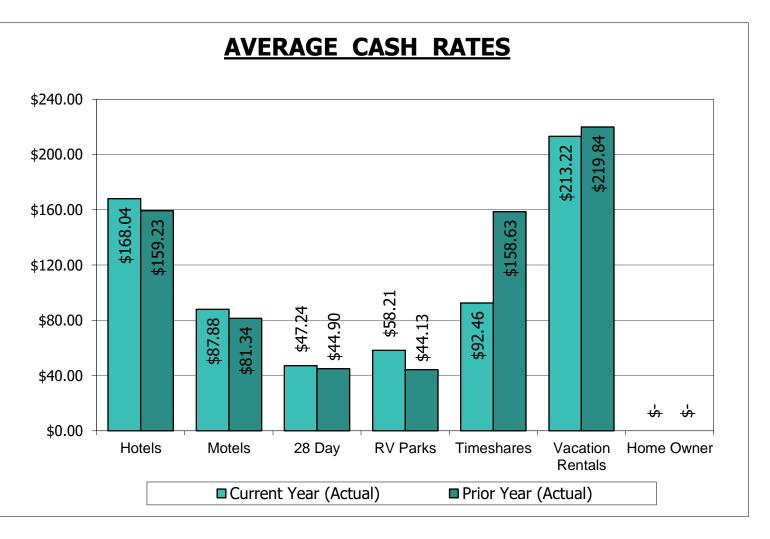

|                  | April 2023 |                       |                     |                     |                      |           |  |  |  |  |  |  |
|------------------|------------|-----------------------|---------------------|---------------------|----------------------|-----------|--|--|--|--|--|--|
|                  | Available  | Cash                  | Average (           | Cash Rate           | Increase (           | Decrease) |  |  |  |  |  |  |
| Segments         | Rooms      | <b>Occupied Rooms</b> | <b>Current Year</b> | Prior Year          | <del>\$</del>        | %         |  |  |  |  |  |  |
|                  |            |                       |                     |                     |                      |           |  |  |  |  |  |  |
| Hotels           | 443,545    | 239,050               | \$168.04            | \$159.23            | \$8.81               | 5.5%      |  |  |  |  |  |  |
|                  |            |                       |                     |                     |                      | 0.00/     |  |  |  |  |  |  |
| Motels           | 33,837     | 18,111                | \$87.88             | \$81.34             | \$6.54               | 8.0%      |  |  |  |  |  |  |
| 20 5             | CO 140     | E 174                 | + 47 7 4            | + 1 1 0 0           | +2.24                | F 20/     |  |  |  |  |  |  |
| 28 Day           | 69,140     | 5,174                 | \$47.24             | \$44.90             | \$2.34               | 5.2%      |  |  |  |  |  |  |
| RV Parks         | 42,330     | 7,055                 | \$58.21             | \$44.13             | \$14.08              | 31.9%     |  |  |  |  |  |  |
| RV FAIKS         | 72,330     | 7,055                 | \$J0.21             | ст. <del>г</del> т¢ | \$1 <del>4</del> .00 | 51.5%     |  |  |  |  |  |  |
| Timeshares       | 11,670     | 3,483                 | \$92.46             | \$158.63            | (\$66.17)            | -41.7%    |  |  |  |  |  |  |
|                  |            |                       |                     |                     |                      |           |  |  |  |  |  |  |
| Vacation Rentals | 32,609     | 15,897                | \$213.22            | \$219.84            | (\$6.62)             | -3.0%     |  |  |  |  |  |  |
|                  |            |                       |                     |                     |                      |           |  |  |  |  |  |  |
| Home Owner       | -          | -                     | -                   | -                   | -                    | -         |  |  |  |  |  |  |