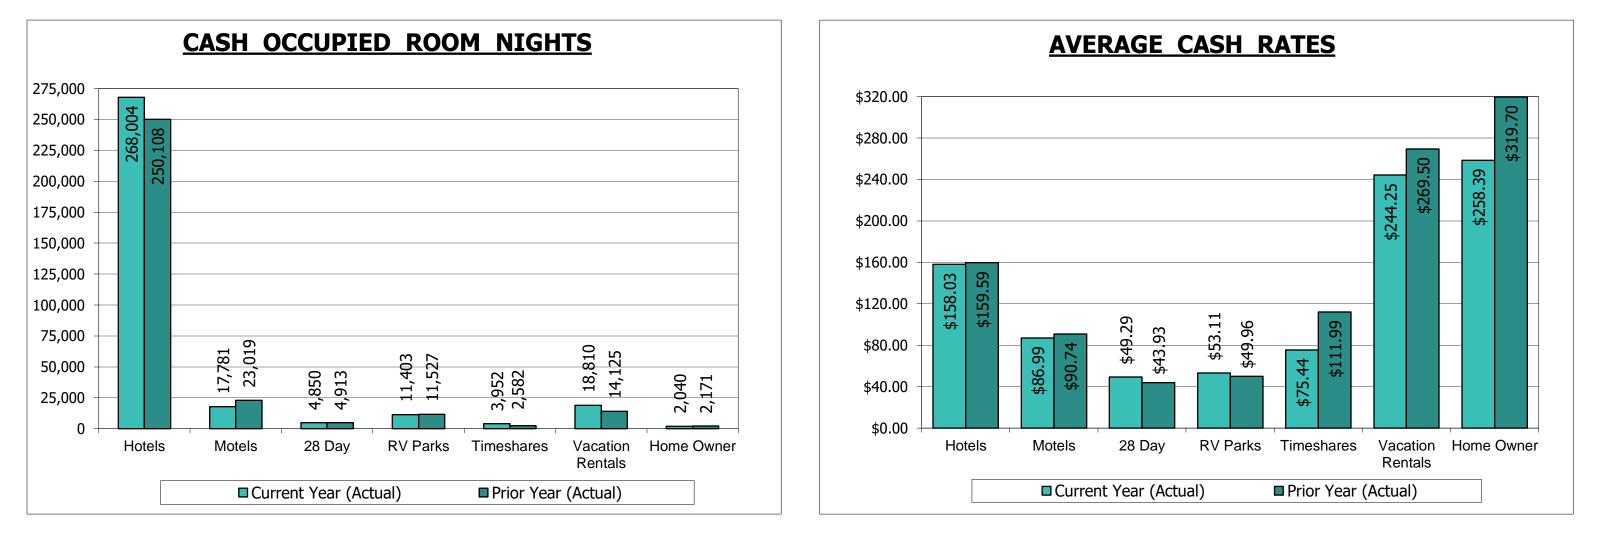

|                  |           | June                  | 2023                |            |               |           |
|------------------|-----------|-----------------------|---------------------|------------|---------------|-----------|
|                  | Available | Cash                  | Average (           | Cash Rate  | Increase (    | Decrease) |
| Segments         | Rooms     | <b>Occupied Rooms</b> | <b>Current Year</b> | Prior Year | <del>\$</del> | %         |
|                  |           |                       |                     |            |               |           |
| Hotels           | 457,691   | 268,004               | \$158.03            | \$159.59   | (\$1.56)      | -1.0%     |
|                  |           |                       |                     |            |               |           |
| Motels           | 33,390    | 17,781                | \$86.99             | \$90.74    | (\$3.75)      | -4.1%     |
|                  |           |                       |                     |            |               |           |
| 28 Day           | 71,520    | 4,850                 | \$49.29             | \$43.93    | \$5.36        | 12.2%     |
|                  | 10.000    |                       |                     |            |               |           |
| RV Parks         | 42,338    | 11,403                | \$53.11             | \$49.96    | \$3.15        | 6.3%      |
|                  |           | 2.052                 |                     |            |               |           |
| Timeshares       | 11,985    | 3,952                 | \$75.44             | \$111.99   | (\$36.55)     | -32.6%    |
|                  |           | 10.010                | +244.25             |            |               | 0.40/     |
| Vacation Rentals | 35,264    | 18,810                | \$244.25            | \$269.50   | (\$25.25)     | -9.4%     |
|                  | 17.001    | 2.040                 | 250.20              | 210.70     | ((1.21)       | 10.20/    |
| Home Owner       | 17,861    | 2,040                 | 258.39              | 319.70     | (61.31)       | -19.2%    |
|                  |           |                       |                     |            |               |           |