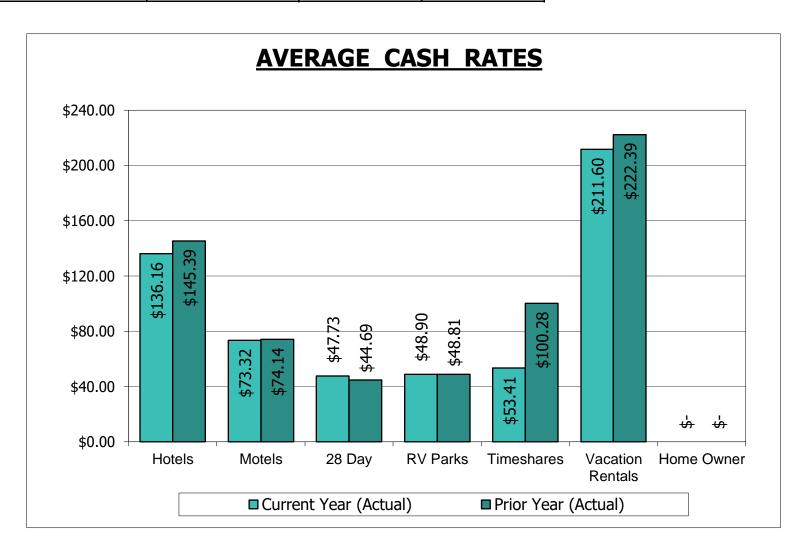

|                  | October 2023 |                       |                     |                   |            |           |  |  |  |  |  |  |  |
|------------------|--------------|-----------------------|---------------------|-------------------|------------|-----------|--|--|--|--|--|--|--|
|                  | Available    | Cash                  | Average (           | Cash Rate         | Increase ( | Decrease) |  |  |  |  |  |  |  |
| Segments         | Rooms        | <b>Occupied Rooms</b> | <b>Current Year</b> | <b>Prior Year</b> | \$         | %         |  |  |  |  |  |  |  |
|                  |              |                       |                     |                   |            |           |  |  |  |  |  |  |  |
| Hotels           | 464,069      | 220,366               | \$136.16            | \$145.39          | (\$9.23)   | (6.3%)    |  |  |  |  |  |  |  |
|                  |              |                       |                     |                   |            |           |  |  |  |  |  |  |  |
| Motels           | 34,167       | 15,936                | \$73.32             | \$74.14           | (\$0.82)   | (1.1%)    |  |  |  |  |  |  |  |
|                  |              |                       |                     |                   |            |           |  |  |  |  |  |  |  |
| 28 Day           | 66,772       | 3,892                 | \$47.73             | \$44.69           | \$3.04     | 6.8%      |  |  |  |  |  |  |  |
|                  |              |                       |                     |                   |            |           |  |  |  |  |  |  |  |
| RV Parks         | 43,656       | 6,665                 | \$48.90             | \$48.81           | \$0.09     | 0.2%      |  |  |  |  |  |  |  |
|                  |              |                       |                     |                   |            |           |  |  |  |  |  |  |  |
| Timeshares       | 11,649       | 3,086                 | \$53.41             | \$100.28          | (\$46.87)  | (46.7%)   |  |  |  |  |  |  |  |
|                  |              |                       |                     |                   |            |           |  |  |  |  |  |  |  |
| Vacation Rentals | 33,458       | 13,435                | \$211.60            | \$222.39          | (\$10.79)  | (4.9%)    |  |  |  |  |  |  |  |
|                  |              |                       |                     |                   |            |           |  |  |  |  |  |  |  |
| Home Owner       | -            | -                     | -                   | -                 | -          | -         |  |  |  |  |  |  |  |
|                  |              |                       |                     |                   |            |           |  |  |  |  |  |  |  |

#### **Combined Room Statistics**

|                                   |               |               | Increase (Deci | ease)           |                | Increase (Decre | ease)    |
|-----------------------------------|---------------|---------------|----------------|-----------------|----------------|-----------------|----------|
| Description                       | Actual        | Budget        | \$             | %               | Last Year      | \$              | %        |
| Taxable Room Revenues             | \$34,693,263  | \$36,575,061  | (\$1,881,798)  | (5.1%)          | \$37,486,639   | (\$2,793,376)   | (7.5%)   |
| Occupied Rooms - Cash             | 263,380       | 264,278       | (898)          | (0.3%)          | 268,930        | (5,550)         | (2.1%)   |
| Average Rate - Cash               | \$131.72      | \$138.40      | (\$6.68)       | (4.8%)          | \$139.39       | (\$7.67)        | (5.5%)   |
| Occupied Rooms                    |               |               |                |                 |                |                 |          |
| Cash                              | 263,380       | 264,278       | (898)          | (0.3%)          | 268,930        | (5,550)         | (2.1%)   |
| Comp                              | 67,424        | 78,880        | (11,456)       | (14.5%)         | 75,854         | (8,430)         | (11.1%)  |
| 28 Day                            | 87,171        | 94,161        | (6,990)        | (7.4%)          | 96,346         | (9,175)         | (9.5%)   |
| Total Occupied Rooms              | 417,975       | 437,319       | (19,344)       | (4.4%)          | 441,130        | (23,155)        | (5.2%)   |
| -                                 | ·             | •             |                |                 | •              |                 | , ,      |
| Percentage of Occupancy           | 40.20/        | 40.007        | 0.2            | 0.00/           | 44.20/         | (4.0)           | (2.40()  |
| Cash                              | 40.3%         | 40.0%         | 0.3            | 0.8%            | 41.3%          | (1.0)           | (2.4%)   |
| Comp                              | 10.3%         | 11.9%         | (1.6)          | (13.4%)         | 11.7%          | (1.4)           | (12.0%)  |
| 28 Day                            | 13.3%         | 14.2%         | (0.9)          | (6.3%)          | 14.8%          | (1.5)           | (10.1%)  |
| Total Percentage of Occupancy     | 63.9%         | 66.2%         | (2.3)          | (3.5%)          | 67.8%          | (3.9)           | (5.8%)   |
| Market Segments                   |               |               |                |                 |                |                 |          |
| Occupied Rooms - Cash             |               |               |                |                 |                |                 |          |
| Hotels                            | 220,366       | 220,746       | (380)          | (0.2%)          | 223,481        | (3,115)         | (1.4%)   |
| Motels                            | 15,936        | 14,839        | 1,097          | 7.4%            | 16,968         | (1,032)         | (6.1%)   |
| 28 Day Motels                     | 3,892         | 4,433         | (541)          | (12.2%)         | 4,389          | (497)           | (11.3%)  |
| R.V. Parks                        | 6,665         | 9,205         | (2,540)        | (27.6%)         | 8,937          | (2,272)         | (25.4%)  |
| Vacation Rentals                  | 13,435        | 12,881        | 554            | 4.3%            | 12,981         | 454             | 3.5%     |
| Timehares                         | 3,086         | 2,174         | 912            | 42.0%           | 2,174          | 912             | 42.0%    |
| Home Owner Rentals                | -             | -             | -              | 0.0%            | -              | -               | 0.0%     |
| Total Occupied - Cash             | 263,380       | 264,278       | (898)          | (0.3%)          | 268,930        | (5,550)         | (2.1%)   |
| Development Cook                  |               |               |                |                 |                |                 |          |
| Percentage of Occupancy - Cash    | 47.5%         | 46.7%         | 0.0            | 1.7%            | 49.2%          | (1.7)           | /2 E0/.) |
| Hotels<br>Motels                  |               | 41.5%         | 0.8<br>5.1     |                 | 49.2%<br>48.4% | (1.7)           | (3.5%)   |
|                                   | 46.6%         |               |                | 12.3%           |                | (1.8)           | (3.7%)   |
| 28 Day Motels                     | 5.8%          | 6.0%          | (0.2)          | (3.3%)          | 5.8%           | 0.0             | 0.0%     |
| R.V. Parks                        | 15.3%         | 20.8%         | (5.5)          | (26.4%)         | 20.4%          | (5.1)           | (25.0%)  |
| Vacation Rentals                  | 40.2%         | 46.7%         | (6.5)          | (13.9%)         | 41.8%          | (1.6)           | (3.8%)   |
| Timeshares<br>Home Owner Rentals  | 26.5%<br>0.0% | 30.2%<br>0.0% | (3.7)<br>0.0   | (12.3%)<br>0.0% | 17.9%<br>0.0%  | 8.6<br>0.0      | 0.0%     |
|                                   |               |               |                |                 |                |                 |          |
| Total Occupancy Percentage - Cash | 40.3%         | 40.0%         | 0.3            | 0.8%            | 41.3%          | (1.0)           | (2.4%)   |
| Average Rates - Cash              |               |               |                |                 |                |                 |          |
| Hotels                            | \$136.16      | \$143.84      | (\$7.68)       | (5.3%)          | \$145.39       | (\$9.23)        | (6.3%)   |
| Motels                            | \$73.32       | \$74.14       | (\$0.82)       | (1.1%)          | \$74.14        | (\$0.82)        | (1.1%)   |
| 28 Day Motels                     | \$47.73       | \$45.14       | \$2.59         | 5.7%            | \$44.69        | \$3.04          | 6.8%     |
| R.V. Parks                        | \$48.90       | \$49.30       | (\$0.40)       | (0.8%)          | \$48.81        | \$0.09          | 0.2%     |
| Vacation Rentals                  | \$211.60      | \$221.39      | (\$9.79)       | (4.4%)          | \$222.39       | (\$10.79)       | (4.9%)   |
| Timeshares                        | \$53.41       | \$100.28      | (\$46.87)      | (46.7%)         | \$100.28       | (\$46.87)       | (46.7%)  |
| Home Owner Rentals                | \$0.00        | \$0.00        | \$0.00         | 0.0%            | \$0.00         | \$0.00          | 0.0%     |
| Total Cash Average Rate           | \$131.72      | \$138.40      | (\$6.68)       | (4.8%)          | \$139.39       | (\$7.67)        | (5.5%)   |