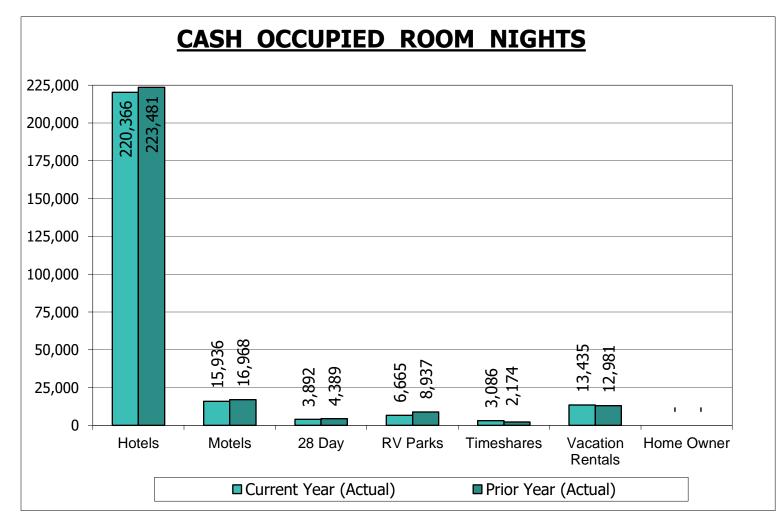

|                  | October 2023 |                       |                     |                   |            |           |  |  |  |  |  |  |  |
|------------------|--------------|-----------------------|---------------------|-------------------|------------|-----------|--|--|--|--|--|--|--|
|                  | Available    | Cash                  | Average (           | Cash Rate         | Increase ( | Decrease) |  |  |  |  |  |  |  |
| Segments         | Rooms        | <b>Occupied Rooms</b> | <b>Current Year</b> | <b>Prior Year</b> | \$         | %         |  |  |  |  |  |  |  |
|                  |              |                       |                     |                   |            |           |  |  |  |  |  |  |  |
| Hotels           | 464,069      | 220,366               | \$136.16            | \$145.39          | (\$9.23)   | (6.3%)    |  |  |  |  |  |  |  |
|                  |              |                       |                     |                   |            |           |  |  |  |  |  |  |  |
| Motels           | 34,167       | 15,936                | \$73.32             | \$74.14           | (\$0.82)   | (1.1%)    |  |  |  |  |  |  |  |
|                  |              |                       |                     |                   |            |           |  |  |  |  |  |  |  |
| 28 Day           | 66,772       | 3,892                 | \$47.73             | \$44.69           | \$3.04     | 6.8%      |  |  |  |  |  |  |  |
|                  |              |                       |                     |                   |            |           |  |  |  |  |  |  |  |
| RV Parks         | 43,656       | 6,665                 | \$48.90             | \$48.81           | \$0.09     | 0.2%      |  |  |  |  |  |  |  |
|                  |              |                       |                     |                   |            |           |  |  |  |  |  |  |  |
| Timeshares       | 11,649       | 3,086                 | \$53.41             | \$100.28          | (\$46.87)  | (46.7%)   |  |  |  |  |  |  |  |
|                  |              |                       |                     |                   |            |           |  |  |  |  |  |  |  |
| Vacation Rentals | 33,458       | 13,435                | \$211.60            | \$222.39          | (\$10.79)  | (4.9%)    |  |  |  |  |  |  |  |
|                  |              |                       |                     |                   |            |           |  |  |  |  |  |  |  |
| Home Owner       | -            | -                     | -                   | -                 | -          | -         |  |  |  |  |  |  |  |
|                  |              |                       |                     |                   |            |           |  |  |  |  |  |  |  |

#### **Combined Room Statistics**

|                                   |               |               | Increase (Deci | ease)           |                | Increase (Decre | ease)    |
|-----------------------------------|---------------|---------------|----------------|-----------------|----------------|-----------------|----------|
| Description                       | Actual        | Budget        | \$             | %               | Last Year      | \$              | %        |
| Taxable Room Revenues             | \$34,693,263  | \$36,575,061  | (\$1,881,798)  | (5.1%)          | \$37,486,639   | (\$2,793,376)   | (7.5%)   |
| Occupied Rooms - Cash             | 263,380       | 264,278       | (898)          | (0.3%)          | 268,930        | (5,550)         | (2.1%)   |
| Average Rate - Cash               | \$131.72      | \$138.40      | (\$6.68)       | (4.8%)          | \$139.39       | (\$7.67)        | (5.5%)   |
| Occupied Rooms                    |               |               |                |                 |                |                 |          |
| Cash                              | 263,380       | 264,278       | (898)          | (0.3%)          | 268,930        | (5,550)         | (2.1%)   |
| Comp                              | 67,424        | 78,880        | (11,456)       | (14.5%)         | 75,854         | (8,430)         | (11.1%)  |
| 28 Day                            | 87,171        | 94,161        | (6,990)        | (7.4%)          | 96,346         | (9,175)         | (9.5%)   |
| Total Occupied Rooms              | 417,975       | 437,319       | (19,344)       | (4.4%)          | 441,130        | (23,155)        | (5.2%)   |
| -                                 | ·             | •             |                |                 | •              |                 | , ,      |
| Percentage of Occupancy           | 40.20/        | 40.007        | 0.2            | 0.00/           | 44.20/         | (4.0)           | (2.40()  |
| Cash                              | 40.3%         | 40.0%         | 0.3            | 0.8%            | 41.3%          | (1.0)           | (2.4%)   |
| Comp                              | 10.3%         | 11.9%         | (1.6)          | (13.4%)         | 11.7%          | (1.4)           | (12.0%)  |
| 28 Day                            | 13.3%         | 14.2%         | (0.9)          | (6.3%)          | 14.8%          | (1.5)           | (10.1%)  |
| Total Percentage of Occupancy     | 63.9%         | 66.2%         | (2.3)          | (3.5%)          | 67.8%          | (3.9)           | (5.8%)   |
| Market Segments                   |               |               |                |                 |                |                 |          |
| Occupied Rooms - Cash             |               |               |                |                 |                |                 |          |
| Hotels                            | 220,366       | 220,746       | (380)          | (0.2%)          | 223,481        | (3,115)         | (1.4%)   |
| Motels                            | 15,936        | 14,839        | 1,097          | 7.4%            | 16,968         | (1,032)         | (6.1%)   |
| 28 Day Motels                     | 3,892         | 4,433         | (541)          | (12.2%)         | 4,389          | (497)           | (11.3%)  |
| R.V. Parks                        | 6,665         | 9,205         | (2,540)        | (27.6%)         | 8,937          | (2,272)         | (25.4%)  |
| Vacation Rentals                  | 13,435        | 12,881        | 554            | 4.3%            | 12,981         | 454             | 3.5%     |
| Timehares                         | 3,086         | 2,174         | 912            | 42.0%           | 2,174          | 912             | 42.0%    |
| Home Owner Rentals                | -             | -             | -              | 0.0%            | -              | -               | 0.0%     |
| Total Occupied - Cash             | 263,380       | 264,278       | (898)          | (0.3%)          | 268,930        | (5,550)         | (2.1%)   |
| Development Cook                  |               |               |                |                 |                |                 |          |
| Percentage of Occupancy - Cash    | 47.5%         | 46.7%         | 0.0            | 1.7%            | 49.2%          | (1.7)           | /2 E0/.) |
| Hotels<br>Motels                  |               | 41.5%         | 0.8<br>5.1     |                 | 49.2%<br>48.4% | (1.7)           | (3.5%)   |
|                                   | 46.6%         |               |                | 12.3%           |                | (1.8)           | (3.7%)   |
| 28 Day Motels                     | 5.8%          | 6.0%          | (0.2)          | (3.3%)          | 5.8%           | 0.0             | 0.0%     |
| R.V. Parks                        | 15.3%         | 20.8%         | (5.5)          | (26.4%)         | 20.4%          | (5.1)           | (25.0%)  |
| Vacation Rentals                  | 40.2%         | 46.7%         | (6.5)          | (13.9%)         | 41.8%          | (1.6)           | (3.8%)   |
| Timeshares<br>Home Owner Rentals  | 26.5%<br>0.0% | 30.2%<br>0.0% | (3.7)<br>0.0   | (12.3%)<br>0.0% | 17.9%<br>0.0%  | 8.6<br>0.0      | 0.0%     |
|                                   |               |               |                |                 |                |                 |          |
| Total Occupancy Percentage - Cash | 40.3%         | 40.0%         | 0.3            | 0.8%            | 41.3%          | (1.0)           | (2.4%)   |
| Average Rates - Cash              |               |               |                |                 |                |                 |          |
| Hotels                            | \$136.16      | \$143.84      | (\$7.68)       | (5.3%)          | \$145.39       | (\$9.23)        | (6.3%)   |
| Motels                            | \$73.32       | \$74.14       | (\$0.82)       | (1.1%)          | \$74.14        | (\$0.82)        | (1.1%)   |
| 28 Day Motels                     | \$47.73       | \$45.14       | \$2.59         | 5.7%            | \$44.69        | \$3.04          | 6.8%     |
| R.V. Parks                        | \$48.90       | \$49.30       | (\$0.40)       | (0.8%)          | \$48.81        | \$0.09          | 0.2%     |
| Vacation Rentals                  | \$211.60      | \$221.39      | (\$9.79)       | (4.4%)          | \$222.39       | (\$10.79)       | (4.9%)   |
| Timeshares                        | \$53.41       | \$100.28      | (\$46.87)      | (46.7%)         | \$100.28       | (\$46.87)       | (46.7%)  |
| Home Owner Rentals                | \$0.00        | \$0.00        | \$0.00         | 0.0%            | \$0.00         | \$0.00          | 0.0%     |
| Total Cash Average Rate           | \$131.72      | \$138.40      | (\$6.68)       | (4.8%)          | \$139.39       | (\$7.67)        | (5.5%)   |