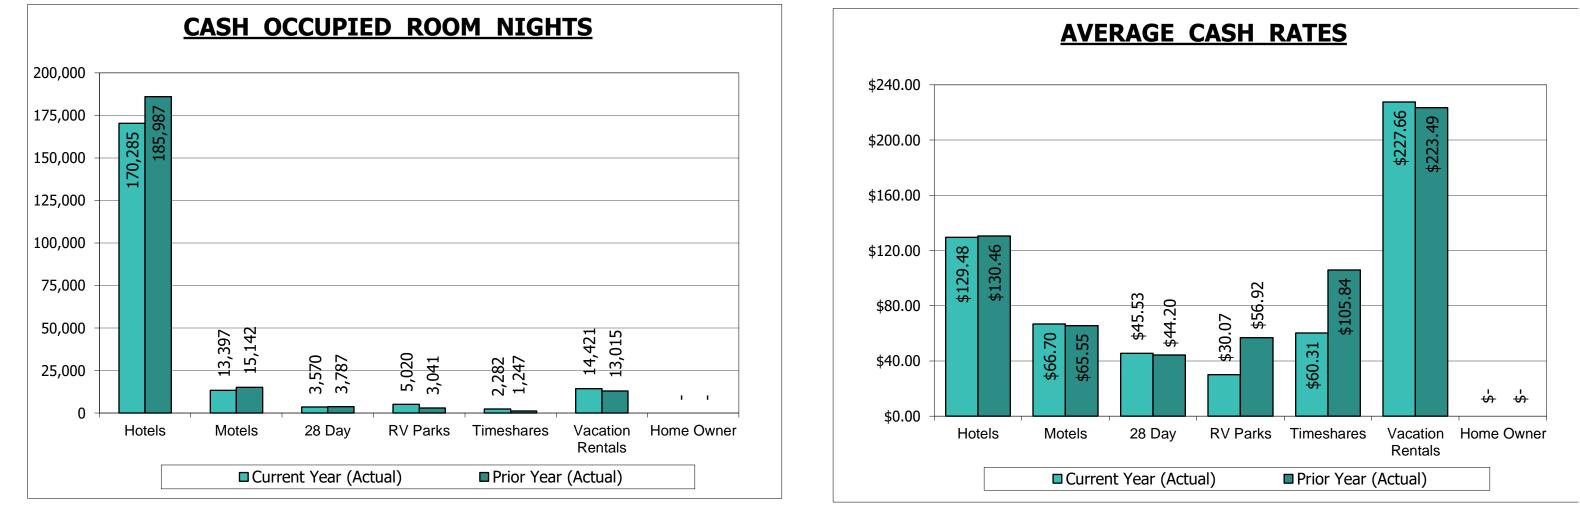

|                  |           | Novem                          | ber 2023            |            |            |           |
|------------------|-----------|--------------------------------|---------------------|------------|------------|-----------|
|                  | Available | Cash Average Cash Rate Increas |                     |            | Increase ( | Decrease) |
| Segments         | Rooms     | Occupied Rooms                 | <b>Current Year</b> | Prior Year | \$         | %         |
|                  |           |                                |                     |            |            |           |
| Hotels           | 446,371   | 170,285                        | \$129.48            | \$130.46   | (\$0.98)   | -0.8%     |
| Motels           | 30,905    | 13,397                         | \$66.70             | \$65.55    | \$1.15     | 1.8%      |
|                  | 50,505    | 15,557                         | <i>400.70</i>       | φ03.33     | ψ1.15      | 1.070     |
| 28 Day           | 66,915    | 3,570                          | \$45.53             | \$44.20    | \$1.33     | 3.0%      |
| RV Parks         | 39,720    | 5,020                          | \$30.07             | \$56.92    | (\$26.85)  | -47.2%    |
| Timeshares       | 11,555    | 2,282                          | \$60.31             | \$105.84   | (\$45.53)  | -43.0%    |
| Vacation Rentals | 33,171    | 14,421                         | \$227.66            | \$223.49   | \$4.17     | 1.9%      |
| Home Owner       | -         | -                              | -                   | -          | -          | -         |