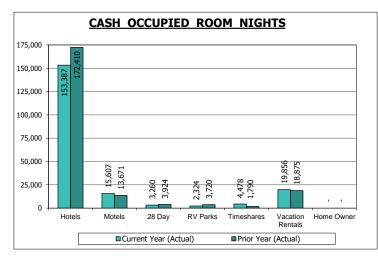

| January 2024     |           |                       |                     |            |            |           |
|------------------|-----------|-----------------------|---------------------|------------|------------|-----------|
|                  | Available | Cash                  | Average Cash Rate   |            | Increase ( | Decrease) |
| Segments         | Rooms     | <b>Occupied Rooms</b> | <b>Current Year</b> | Prior Year | \$         | %         |
|                  |           |                       |                     |            |            |           |
| Hotels           | 467,296   | 153,387               | \$136.27            | \$129.44   | \$6.83     | 5.3%      |
|                  |           |                       |                     |            |            |           |
| Motels           | 34,750    | 15,607                | \$65.24             | \$70.75    | (\$5.51)   | -7.8%     |
|                  |           |                       |                     | ·          |            |           |
| 28 Day           | 68,014    | 3,260                 | \$46.24             | \$42.96    | \$3.28     | 7.6%      |
| ,                | ,         | ,                     | ·                   | ·          | ·          |           |
| RV Parks         | 43,741    | 2,324                 | \$39.33             | \$42.39    | (\$3.06)   | -7.2%     |
|                  | ,         | ,                     | ·                   | ·          | , ,        |           |
| Timeshares       | 13,091    | 4,478                 | \$61.14             | \$174.59   | (\$113.45) | -65.0%    |
|                  | ,         | ,                     |                     | ,          | ,          |           |
| Vacation Rentals | 53,142    | 19,856                | \$235.35            | \$274.76   | (\$39.41)  | -14.3%    |
|                  |           | ,,,,,,                |                     | ,          | ,          |           |

#### **Combined Room Statistics**

|                                   |              |              | Increase (Dec | rease)  |              | Increase (Dec | rease)   |
|-----------------------------------|--------------|--------------|---------------|---------|--------------|---------------|----------|
| Description                       | Actual       | Budget       | \$            | %       | Last Year    | \$            | %        |
| Taxable Room Revenues             | \$27,109,445 | \$28,582,594 | (\$1,473,149) | (5.2%)  | \$29,109,550 | (\$2,000,105) | (6.9%)   |
| Occupied Rooms - Cash             | 198,912      | 212,084      | (13,172)      | (6.2%)  | 214,390      | (15,478)      | (7.2%)   |
| Average Rate - Cash               | \$136.29     | \$134.77     | \$1.52        | 1.1%    | \$135.78     | \$0.51        | 0.4%     |
| Occupied Rooms                    |              |              |               |         |              |               |          |
| Cash                              | 198,912      | 212,084      | (13,172)      | (6.2%)  | 214,390      | (15,478)      | (7.2%)   |
| Comp                              | 57,336       | 54,432       | 2,904         | 5.3%    | 51,283       | 6,053         | 11.8%    |
| 28 Day                            | 89,334       | 82,393       | 6,941         | 8.4%    | 91,489       | (2,155)       | (2.4%)   |
| Total Occupied Rooms              | 345,582      | 348,909      | (3,327)       | (1.0%)  | 357,162      | (11,580)      | (3.2%)   |
| Percentage of Occupancy           |              |              |               |         |              |               |          |
| Cash                              | 29.3%        | 31.5%        | (2.2)         | (7.0%)  | 32.7%        | (3.4)         | (10.4%)  |
| Comp                              | 8.4%         | 8.1%         | 0.3           | 3.7%    | 7.8%         | 0.6           | 7.7%     |
| 28 Day                            | 13.1%        | 12.2%        | 0.9           | 7.4%    | 14.0%        | (0.9)         | (6.4%)   |
| Total Percentage of Occupancy     | 50.8%        | 51.8%        | (1.0)         | (1.9%)  | 54.5%        | (3.7)         | (6.8%)   |
| Market Segments                   |              |              |               |         |              | •             | , ,      |
| Occupied Rooms - Cash             |              |              |               |         |              |               |          |
| Hotels                            | 153,387      | 170,267      | (16,880)      | (9.9%)  | 172,410      | (19,023)      | (11.0%)  |
| Motels                            | 15,607       | 13,398       | 2,209         | 16.5%   | 13,671       | 1,936         | 14.2%    |
| 28 Day Motels                     | 3,260        | 4,018        | (758)         | (18.9%) | 3,924        | (664)         | (16.9%)  |
| R.V. Parks                        | 2,324        | 3,837        | (1,513)       | (39.4%) | 3,720        | (1,396)       | (37.5%)  |
| Vacation Rentals                  | 19,856       | 18,775       | 1,081         | 5.8%    | 18,875       | 981           | 5.2%     |
| Timeshares                        | 4,478        | 1,790        | 2,688         | 150.2%  | 1,790        | 2,688         | 150.2%   |
| Home Owner Rentals                | -            | -            | -             | 0.0%    | -            | -             | 0.0%     |
| Total Occupied - Cash             | 198,912      | 212,084      | (13,172)      | (6.2%)  | 214,390      | (15,478)      | (7.2%)   |
| Percentage of Occupancy - Cash    |              |              |               |         |              |               |          |
| Hotels                            | 32.8%        | 35.4%        | (2.6)         | (7.3%)  | 37.8%        | (5.0)         | (13.2%)  |
| Motels                            | 44.9%        | 37.5%        | 7.4           | 19.7%   | 38.9%        | 6.0           | 15.4%    |
| 28 Day Motels                     | 4.8%         | 5.4%         | (0.6)         | (11.1%) | 5.4%         | (0.6)         | (11.1%)  |
| R.V. Parks                        | 5.3%         | 8.7%         | (3.4)         | (39.1%) | 8.6%         | (3.3)         | (38.4%)  |
| Vacation Rentals                  | 37.4%        | 58.1%        | (20.7)        | (35.6%) | 51.6%        | (14.2)        | (27.5%)  |
| Timeshares                        | 34.2%        | 24.9%        | 9.3           | 37.3%   | 15.2%        | 19.0          | (27.370) |
| Home Owner Rentals                | 0.0%         | 0.0%         | 0.0           | 0.0%    | 0.0%         | 0.0           | 0.0%     |
| Total Occupancy Percentage - Cash | 29.3%        | 31.5%        | (2.2)         | (7.0%)  | 32.7%        | (3.4)         | (10.4%)  |
| Average Rates - Cash              |              |              |               |         |              |               |          |
| Hotels                            | \$136.27     | \$128.29     | \$7.98        | 6.2%    | \$129.44     | \$6.83        | 5.3%     |
| Motels                            | \$65.24      | \$69.51      | (\$4.27)      | (6.1%)  | \$70.75      | (\$5.51)      | (7.8%)   |
| 28 Day Motels                     | \$46.24      | \$47.85      | (\$1.61)      | (3.4%)  | \$42.96      | \$3.28        | 7.6%     |
| R.V. Parks                        | \$39.33      | \$42.39      | (\$3.06)      | (7.2%)  | \$42.39      | (\$3.06)      | (7.2%)   |
| Vacation Rentals                  | \$235.35     | \$273.76     | (\$38.41)     | (14.0%) | \$274.76     | (\$39.41)     | (14.3%)  |
| Timeshares                        | \$61.14      | \$174.59     | (\$113.45)    | (65.0%) | \$174.59     | (\$113.45)    | (65.0%)  |
| Home Owner Rentals                | \$0.00       | \$0.00       | \$0.00        | 0.0%    | \$0.00       | \$0.00        | 0.0%     |
| Total Cash Average Rate           | \$136.29     | \$134.77     | \$1.52        | 1.1%    | \$135.78     | \$0.51        | 0.4%     |
| . Jan. Jan. Arciugo Muto          | Ψ150.25      | Ψ20/         | ¥2.02         |         | 4200.70      | 40.01         | UIT /U   |