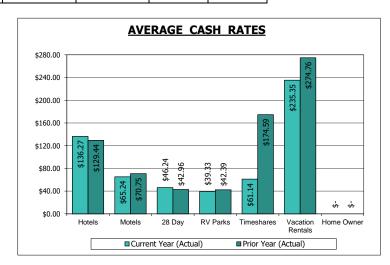

| January 2024     |           |                       |                     |            |            |           |
|------------------|-----------|-----------------------|---------------------|------------|------------|-----------|
|                  | Available | Cash                  | Average Cash Rate   |            | Increase ( | Decrease) |
| Segments         | Rooms     | <b>Occupied Rooms</b> | <b>Current Year</b> | Prior Year | \$         | %         |
|                  |           |                       |                     |            |            |           |
| Hotels           | 467,296   | 153,387               | \$136.27            | \$129.44   | \$6.83     | 5.3%      |
|                  |           |                       |                     |            |            |           |
| Motels           | 34,750    | 15,607                | \$65.24             | \$70.75    | (\$5.51)   | -7.8%     |
|                  |           |                       |                     | ·          |            |           |
| 28 Day           | 68,014    | 3,260                 | \$46.24             | \$42.96    | \$3.28     | 7.6%      |
| ,                | ,         | ,                     | ·                   | ·          | ·          |           |
| RV Parks         | 43,741    | 2,324                 | \$39.33             | \$42.39    | (\$3.06)   | -7.2%     |
|                  | ,         | ,                     | ·                   | ·          | , ,        |           |
| Timeshares       | 13,091    | 4,478                 | \$61.14             | \$174.59   | (\$113.45) | -65.0%    |
|                  | ,         | ,                     |                     | ,          | ,          |           |
| Vacation Rentals | 53,142    | 19,856                | \$235.35            | \$274.76   | (\$39.41)  | -14.3%    |
|                  |           | ,,,,,,                |                     | ,          | ,          |           |

#### **Combined Room Statistics**

|                                   |              |              | Increase (Dec | rease)  |              | Increase (Dec | rease)   |
|-----------------------------------|--------------|--------------|---------------|---------|--------------|---------------|----------|
| Description                       | Actual       | Budget       | \$            | %       | Last Year    | \$            | %        |
| Taxable Room Revenues             | \$27,109,445 | \$28,582,594 | (\$1,473,149) | (5.2%)  | \$29,109,550 | (\$2,000,105) | (6.9%)   |
| Occupied Rooms - Cash             | 198,912      | 212,084      | (13,172)      | (6.2%)  | 214,390      | (15,478)      | (7.2%)   |
| Average Rate - Cash               | \$136.29     | \$134.77     | \$1.52        | 1.1%    | \$135.78     | \$0.51        | 0.4%     |
| Occupied Rooms                    |              |              |               |         |              |               |          |
| Cash                              | 198,912      | 212,084      | (13,172)      | (6.2%)  | 214,390      | (15,478)      | (7.2%)   |
| Comp                              | 57,336       | 54,432       | 2,904         | 5.3%    | 51,283       | 6,053         | 11.8%    |
| 28 Day                            | 89,334       | 82,393       | 6,941         | 8.4%    | 91,489       | (2,155)       | (2.4%)   |
| Total Occupied Rooms              | 345,582      | 348,909      | (3,327)       | (1.0%)  | 357,162      | (11,580)      | (3.2%)   |
| Percentage of Occupancy           |              |              |               |         |              |               |          |
| Cash                              | 29.3%        | 31.5%        | (2.2)         | (7.0%)  | 32.7%        | (3.4)         | (10.4%)  |
| Comp                              | 8.4%         | 8.1%         | 0.3           | 3.7%    | 7.8%         | 0.6           | 7.7%     |
| 28 Day                            | 13.1%        | 12.2%        | 0.9           | 7.4%    | 14.0%        | (0.9)         | (6.4%)   |
| Total Percentage of Occupancy     | 50.8%        | 51.8%        | (1.0)         | (1.9%)  | 54.5%        | (3.7)         | (6.8%)   |
| Market Segments                   |              |              |               |         |              | •             | , ,      |
| Occupied Rooms - Cash             |              |              |               |         |              |               |          |
| Hotels                            | 153,387      | 170,267      | (16,880)      | (9.9%)  | 172,410      | (19,023)      | (11.0%)  |
| Motels                            | 15,607       | 13,398       | 2,209         | 16.5%   | 13,671       | 1,936         | 14.2%    |
| 28 Day Motels                     | 3,260        | 4,018        | (758)         | (18.9%) | 3,924        | (664)         | (16.9%)  |
| R.V. Parks                        | 2,324        | 3,837        | (1,513)       | (39.4%) | 3,720        | (1,396)       | (37.5%)  |
| Vacation Rentals                  | 19,856       | 18,775       | 1,081         | 5.8%    | 18,875       | 981           | 5.2%     |
| Timeshares                        | 4,478        | 1,790        | 2,688         | 150.2%  | 1,790        | 2,688         | 150.2%   |
| Home Owner Rentals                | -            | -            | -             | 0.0%    | -            | -             | 0.0%     |
| Total Occupied - Cash             | 198,912      | 212,084      | (13,172)      | (6.2%)  | 214,390      | (15,478)      | (7.2%)   |
| Percentage of Occupancy - Cash    |              |              |               |         |              |               |          |
| Hotels                            | 32.8%        | 35.4%        | (2.6)         | (7.3%)  | 37.8%        | (5.0)         | (13.2%)  |
| Motels                            | 44.9%        | 37.5%        | 7.4           | 19.7%   | 38.9%        | 6.0           | 15.4%    |
| 28 Day Motels                     | 4.8%         | 5.4%         | (0.6)         | (11.1%) | 5.4%         | (0.6)         | (11.1%)  |
| R.V. Parks                        | 5.3%         | 8.7%         | (3.4)         | (39.1%) | 8.6%         | (3.3)         | (38.4%)  |
| Vacation Rentals                  | 37.4%        | 58.1%        | (20.7)        | (35.6%) | 51.6%        | (14.2)        | (27.5%)  |
| Timeshares                        | 34.2%        | 24.9%        | 9.3           | 37.3%   | 15.2%        | 19.0          | (27.370) |
| Home Owner Rentals                | 0.0%         | 0.0%         | 0.0           | 0.0%    | 0.0%         | 0.0           | 0.0%     |
| Total Occupancy Percentage - Cash | 29.3%        | 31.5%        | (2.2)         | (7.0%)  | 32.7%        | (3.4)         | (10.4%)  |
| Average Rates - Cash              |              |              |               |         |              |               |          |
| Hotels                            | \$136.27     | \$128.29     | \$7.98        | 6.2%    | \$129.44     | \$6.83        | 5.3%     |
| Motels                            | \$65.24      | \$69.51      | (\$4.27)      | (6.1%)  | \$70.75      | (\$5.51)      | (7.8%)   |
| 28 Day Motels                     | \$46.24      | \$47.85      | (\$1.61)      | (3.4%)  | \$42.96      | \$3.28        | 7.6%     |
| R.V. Parks                        | \$39.33      | \$42.39      | (\$3.06)      | (7.2%)  | \$42.39      | (\$3.06)      | (7.2%)   |
| Vacation Rentals                  | \$235.35     | \$273.76     | (\$38.41)     | (14.0%) | \$274.76     | (\$39.41)     | (14.3%)  |
| Timeshares                        | \$61.14      | \$174.59     | (\$113.45)    | (65.0%) | \$174.59     | (\$113.45)    | (65.0%)  |
| Home Owner Rentals                | \$0.00       | \$0.00       | \$0.00        | 0.0%    | \$0.00       | \$0.00        | 0.0%     |
| Total Cash Average Rate           | \$136.29     | \$134.77     | \$1.52        | 1.1%    | \$135.78     | \$0.51        | 0.4%     |
| . Jan. Jan. Arciugo Muto          | Ψ150.25      | Ψ20/         | ¥2.02         |         | 4200.70      | 40.01         | UIT /U   |