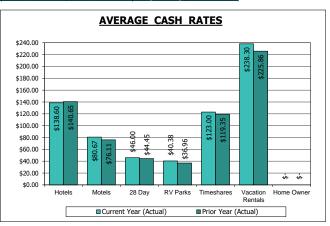

|                  | February 2025 |                       |                     |            |          |            |  |  |  |  |  |
|------------------|---------------|-----------------------|---------------------|------------|----------|------------|--|--|--|--|--|
|                  | Available     | Cash                  | Average (           | Cash Rate  | Increase | (Decrease) |  |  |  |  |  |
| Segments         | Rooms         | <b>Occupied Rooms</b> | <b>Current Year</b> | Prior Year | \$       | %          |  |  |  |  |  |
|                  |               |                       |                     |            |          |            |  |  |  |  |  |
| Hotels           | 423,733       | 175,052               | \$138.60            | \$140.65   | (\$2.05) | -1.5%      |  |  |  |  |  |
|                  |               |                       |                     |            |          |            |  |  |  |  |  |
| Motels           | 32,736        | 13,775                | \$80.67             | \$76.11    | \$4.56   | 6.0%       |  |  |  |  |  |
|                  |               |                       |                     |            |          |            |  |  |  |  |  |
| 28 Day           | 59,696        | 3,320                 | \$46.00             | \$44.45    | \$1.55   | 3.5%       |  |  |  |  |  |
|                  |               |                       |                     |            |          |            |  |  |  |  |  |
| RV Parks         | 38,945        | 2,323                 | \$40.38             | \$36.96    | \$3.42   | 9.3%       |  |  |  |  |  |
|                  |               |                       |                     |            |          |            |  |  |  |  |  |
| Timeshares       | 10,050        | 2,661                 | \$123.00            | \$119.35   | \$3.65   | 3.1%       |  |  |  |  |  |
|                  |               |                       |                     |            |          |            |  |  |  |  |  |
| Vacation Rentals | 34,783        | 17,605                | \$238.30            | \$225.86   | \$12.44  | 5.5%       |  |  |  |  |  |
|                  |               |                       |                     |            |          |            |  |  |  |  |  |
| Home Owner       | -             | -                     | -                   | -          | \$0.00   | 0.0%       |  |  |  |  |  |
|                  |               |                       |                     |            |          |            |  |  |  |  |  |
| Totals           | 599,943       | 214,736               | \$140.37            | \$140.75   | (\$0.38) | -0.3%      |  |  |  |  |  |

#### **Combined Room Statistics**

|                                   |              |              | Increase (Dec |         |              | Increase (Dec |         |
|-----------------------------------|--------------|--------------|---------------|---------|--------------|---------------|---------|
| Description                       | Actual       | Budget       | \$            | %       | Last Year    | \$            | %       |
| Taxable Room Revenues             | \$30,142,128 | \$31,195,856 | (\$1,053,728) | (3.4%)  | \$31,231,813 | (\$1,089,685) | (3.5%)  |
| Occupied Rooms - Cash             | 214,736      | 225,892      | (11,156)      | (4.9%)  | 221,899      | (7,163)       | (3.2%)  |
| Average Rate - Cash               | \$140.37     | \$138.10     | \$2.27        | 1.6%    | \$140.75     | (\$0.38)      | (0.3%)  |
| Occupied Rooms                    |              |              |               |         |              |               |         |
| Cash                              | 214,736      | 225,892      | (11,156)      | (4.9%)  | 221,899      | (7,163)       | (3.2%)  |
| Comp                              | 65,338       | 65,941       | (603)         | (0.9%)  | 64,650       | 688           | 1.1%    |
| 28 Day                            | 74,136       | 134,279      | (60,143)      | (44.8%) | 85,683       | (11,547)      | (13.5%) |
| Total Occupied Rooms              | 354,210      | 426,113      | (71,903)      | (16.9%) | 372,232      | (18,022)      | (4.8%)  |
| Percentage of Occupancy           |              |              |               |         |              |               |         |
| Cash                              | 35.8%        | 36.9%        | (1.1)         | (3.0%)  | 35.5%        | 0.3           | 0.8%    |
|                                   | 10.9%        |              | ` ,           | ` '     |              |               |         |
| Comp                              |              | 10.8%        | 0.1           | 0.9%    | 10.3%        | 0.6           | 5.8%    |
| 28 Day                            | 12.4%        | 21.9%        | (9.5)         | (43.4%) | 13.7%        | (1.3)         | (9.5%)  |
| Total Percentage of Occupancy     | 59.0%        | 69.6%        | (10.6)        | (15.2%) | 59.5%        | (0.5)         | (0.8%)  |
| Market Segments                   |              |              |               |         |              |               |         |
| Occupied Rooms - Cash             |              |              |               |         |              |               |         |
| Hotels                            | 175,052      | 183,577      | (8,525)       | (4.6%)  | 179,977      | (4,925)       | (2.7%)  |
| Motels                            | 13,775       | 14,639       | (864)         | (5.9%)  | 14,485       | (710)         | (4.9%)  |
| 28 Day Motels                     | 3,320        | 3,568        | (248)         | (7.0%)  | 3,597        | (277)         | (7.7%)  |
| R.V. Parks                        | 2,323        | 2,226        | 97            | 4.4%    | 2,182        | 141           | 6.5%    |
| Vacation Rentals                  | 17,605       | 19,062       | (1,457)       | (7.6%)  | 18,688       | (1,083)       | (5.8%)  |
| Timehares                         | 2,661        | 2,822        | (161)         | (5.7%)  | 2,970        | (309)         | (10.4%) |
| Home Owner Rentals                | 2,001        | -            | (101)         | 0.0%    | 2,370        | (509)         | 0.0%    |
| Total Occupied - Cash             | 214,736      | 225,892      | (11,156)      | (4.9%)  | 221,899      | (7,163)       | (3.2%)  |
| Total Occupieu - Casii            | 214,730      | 223,692      | (11,130)      | (4.9%)  | 221,899      | (7,103)       | (3.2%)  |
| Percentage of Occupancy - Cash    |              |              |               |         |              |               |         |
| Hotels                            | 41.3%        | 42.3%        | (1.0)         | (2.4%)  | 40.9%        | 0.4           | 1.0%    |
| Motels                            | 42.1%        | 45.3%        | (3.2)         | (7.1%)  | 45.0%        | (2.9)         | (6.4%)  |
| 28 Day Motels                     | 5.6%         | 5.6%         | 0.0           | 0.0%    | 5.7%         | (0.1)         | (1.8%)  |
| R.V. Parks                        | 6.0%         | 5.6%         | 0.4           | 7.1%    | 5.3%         | 0.7           | 13.2%   |
| Vacation Rentals                  | 50.6%        | 61.2%        | (10.6)        | (17.3%) | 49.6%        | 1.0           | 2.0%    |
| Timeshares                        | 26.5%        | 25.2%        | 1.3           | 5.2%    | 27.7%        | (1.2)         | (4.3%)  |
| Home Owner Rentals                | 0.0%         | 0.0%         | 0.0           | 0.0%    | 0.0%         | 0.0           | 0.0%    |
| Total Occupancy Percentage - Cash | 35.8%        | 36.9%        | (1.1)         | (3.0%)  | 35.5%        | 0.3           | 0.8%    |
| Average Rates - Cash              |              |              |               |         |              |               |         |
| Hotels                            | \$138.60     | \$139.24     | (\$0.64)      | (0.5%)  | \$140.65     | (\$2.05)      | (1.5%)  |
| Motels                            | \$80.67      | \$74.55      | \$6.12        | 8.2%    | \$76.11      | \$4.56        | 6.0%    |
| 28 Day Motels                     | \$46.00      | \$44.56      | \$1.44        | 3.2%    | \$44.45      | \$1.55        | 3.5%    |
| R.V. Parks                        | \$40.38      | \$36.96      | \$3.42        | 9.3%    | \$36.96      | \$3.42        | 9.3%    |
| Vacation Rentals                  | \$238.30     | \$216.83     | \$21.47       | 9.9%    | \$225.86     | \$12.44       | 5.5%    |
| Timeshares                        | \$123.00     | \$59.68      | \$63.32       | 106.1%  | \$119.35     | \$3.65        | 3.1%    |
| Home Owner Rentals                | \$0.00       | \$0.00       | \$0.00        | 0.0%    | \$0.00       | \$0.00        | 0.0%    |
| Total Cook Avenue Dete            | 6440.07      | 4420.46      | 40.07         | 4.60/   | 4440 75      | (+0.30)       | (0.20() |
| Total Cash Average Rate           | \$140.37     | \$138.10     | \$2.27        | 1.6%    | \$140.75     | (\$0.38)      | (0.3%)  |