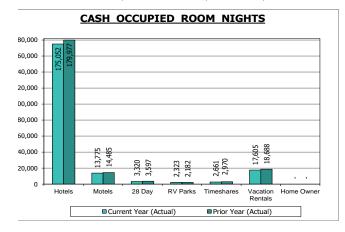

|                  | February 2025 |                       |                     |            |          |            |  |  |  |  |  |
|------------------|---------------|-----------------------|---------------------|------------|----------|------------|--|--|--|--|--|
|                  | Available     | Cash                  | Average (           | Cash Rate  | Increase | (Decrease) |  |  |  |  |  |
| Segments         | Rooms         | <b>Occupied Rooms</b> | <b>Current Year</b> | Prior Year | \$       | %          |  |  |  |  |  |
|                  |               |                       |                     |            |          |            |  |  |  |  |  |
| Hotels           | 423,733       | 175,052               | \$138.60            | \$140.65   | (\$2.05) | -1.5%      |  |  |  |  |  |
|                  |               |                       |                     |            |          |            |  |  |  |  |  |
| Motels           | 32,736        | 13,775                | \$80.67             | \$76.11    | \$4.56   | 6.0%       |  |  |  |  |  |
|                  |               |                       |                     |            |          |            |  |  |  |  |  |
| 28 Day           | 59,696        | 3,320                 | \$46.00             | \$44.45    | \$1.55   | 3.5%       |  |  |  |  |  |
|                  |               |                       |                     |            |          |            |  |  |  |  |  |
| RV Parks         | 38,945        | 2,323                 | \$40.38             | \$36.96    | \$3.42   | 9.3%       |  |  |  |  |  |
|                  |               |                       |                     |            |          |            |  |  |  |  |  |
| Timeshares       | 10,050        | 2,661                 | \$123.00            | \$119.35   | \$3.65   | 3.1%       |  |  |  |  |  |
|                  |               |                       |                     |            |          |            |  |  |  |  |  |
| Vacation Rentals | 34,783        | 17,605                | \$238.30            | \$225.86   | \$12.44  | 5.5%       |  |  |  |  |  |
|                  |               |                       |                     |            |          |            |  |  |  |  |  |
| Home Owner       | -             | -                     | -                   | -          | \$0.00   | 0.0%       |  |  |  |  |  |
|                  |               |                       |                     |            |          |            |  |  |  |  |  |
| Totals           | 599,943       | 214,736               | \$140.37            | \$140.75   | (\$0.38) | -0.3%      |  |  |  |  |  |

#### **Combined Room Statistics**

|                                   |              |              | Increase (Dec |         |              | Increase (Dec |         |
|-----------------------------------|--------------|--------------|---------------|---------|--------------|---------------|---------|
| Description                       | Actual       | Budget       | \$            | %       | Last Year    | \$            | %       |
| Taxable Room Revenues             | \$30,142,128 | \$31,195,856 | (\$1,053,728) | (3.4%)  | \$31,231,813 | (\$1,089,685) | (3.5%)  |
| Occupied Rooms - Cash             | 214,736      | 225,892      | (11,156)      | (4.9%)  | 221,899      | (7,163)       | (3.2%)  |
| Average Rate - Cash               | \$140.37     | \$138.10     | \$2.27        | 1.6%    | \$140.75     | (\$0.38)      | (0.3%)  |
| Occupied Rooms                    |              |              |               |         |              |               |         |
| Cash                              | 214,736      | 225,892      | (11,156)      | (4.9%)  | 221,899      | (7,163)       | (3.2%)  |
| Comp                              | 65,338       | 65,941       | (603)         | (0.9%)  | 64,650       | 688           | 1.1%    |
| 28 Day                            | 74,136       | 134,279      | (60,143)      | (44.8%) | 85,683       | (11,547)      | (13.5%) |
| Total Occupied Rooms              | 354,210      | 426,113      | (71,903)      | (16.9%) | 372,232      | (18,022)      | (4.8%)  |
| Percentage of Occupancy           |              |              |               |         |              |               |         |
| Cash                              | 35.8%        | 36.9%        | (1.1)         | (3.0%)  | 35.5%        | 0.3           | 0.8%    |
|                                   | 10.9%        |              | ` ,           | ` '     |              |               |         |
| Comp                              |              | 10.8%        | 0.1           | 0.9%    | 10.3%        | 0.6           | 5.8%    |
| 28 Day                            | 12.4%        | 21.9%        | (9.5)         | (43.4%) | 13.7%        | (1.3)         | (9.5%)  |
| Total Percentage of Occupancy     | 59.0%        | 69.6%        | (10.6)        | (15.2%) | 59.5%        | (0.5)         | (0.8%)  |
| Market Segments                   |              |              |               |         |              |               |         |
| Occupied Rooms - Cash             |              |              |               |         |              |               |         |
| Hotels                            | 175,052      | 183,577      | (8,525)       | (4.6%)  | 179,977      | (4,925)       | (2.7%)  |
| Motels                            | 13,775       | 14,639       | (864)         | (5.9%)  | 14,485       | (710)         | (4.9%)  |
| 28 Day Motels                     | 3,320        | 3,568        | (248)         | (7.0%)  | 3,597        | (277)         | (7.7%)  |
| R.V. Parks                        | 2,323        | 2,226        | 97            | 4.4%    | 2,182        | 141           | 6.5%    |
| Vacation Rentals                  | 17,605       | 19,062       | (1,457)       | (7.6%)  | 18,688       | (1,083)       | (5.8%)  |
| Timehares                         | 2,661        | 2,822        | (161)         | (5.7%)  | 2,970        | (309)         | (10.4%) |
| Home Owner Rentals                | 2,001        | -            | (101)         | 0.0%    | 2,370        | (509)         | 0.0%    |
| Total Occupied - Cash             | 214,736      | 225,892      | (11,156)      | (4.9%)  | 221,899      | (7,163)       | (3.2%)  |
| Total Occupieu - Casii            | 214,730      | 223,692      | (11,130)      | (4.9%)  | 221,899      | (7,103)       | (3.2%)  |
| Percentage of Occupancy - Cash    |              |              |               |         |              |               |         |
| Hotels                            | 41.3%        | 42.3%        | (1.0)         | (2.4%)  | 40.9%        | 0.4           | 1.0%    |
| Motels                            | 42.1%        | 45.3%        | (3.2)         | (7.1%)  | 45.0%        | (2.9)         | (6.4%)  |
| 28 Day Motels                     | 5.6%         | 5.6%         | 0.0           | 0.0%    | 5.7%         | (0.1)         | (1.8%)  |
| R.V. Parks                        | 6.0%         | 5.6%         | 0.4           | 7.1%    | 5.3%         | 0.7           | 13.2%   |
| Vacation Rentals                  | 50.6%        | 61.2%        | (10.6)        | (17.3%) | 49.6%        | 1.0           | 2.0%    |
| Timeshares                        | 26.5%        | 25.2%        | 1.3           | 5.2%    | 27.7%        | (1.2)         | (4.3%)  |
| Home Owner Rentals                | 0.0%         | 0.0%         | 0.0           | 0.0%    | 0.0%         | 0.0           | 0.0%    |
| Total Occupancy Percentage - Cash | 35.8%        | 36.9%        | (1.1)         | (3.0%)  | 35.5%        | 0.3           | 0.8%    |
| Average Rates - Cash              |              |              |               |         |              |               |         |
| Hotels                            | \$138.60     | \$139.24     | (\$0.64)      | (0.5%)  | \$140.65     | (\$2.05)      | (1.5%)  |
| Motels                            | \$80.67      | \$74.55      | \$6.12        | 8.2%    | \$76.11      | \$4.56        | 6.0%    |
| 28 Day Motels                     | \$46.00      | \$44.56      | \$1.44        | 3.2%    | \$44.45      | \$1.55        | 3.5%    |
| R.V. Parks                        | \$40.38      | \$36.96      | \$3.42        | 9.3%    | \$36.96      | \$3.42        | 9.3%    |
| Vacation Rentals                  | \$238.30     | \$216.83     | \$21.47       | 9.9%    | \$225.86     | \$12.44       | 5.5%    |
| Timeshares                        | \$123.00     | \$59.68      | \$63.32       | 106.1%  | \$119.35     | \$3.65        | 3.1%    |
| Home Owner Rentals                | \$0.00       | \$0.00       | \$0.00        | 0.0%    | \$0.00       | \$0.00        | 0.0%    |
| Total Cook Avenue Dete            | 6440.07      | 4420.46      | 40.07         | 4.60/   | 4440 75      | (+0.30)       | (0.20() |
| Total Cash Average Rate           | \$140.37     | \$138.10     | \$2.27        | 1.6%    | \$140.75     | (\$0.38)      | (0.3%)  |