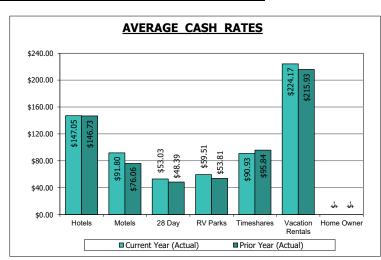

| May 2025              |           |                       |                         |                            |               |            |  |  |  |  |  |
|-----------------------|-----------|-----------------------|-------------------------|----------------------------|---------------|------------|--|--|--|--|--|
|                       | Available | Cash                  | Average (               | Cash Rate                  | Increase (    | (Decrease) |  |  |  |  |  |
| Segments              | Rooms     | <b>Occupied Rooms</b> | Current Year Prior Year |                            | \$            | %          |  |  |  |  |  |
|                       |           |                       |                         |                            |               |            |  |  |  |  |  |
| Hotels                | 466,243   | 211, <del>4</del> 27  | \$147.05                | \$146.73                   | \$0.32        | 0.2%       |  |  |  |  |  |
|                       |           |                       |                         |                            |               |            |  |  |  |  |  |
| Motels                | 34,672    | 16,939                | \$91.80                 | \$76.06                    | \$15.75       | 20.7%      |  |  |  |  |  |
|                       |           |                       |                         |                            |               |            |  |  |  |  |  |
| 28 Day                | 65,946    | 4,467                 | \$53.03                 | \$48.39                    | \$4.64        | 9.6%       |  |  |  |  |  |
| DV Davisa             | 42.050    | 0.422                 | ¢50.51                  | фГЭ 01                     | фГ <b>7</b> 0 | 10.60/     |  |  |  |  |  |
| RV Parks              | 43,059    | 8,433                 | \$59.51                 | \$53.81                    | \$5.70        | 10.6%      |  |  |  |  |  |
| Timeshares            | 11,910    | 3,449                 | \$90.93                 | \$95.84                    | (\$4.91)      | -5.1%      |  |  |  |  |  |
| Tillesilales          | 11,910    | טדד,כ                 | \$50.55                 | <b>р</b> ЭЭ.О <del>Т</del> | (\$7.51)      | -3.170     |  |  |  |  |  |
| Vacation Rentals      | 39,181    | 18,250                | \$224.17                | \$215.93                   | \$8.24        | 3.8%       |  |  |  |  |  |
| . acat.o.i i teritaio | 33/101    | 10/230                | Ψ <b>22</b> 1117        | Ψ215155                    | Ψ0121         | 31070      |  |  |  |  |  |
| Home Owner            | -         | -                     | -                       | \$0.00                     | \$0.00        | 0.0%       |  |  |  |  |  |
|                       |           |                       |                         |                            | ,             |            |  |  |  |  |  |
| Totals                | 661,011   | 262,965               | \$143.70                | \$141.19                   | \$2.51        | 1.8%       |  |  |  |  |  |

#### **Combined Room Statistics**

|                                   |              |              | Increase (Dec | rease)  |              | Increase (Decr | ease)  |
|-----------------------------------|--------------|--------------|---------------|---------|--------------|----------------|--------|
| Description                       | Actual       | Budget       | \$            | 0/0     | Last Year    | \$             | %      |
| Taxable Room Revenues             | \$37,788,339 | \$36,693,310 | \$1,095,029   | 3.0%    | \$35,914,540 | \$1,873,799    | 5.2%   |
| Occupied Rooms - Cash             | 262,965      | 259,660      | 3,305         | 1.3%    | 254,372      | 8,593          | 3.4%   |
| Average Rate - Cash               | \$143.70     | \$141.31     | \$2.39        | 1.7%    | \$141.19     | \$2.51         | 1.8%   |
| Occupied Rooms                    |              |              |               |         |              |                |        |
| Cash                              | 262,965      | 259,660      | 3,305         | 1.3%    | 254,372      | 8,593          | 3.4%   |
| Comp                              | 75,234       | 71,194       | 4,040         | 5.7%    | 75,231       | 3              | 0.0%   |
| 28 Day                            | 82,062       | 83,044       | (982)         | (1.2%)  | 90,548       | (8,486)        | (9.4%) |
| Total Occupied Rooms              | 420,261      | 413,898      | 6,363         | 1.5%    | 420,151      | 110            | 0.0%   |
| Percentage of Occupancy           |              |              |               |         |              |                |        |
| Cash                              | 39.8%        | 38.4%        | 1.4           | 3.6%    | 37.8%        | 2.0            | 5.3%   |
| Comp                              | 11.4%        | 10.5%        | 0.9           | 8.6%    | 11.2%        | 0.2            | 1.8%   |
| 28 Day                            | 12.4%        | 12.3%        | 0.1           | 0.8%    | 13.5%        | (1.1)          | (8.1%) |
| Total Percentage of Occupancy     | 63.6%        | 61.1%        | 2.5           | 4.1%    | 62.4%        | 1.2            | 1.9%   |
| Market Segments                   |              |              |               |         |              |                |        |
| Occupied Rooms - Cash             |              |              |               |         |              |                |        |
| Hotels                            | 211,427      | 207,581      | 3,846         | 1.9%    | 203,123      | 8,304          | 4.1%   |
| Motels                            | 16,939       | 17,244       | (305)         | (1.8%)  | 17,005       | (66)           | (0.4%) |
| 28 Day Motels                     | 4,467        | 4,707        | (240)         | (5.1%)  | 4,096        | 371            | 9.1%   |
| R.V. Parks                        | 8,433        | 10,138       | (1,705)       | (16.8%) | 9,203        | (770)          | (8.4%) |
| Vacation Rentals                  | 18,250       | 16,821       | 1,429         | 8.5%    | 17,628       | 622            | 3.5%   |
| Timehares                         | 3,449        | 3,170        | 279           | 8.8%    | 3,317        | 132            | 4.0%   |
| Home Owner Rentals                | -            | -            | -             | 0.0%    | -            | -              | 0.0%   |
| Total Occupied - Cash             | 262,965      | 259,660      | 3,305         | 1.3%    | 254,372      | 8,593          | 3.4%   |
| Percentage of Occupancy - Cash    |              |              |               |         |              |                |        |
| Hotels                            | 45.3%        | 43.2%        | 2.1           | 4.9%    | 43.0%        | 2.3            | 5.3%   |
| Motels                            | 48.9%        | 48.2%        | 0.7           | 1.5%    | 47.6%        | 1.3            | 2.7%   |
| 28 Day Motels                     | 6.8%         | 6.7%         | 0.1           | 1.5%    | 5.9%         | 0.9            | 15.3%  |
| R.V. Parks                        | 19.6%        | 22.9%        | (3.3)         | (14.4%) | 21.0%        | (1.4)          | (6.7%) |
| Vacation Rentals                  | 46.6%        | 48.8%        | (2.2)         | (4.5%)  | 44.0%        | 2.6            | 5.9%   |
| Timeshares                        | 29.0%        | 28.3%        | 0.7           | 2.5%    | 27.4%        | 1.6            | 5.8%   |
| Home Owner Rentals                | 0.0%         | 0.0%         | 0.0           | 0.0%    | 0.0%         | 0.0            | 0.0%   |
| Total Occupancy Percentage - Cash | 39.8%        | 38.4%        | 1.4           | 3.6%    | 37.8%        | 2.0            | 5.3%   |
| Average Rates - Cash              |              |              |               |         |              |                |        |
| Hotels                            | \$147.05     | \$147.42     | (\$0.37)      | (0.3%)  | \$146.73     | \$0.32         | 0.2%   |
| Motels                            | \$91.80      | \$82.35      | \$9.45        | 11.5%   | \$76.06      | \$15.74        | 20.7%  |
| 28 Day Motels                     | \$53.03      | \$47.32      | \$5.71        | 12.1%   | \$48.39      | \$4.64         | 9.6%   |
| R.V. Parks                        | \$59.51      | \$55.94      | \$3.57        | 6.4%    | \$53.81      | \$5.70         | 10.6%  |
| Vacation Rentals                  | \$224.17     | \$210.97     | \$13.20       | 6.3%    | \$215.93     | \$8.24         | 3.8%   |
| Timeshares                        | \$90.93      | \$105.04     | (\$14.11)     | (13.4%) | \$95.84      | (\$4.91)       | (5.1%) |
| Home Owner Rentals                | \$0.00       | \$0.00       | \$0.00        | 0.0%    | \$0.00       | \$0.00         | 0.0%   |
| Total Cash Average Rate           | \$143.70     | \$141.31     | \$2.39        | 1.7%    | \$141.19     | \$2.51         | 1.8%   |