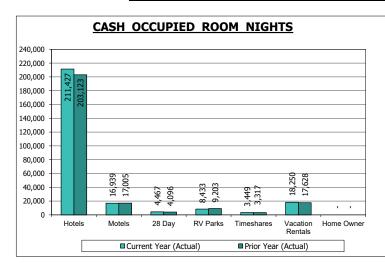

| May 2025              |           |                       |                         |                            |               |            |  |  |  |  |  |
|-----------------------|-----------|-----------------------|-------------------------|----------------------------|---------------|------------|--|--|--|--|--|
|                       | Available | Cash                  | Average (               | Cash Rate                  | Increase (    | (Decrease) |  |  |  |  |  |
| Segments              | Rooms     | <b>Occupied Rooms</b> | Current Year Prior Year |                            | \$            | %          |  |  |  |  |  |
|                       |           |                       |                         |                            |               |            |  |  |  |  |  |
| Hotels                | 466,243   | 211, <del>4</del> 27  | \$147.05                | \$146.73                   | \$0.32        | 0.2%       |  |  |  |  |  |
|                       |           |                       |                         |                            |               |            |  |  |  |  |  |
| Motels                | 34,672    | 16,939                | \$91.80                 | \$76.06                    | \$15.75       | 20.7%      |  |  |  |  |  |
|                       |           |                       |                         |                            |               |            |  |  |  |  |  |
| 28 Day                | 65,946    | 4,467                 | \$53.03                 | \$48.39                    | \$4.64        | 9.6%       |  |  |  |  |  |
| DV Davisa             | 42.050    | 0.422                 | ¢50.51                  | фГЭ 01                     | фГ <b>7</b> 0 | 10.60/     |  |  |  |  |  |
| RV Parks              | 43,059    | 8,433                 | \$59.51                 | \$53.81                    | \$5.70        | 10.6%      |  |  |  |  |  |
| Timeshares            | 11,910    | 3,449                 | \$90.93                 | \$95.84                    | (\$4.91)      | -5.1%      |  |  |  |  |  |
| Tillesilales          | 11,910    | טדד,כ                 | \$50.55                 | <b>р</b> ЭЭ.О <del>Т</del> | (\$7.51)      | -3.170     |  |  |  |  |  |
| Vacation Rentals      | 39,181    | 18,250                | \$224.17                | \$215.93                   | \$8.24        | 3.8%       |  |  |  |  |  |
| . acat.o.i i teritaio | 33/101    | 10/230                | Ψ <b>22</b> 1117        | Ψ215155                    | Ψ0121         | 31070      |  |  |  |  |  |
| Home Owner            | -         | -                     | -                       | \$0.00                     | \$0.00        | 0.0%       |  |  |  |  |  |
|                       |           |                       |                         |                            | ,             |            |  |  |  |  |  |
| Totals                | 661,011   | 262,965               | \$143.70                | \$141.19                   | \$2.51        | 1.8%       |  |  |  |  |  |

#### **Combined Room Statistics**

|                                   |              |              | Increase (Dec | rease)  |              | Increase (Decr | ease)  |
|-----------------------------------|--------------|--------------|---------------|---------|--------------|----------------|--------|
| Description                       | Actual       | Budget       | \$            | 0/0     | Last Year    | \$             | %      |
| Taxable Room Revenues             | \$37,788,339 | \$36,693,310 | \$1,095,029   | 3.0%    | \$35,914,540 | \$1,873,799    | 5.2%   |
| Occupied Rooms - Cash             | 262,965      | 259,660      | 3,305         | 1.3%    | 254,372      | 8,593          | 3.4%   |
| Average Rate - Cash               | \$143.70     | \$141.31     | \$2.39        | 1.7%    | \$141.19     | \$2.51         | 1.8%   |
| Occupied Rooms                    |              |              |               |         |              |                |        |
| Cash                              | 262,965      | 259,660      | 3,305         | 1.3%    | 254,372      | 8,593          | 3.4%   |
| Comp                              | 75,234       | 71,194       | 4,040         | 5.7%    | 75,231       | 3              | 0.0%   |
| 28 Day                            | 82,062       | 83,044       | (982)         | (1.2%)  | 90,548       | (8,486)        | (9.4%) |
| Total Occupied Rooms              | 420,261      | 413,898      | 6,363         | 1.5%    | 420,151      | 110            | 0.0%   |
| Percentage of Occupancy           |              |              |               |         |              |                |        |
| Cash                              | 39.8%        | 38.4%        | 1.4           | 3.6%    | 37.8%        | 2.0            | 5.3%   |
| Comp                              | 11.4%        | 10.5%        | 0.9           | 8.6%    | 11.2%        | 0.2            | 1.8%   |
| 28 Day                            | 12.4%        | 12.3%        | 0.1           | 0.8%    | 13.5%        | (1.1)          | (8.1%) |
| Total Percentage of Occupancy     | 63.6%        | 61.1%        | 2.5           | 4.1%    | 62.4%        | 1.2            | 1.9%   |
| Market Segments                   |              |              |               |         |              |                |        |
| Occupied Rooms - Cash             |              |              |               |         |              |                |        |
| Hotels                            | 211,427      | 207,581      | 3,846         | 1.9%    | 203,123      | 8,304          | 4.1%   |
| Motels                            | 16,939       | 17,244       | (305)         | (1.8%)  | 17,005       | (66)           | (0.4%) |
| 28 Day Motels                     | 4,467        | 4,707        | (240)         | (5.1%)  | 4,096        | 371            | 9.1%   |
| R.V. Parks                        | 8,433        | 10,138       | (1,705)       | (16.8%) | 9,203        | (770)          | (8.4%) |
| Vacation Rentals                  | 18,250       | 16,821       | 1,429         | 8.5%    | 17,628       | 622            | 3.5%   |
| Timehares                         | 3,449        | 3,170        | 279           | 8.8%    | 3,317        | 132            | 4.0%   |
| Home Owner Rentals                | -            | -            | -             | 0.0%    | -            | -              | 0.0%   |
| Total Occupied - Cash             | 262,965      | 259,660      | 3,305         | 1.3%    | 254,372      | 8,593          | 3.4%   |
| Percentage of Occupancy - Cash    |              |              |               |         |              |                |        |
| Hotels                            | 45.3%        | 43.2%        | 2.1           | 4.9%    | 43.0%        | 2.3            | 5.3%   |
| Motels                            | 48.9%        | 48.2%        | 0.7           | 1.5%    | 47.6%        | 1.3            | 2.7%   |
| 28 Day Motels                     | 6.8%         | 6.7%         | 0.1           | 1.5%    | 5.9%         | 0.9            | 15.3%  |
| R.V. Parks                        | 19.6%        | 22.9%        | (3.3)         | (14.4%) | 21.0%        | (1.4)          | (6.7%) |
| Vacation Rentals                  | 46.6%        | 48.8%        | (2.2)         | (4.5%)  | 44.0%        | 2.6            | 5.9%   |
| Timeshares                        | 29.0%        | 28.3%        | 0.7           | 2.5%    | 27.4%        | 1.6            | 5.8%   |
| Home Owner Rentals                | 0.0%         | 0.0%         | 0.0           | 0.0%    | 0.0%         | 0.0            | 0.0%   |
| Total Occupancy Percentage - Cash | 39.8%        | 38.4%        | 1.4           | 3.6%    | 37.8%        | 2.0            | 5.3%   |
| Average Rates - Cash              |              |              |               |         |              |                |        |
| Hotels                            | \$147.05     | \$147.42     | (\$0.37)      | (0.3%)  | \$146.73     | \$0.32         | 0.2%   |
| Motels                            | \$91.80      | \$82.35      | \$9.45        | 11.5%   | \$76.06      | \$15.74        | 20.7%  |
| 28 Day Motels                     | \$53.03      | \$47.32      | \$5.71        | 12.1%   | \$48.39      | \$4.64         | 9.6%   |
| R.V. Parks                        | \$59.51      | \$55.94      | \$3.57        | 6.4%    | \$53.81      | \$5.70         | 10.6%  |
| Vacation Rentals                  | \$224.17     | \$210.97     | \$13.20       | 6.3%    | \$215.93     | \$8.24         | 3.8%   |
| Timeshares                        | \$90.93      | \$105.04     | (\$14.11)     | (13.4%) | \$95.84      | (\$4.91)       | (5.1%) |
| Home Owner Rentals                | \$0.00       | \$0.00       | \$0.00        | 0.0%    | \$0.00       | \$0.00         | 0.0%   |
| Total Cash Average Rate           | \$143.70     | \$141.31     | \$2.39        | 1.7%    | \$141.19     | \$2.51         | 1.8%   |